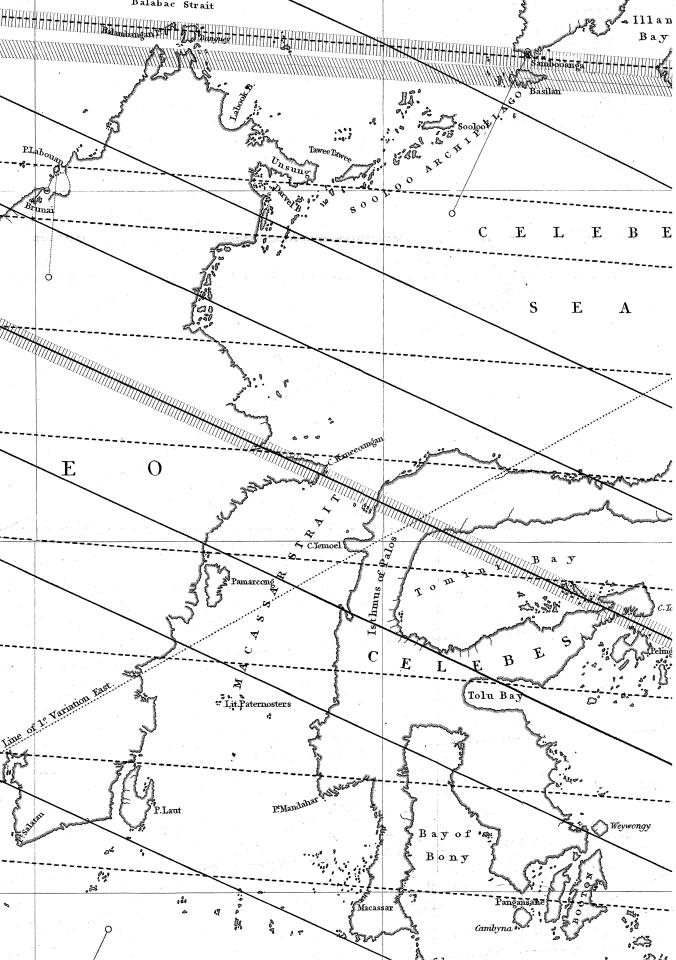

#### Oscillation of the Declination at various Stations

| Astron. Mean Time.                      | 12.   | 13.   | 14.   | 15.         | 16.   | 17.  | 18.  | 19.  | 20.      | 21.            | 22.     |   |
|-----------------------------------------|-------|-------|-------|-------------|-------|------|------|------|----------|----------------|---------|---|
| Moulmein.                               |       |       |       |             |       |      |      |      |          |                |         |   |
|                                         | ,     | ,     | ,     | 105         | 100   | 101  | 650  | 675  | 4.10     | 6.11           | 6.00    |   |
| Madras                                  | ••••• | ••••• | ••••• | 1.85        | 1.87  | 1.94 | 2.59 | 3.75 | 4.12     | 3.11           | 2.02    |   |
| Nicobar                                 | ••••• | ••••• | ••••• | 1.68        | 1.44  | 0.92 | 0.18 | 0.00 | 0.42     | 2.02           | 3.38    |   |
| Sambooanga                              | ••••• | ••••• | ••••• | 3.01        | 3.06  | 3.10 | 3.58 | 3.91 | 3.28     | 2.01           | 0.85    |   |
| Penang                                  | ••••• | ••••• | ••••• | 2.02        | 2.00  | 1.64 | 0.66 | 0.00 | 0.70     | 2.34           | 4.00    |   |
| Pulo Dinding                            |       |       |       | 3.70        | 3.37  | 3.07 | 2.40 | 0.67 | 0.00     | 1.53           | 4.20    |   |
| Sarawak                                 | 1.00  | 1.13  | 1.34  | 1.54        | 1.67  | 1.84 | 2.41 | 3.22 | 2.67     | 1.56           | 0.92    |   |
| Keemah                                  | ••••• | ••••• | ••••• | 3.26        | 3.11  | 3.31 | 3.33 | 4.56 | 3.88     | 2.46           | 1.33    |   |
| Pulo Peesang                            | ••••• | ••••• | ••••• |             |       | 1.51 | 1.00 | 0.20 | 0.00     | 0.92           | 1.32    |   |
| Singapore                               | ••••• | ••••• | ••••• | 2.36        | 2.02  | 1.66 | 0.77 | 0.00 | 0.15     | 1.10           | 2.21    |   |
| Carimon                                 |       | ••••• | ••••• | •••••       |       | 1.60 | 0.68 | 0.00 | 0.45     | 1.56           | 2.60    |   |
| Bowaya                                  | ••••• | ••••• | ••••• | •••••       | ••••• | 1.80 | 0.25 | 0.00 | 0.47     | 1.17           | 2.15    |   |
| Padang                                  |       | ••••• |       | 1.91        | 1.83  | 1.62 | 1.05 | 0.27 | 0.00     | 0.17           | 0.45    |   |
| Bencoolen                               | ••••• |       |       | 2.14        | 2.24  | 2.42 | 3.02 | 3.34 | 1.78     | 0.52           | 0.14    |   |
| Batavia, Winter                         | 2.28  | 2.20  | 2.15  | 2.33        | 2.28  | 2.10 | 1.55 | 0.48 | 0.00     | 0.13           | 0.75    |   |
| Batavia, Spring                         |       |       |       | 1.33        | 1.28  | 1.23 | 1.40 | 1.25 | 0.43     | 0.10           | 0.00    |   |
| Cocos                                   | ••••• | ••••• |       | 3.28        | 3.44  | 3.41 | 3.81 | 3.36 | 1.75     | 0.39           | 0.00    |   |
|                                         |       |       |       |             |       |      |      |      | 20000000 | D              | eclino- | - |
| Moulmein                                |       |       |       | 1.6         | 1.0   | 0.7  | 1.5  | 2.2  | 2.0      | 2.4            | 1.7     |   |
| Madras                                  | i     | ••••• | ••••• | 0.81        | 0.81  | 0.94 | 1.80 | 2.90 | 3.29     | 2.54           | 1.64    |   |
| Nicobar                                 | ••••• | ••••• | ••••• | 1.44        | 1.24  | 0.88 | 0.08 | 0.00 | 0.38     | 2.19           | 2.96    |   |
|                                         | ••••• | ••••• | ••••• | 3.22        | 3.27  | 3.23 | 3.75 | 3.57 | 2.34     | 1.78           | 1.07    |   |
| Sambooanga                              | ••••• | ••••• | ••••• | 2.26        |       | 1.88 | 0.88 | 0.00 | 0.68     | 2.32           | 3.34    |   |
| Penang                                  | ••••• | ••••• | ••••• | l .         | 2.28  |      | 2.54 | 0.80 | 0.00     | 1.70           | 1       |   |
| Pulo Dinding                            | 0.04  | 0.00  | 1.97  | 4.07        | 3.60  | 3.34 |      | 2.57 |          | -              | 4.47    |   |
| Sarawak                                 | 0.84  | 0.92  | 1.37  | 1.22        | 1.26  | 1.39 | 1.88 | 2.80 | 2.09     | $1.00 \\ 1.20$ | 0.37    |   |
| Keemah                                  | ••••• | ••••• | ••••• | 2.01        | 1.78  | 2.02 | 2.22 | 1    | 2.39     |                | 0.43    |   |
| Pulo Peesang                            | ••••• | ••••• | ••••• | 0.64        | 1.00  | 1.75 | 1.06 | 0.00 | 0.18     | 1.02           | 1.26    |   |
| Singapore                               | 1     | ••••• | ••••• | 2.64        | 2.37  | 2.01 | 1.15 | 0.09 | 0.00     | 1.08           | 2.35    |   |
| Carimon                                 | ••••• | ••••• | ••••• | •••••       | ••••• | 1.92 | 0.55 | 0.00 | 0.92     | 2.18           | 3.47    |   |
| Bowaya                                  |       | ••••• | ••••• |             |       | 2.07 | 0.45 | 0.00 | 0.15     | 1.20           | 2.40    |   |
| Padang                                  |       |       | ••••• | 1.91        | 1.82  | 1.58 | 1.03 | 0.18 | 0.00     | 0.35           | 0.98    |   |
| Bencoolen                               |       |       |       | 2.15        | 2.50  | 3.10 | 4.10 | 3.40 | 2.35     | 1.05           | 0.30    |   |
| Batavia, Winter                         | 3.25  | 3.10  | 2.95  | 2.65        | 2.55  | 2.35 | 1.75 | 0.60 | 0.00     | 0.20           | 0.95    |   |
| Batavia, Spring                         |       |       | ••••  | 1.50        | 1.46  | 1.30 | 1.40 | 1.28 | 0.38     | 0.15           | 0.00    |   |
| Cocos                                   |       |       |       | 2.70        | 2.82  | 2.73 | 3.13 | 2.63 | 1.08     | 0.00           | 0.15    |   |
|                                         |       |       |       |             |       |      |      |      |          | $\mathbf{D}$   | eclino- | - |
| Moulmein                                |       |       | 1     | 0.2         | 1.6   | 1.4  | 2.0  | 2.9  | 3.2      | 3.2            | 2.6     |   |
| Madras                                  | ••••• | ••••• |       | 2·3<br>2·01 | 2.11  | 2.15 | 2.99 | 4.43 | 4.60     | 3.47           | 2.10    |   |
|                                         |       |       |       |             |       |      |      | 0.02 | 0.80     | 2.18           | 3.54    |   |
| Nicobar                                 |       | ••••• | ••••• | 1.26        | 1.12  | 0.70 | 0.00 | 0.0% | 0.90     | 2.18           | 9.94    |   |
| Sambooanga.                             |       |       |       | 1           | 0.10  | 1.00 | 0.44 | 0.00 | 0.54     | 0.40           | 9.60    |   |
| Penang                                  |       |       |       | 1.94        | 2.16  | 1.60 | 0.44 | 0.00 | 0.54     | 2.46           | 3.62    |   |
| Pulo Dinding                            |       |       |       | 3.07        | 2.87  | 2.67 | 1.67 | 0.27 | 0.00     | 1.84           | 4.70    |   |
| Sarawak.                                |       |       |       |             |       | - 0- |      |      | ,        | 0.55           |         |   |
| Keemah                                  |       |       |       | 1.68        | 1.51  | 1.67 | 1.73 | 2.57 | 1.87     | 0.87           | 0.18    |   |
| Pulo Peesang.                           |       |       |       |             | 1     |      |      |      |          |                |         |   |
| Singapore                               | .     |       |       | 2.34        | 2.02  | 1.62 | 0.74 | 0.00 | 0.08     | 1.08           | 2.22    |   |
| Singapore, No. IV                       |       |       |       | 2.50        | 2.76  | 2.29 | 1.44 | 0.13 | 0.00     | 0.90           | 1.99    |   |
| Singapore, No. V                        | .     |       |       | 2.04        | 1.83  | 1.54 | 0.59 | 0.00 | 0.02     | 0.98           | 1.99    |   |
| Padang.                                 |       |       |       |             |       |      |      |      |          | 1              |         |   |
| Bencoolen                               |       |       |       |             |       | 1    |      |      |          |                |         |   |
|                                         | 1     | 1     | 1     | 1           |       | 1.   |      |      |          |                | 1       |   |
| Batavia, Winter.                        | 1     | 1     |       |             |       |      |      |      |          |                |         |   |
| Batavia, Winter.<br>Batavia, Spring.    |       |       |       | 1           |       |      |      |      |          |                |         |   |
| Batavia, Winter. Batavia, Spring. Cocos |       |       |       | 2.90        | 3.00  | 2.97 | 3.36 | 2.89 | 1.30     | 0.13           | 0.00    |   |