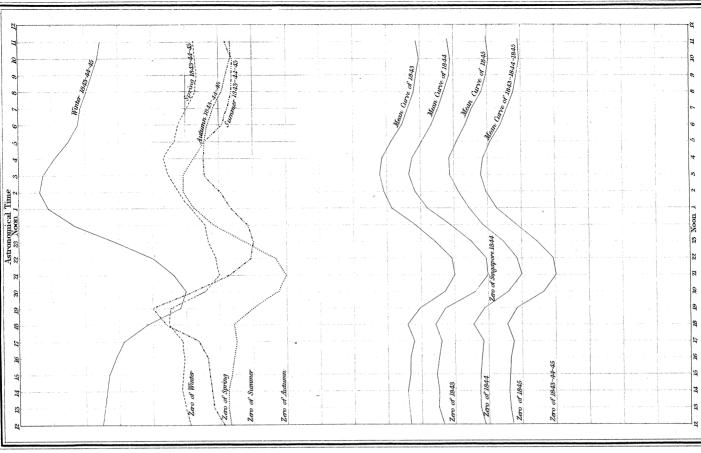

#### Oscillation of the Declination at various Stations

| Astron. Mean Time.                      | 12.   | 13.   | 14.   | 15.         | 16.   | 17.  | 18.  | 19.  | 20.      | 21.            | 22.     |   |
|-----------------------------------------|-------|-------|-------|-------------|-------|------|------|------|----------|----------------|---------|---|
| Moulmein.                               |       |       |       |             |       |      |      |      |          |                |         |   |
|                                         | ,     | ,     | ,     | 105         | 100   | 101  | 650  | 675  | 4.10     | 6.11           | 6.00    |   |
| Madras                                  | ••••• | ••••• | ••••• | 1.85        | 1.87  | 1.94 | 2.59 | 3.75 | 4.12     | 3.11           | 2.02    |   |
| Nicobar                                 | ••••• | ••••• | ••••• | 1.68        | 1.44  | 0.92 | 0.18 | 0.00 | 0.42     | 2.02           | 3.38    |   |
| Sambooanga                              | ••••• | ••••• | ••••• | 3.01        | 3.06  | 3.10 | 3.58 | 3.91 | 3.28     | 2.01           | 0.85    |   |
| Penang                                  | ••••• | ••••• | ••••• | 2.02        | 2.00  | 1.64 | 0.66 | 0.00 | 0.70     | 2.34           | 4.00    |   |
| Pulo Dinding                            |       |       |       | 3.70        | 3.37  | 3.07 | 2.40 | 0.67 | 0.00     | 1.53           | 4.20    |   |
| Sarawak                                 | 1.00  | 1.13  | 1.34  | 1.54        | 1.67  | 1.84 | 2.41 | 3.22 | 2.67     | 1.56           | 0.92    |   |
| Keemah                                  | ••••• | ••••• | ••••• | 3.26        | 3.11  | 3.31 | 3.33 | 4.56 | 3.88     | 2.46           | 1.33    |   |
| Pulo Peesang                            | ••••• | ••••• | ••••• |             |       | 1.51 | 1.00 | 0.20 | 0.00     | 0.92           | 1.32    |   |
| Singapore                               | ••••• | ••••• | ••••• | 2.36        | 2.02  | 1.66 | 0.77 | 0.00 | 0.15     | 1.10           | 2.21    |   |
| Carimon                                 |       | ••••• | ••••• | •••••       |       | 1.60 | 0.68 | 0.00 | 0.45     | 1.56           | 2.60    |   |
| Bowaya                                  | ••••• | ••••• | ••••• | •••••       | ••••• | 1.80 | 0.25 | 0.00 | 0.47     | 1.17           | 2.15    |   |
| Padang                                  |       | ••••• |       | 1.91        | 1.83  | 1.62 | 1.05 | 0.27 | 0.00     | 0.17           | 0.45    |   |
| Bencoolen                               | ••••• |       |       | 2.14        | 2.24  | 2.42 | 3.02 | 3.34 | 1.78     | 0.52           | 0.14    |   |
| Batavia, Winter                         | 2.28  | 2.20  | 2.15  | 2.33        | 2.28  | 2.10 | 1.55 | 0.48 | 0.00     | 0.13           | 0.75    |   |
| Batavia, Spring                         |       |       |       | 1.33        | 1.28  | 1.23 | 1.40 | 1.25 | 0.43     | 0.10           | 0.00    |   |
| Cocos                                   | ••••• | ••••• |       | 3.28        | 3.44  | 3.41 | 3.81 | 3.36 | 1.75     | 0.39           | 0.00    |   |
|                                         |       |       |       |             |       |      |      |      | 20000000 | D              | eclino- | - |
| Moulmein                                |       |       |       | 1.6         | 1.0   | 0.7  | 1.5  | 2.2  | 2.0      | 2.4            | 1.7     |   |
| Madras                                  | i     | ••••• | ••••• | 0.81        | 0.81  | 0.94 | 1.80 | 2.90 | 3.29     | 2.54           | 1.64    |   |
| Nicobar                                 | ••••• | ••••• | ••••• | 1.44        | 1.24  | 0.88 | 0.08 | 0.00 | 0.38     | 2.19           | 2.96    |   |
|                                         | ••••• | ••••• | ••••• | 3.22        | 3.27  | 3.23 | 3.75 | 3.57 | 2.34     | 1.78           | 1.07    |   |
| Sambooanga                              | ••••• | ••••• | ••••• | 2.26        |       | 1.88 | 0.88 | 0.00 | 0.68     | 2.32           | 3.34    |   |
| Penang                                  | ••••• | ••••• | ••••• | l .         | 2.28  |      | 2.54 | 0.80 | 0.00     | 1.70           | 1       |   |
| Pulo Dinding                            | 0.04  | 0.00  | 1.97  | 4.07        | 3.60  | 3.34 |      | 2.57 |          | -              | 4.47    |   |
| Sarawak                                 | 0.84  | 0.92  | 1.37  | 1.22        | 1.26  | 1.39 | 1.88 | 2.80 | 2.09     | $1.00 \\ 1.20$ | 0.37    |   |
| Keemah                                  | ••••• | ••••• | ••••• | 2.01        | 1.78  | 2.02 | 2.22 | 1    | 2.39     |                | 0.43    |   |
| Pulo Peesang                            | ••••• | ••••• | ••••• | 0.64        | 1.00  | 1.75 | 1.06 | 0.00 | 0.18     | 1.02           | 1.26    |   |
| Singapore                               | 1     | ••••• | ••••• | 2.64        | 2.37  | 2.01 | 1.15 | 0.09 | 0.00     | 1.08           | 2.35    |   |
| Carimon                                 | ••••• | ••••• | ••••• | •••••       | ••••• | 1.92 | 0.55 | 0.00 | 0.92     | 2.18           | 3.47    |   |
| Bowaya                                  |       | ••••• | ••••• |             |       | 2.07 | 0.45 | 0.00 | 0.15     | 1.20           | 2.40    |   |
| Padang                                  |       |       | ••••• | 1.91        | 1.82  | 1.58 | 1.03 | 0.18 | 0.00     | 0.35           | 0.98    |   |
| Bencoolen                               |       |       |       | 2.15        | 2.50  | 3.10 | 4.10 | 3.40 | 2.35     | 1.05           | 0.30    |   |
| Batavia, Winter                         | 3.25  | 3.10  | 2.95  | 2.65        | 2.55  | 2.35 | 1.75 | 0.60 | 0.00     | 0.20           | 0.95    |   |
| Batavia, Spring                         |       |       | ••••  | 1.50        | 1.46  | 1.30 | 1.40 | 1.28 | 0.38     | 0.15           | 0.00    |   |
| Cocos                                   |       |       |       | 2.70        | 2.82  | 2.73 | 3.13 | 2.63 | 1.08     | 0.00           | 0.15    |   |
|                                         |       |       |       |             |       |      |      |      |          | $\mathbf{D}$   | eclino- | - |
| Moulmein                                |       |       | 1     | 0.2         | 1.6   | 1.4  | 2.0  | 2.9  | 3.2      | 3.2            | 2.6     |   |
| Madras                                  | ••••• | ••••• |       | 2·3<br>2·01 | 2.11  | 2.15 | 2.99 | 4.43 | 4.60     | 3.47           | 2.10    |   |
|                                         |       |       |       |             |       |      |      | 0.02 | 0.80     | 2.18           | 3.54    |   |
| Nicobar                                 |       | ••••• | ••••• | 1.26        | 1.12  | 0.70 | 0.00 | 0.0% | 0.90     | 2.18           | 9.94    |   |
| Sambooanga.                             |       |       |       | 1           | 0.10  | 1.00 | 0.44 | 0.00 | 0.54     | 0.40           | 9.60    |   |
| Penang                                  |       |       |       | 1.94        | 2.16  | 1.60 | 0.44 | 0.00 | 0.54     | 2.46           | 3.62    |   |
| Pulo Dinding                            |       |       |       | 3.07        | 2.87  | 2.67 | 1.67 | 0.27 | 0.00     | 1.84           | 4.70    |   |
| Sarawak.                                |       |       |       |             |       | - 0- |      |      | ,        | 0.55           |         |   |
| Keemah                                  |       |       |       | 1.68        | 1.51  | 1.67 | 1.73 | 2.57 | 1.87     | 0.87           | 0.18    |   |
| Pulo Peesang.                           |       |       |       |             | 1     |      |      |      |          |                |         |   |
| Singapore                               | .     |       |       | 2.34        | 2.02  | 1.62 | 0.74 | 0.00 | 0.08     | 1.08           | 2.22    |   |
| Singapore, No. IV                       |       |       |       | 2.50        | 2.76  | 2.29 | 1.44 | 0.13 | 0.00     | 0.90           | 1.99    |   |
| Singapore, No. V                        | .     |       |       | 2.04        | 1.83  | 1.54 | 0.59 | 0.00 | 0.02     | 0.98           | 1.99    |   |
| Padang.                                 |       |       |       |             |       |      |      |      |          | 1              |         |   |
| Bencoolen                               |       |       |       |             |       | 1    |      |      |          |                |         |   |
|                                         | 1     | 1     | 1     | 1           |       | 1.   |      |      |          |                | 1       |   |
| Batavia, Winter.                        | 1     | 1     |       |             |       |      |      |      |          |                |         |   |
| Batavia, Winter.<br>Batavia, Spring.    |       |       |       | 1           |       |      |      |      |          |                |         |   |
| Batavia, Winter. Batavia, Spring. Cocos |       |       |       | 2.90        | 3.00  | 2.97 | 3.36 | 2.89 | 1.30     | 0.13           | 0.00    |   |