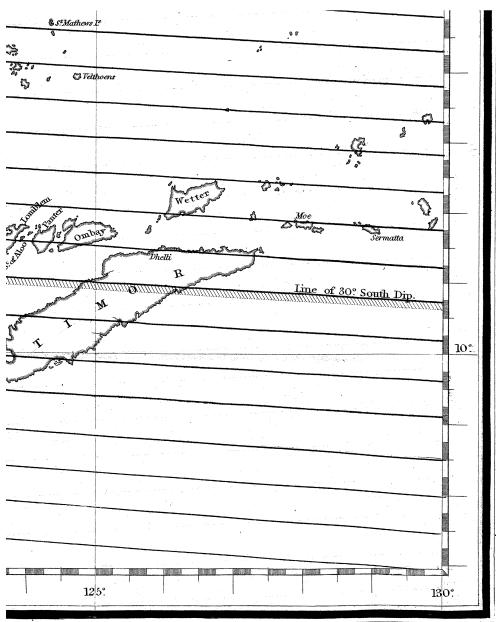

#### Oscillation of the Declination at various Stations

| Astron. Mean Time.                      | 12.   | 13.   | 14.   | 15.         | 16.   | 17.  | 18.  | 19.  | 20.      | 21.            | 22.     |   |
|-----------------------------------------|-------|-------|-------|-------------|-------|------|------|------|----------|----------------|---------|---|
| Moulmein.                               |       |       |       |             |       |      |      |      |          |                |         |   |
|                                         | ,     | ,     | ,     | 105         | 100   | 101  | 650  | 675  | 4.10     | 6.11           | 6.00    |   |
| Madras                                  | ••••• | ••••• | ••••• | 1.85        | 1.87  | 1.94 | 2.59 | 3.75 | 4.12     | 3.11           | 2.02    |   |
| Nicobar                                 | ••••• | ••••• | ••••• | 1.68        | 1.44  | 0.92 | 0.18 | 0.00 | 0.42     | 2.02           | 3.38    |   |
| Sambooanga                              | ••••• | ••••• | ••••• | 3.01        | 3.06  | 3.10 | 3.58 | 3.91 | 3.28     | 2.01           | 0.85    |   |
| Penang                                  | ••••• | ••••• | ••••• | 2.02        | 2.00  | 1.64 | 0.66 | 0.00 | 0.70     | 2.34           | 4.00    |   |
| Pulo Dinding                            |       |       |       | 3.70        | 3.37  | 3.07 | 2.40 | 0.67 | 0.00     | 1.53           | 4.20    |   |
| Sarawak                                 | 1.00  | 1.13  | 1.34  | 1.54        | 1.67  | 1.84 | 2.41 | 3.22 | 2.67     | 1.56           | 0.92    |   |
| Keemah                                  | ••••• | ••••• | ••••• | 3.26        | 3.11  | 3.31 | 3.33 | 4.56 | 3.88     | 2.46           | 1.33    |   |
| Pulo Peesang                            | ••••• | ••••• | ••••• |             |       | 1.51 | 1.00 | 0.20 | 0.00     | 0.92           | 1.32    |   |
| Singapore                               | ••••• | ••••• | ••••• | 2.36        | 2.02  | 1.66 | 0.77 | 0.00 | 0.15     | 1.10           | 2.21    |   |
| Carimon                                 |       | ••••• | ••••• | •••••       |       | 1.60 | 0.68 | 0.00 | 0.45     | 1.56           | 2.60    |   |
| Bowaya                                  | ••••• | ••••• | ••••• | •••••       | ••••• | 1.80 | 0.25 | 0.00 | 0.47     | 1.17           | 2.15    |   |
| Padang                                  |       | ••••• |       | 1.91        | 1.83  | 1.62 | 1.05 | 0.27 | 0.00     | 0.17           | 0.45    |   |
| Bencoolen                               | ••••• |       |       | 2.14        | 2.24  | 2.42 | 3.02 | 3.34 | 1.78     | 0.52           | 0.14    |   |
| Batavia, Winter                         | 2.28  | 2.20  | 2.15  | 2.33        | 2.28  | 2.10 | 1.55 | 0.48 | 0.00     | 0.13           | 0.75    |   |
| Batavia, Spring                         |       |       |       | 1.33        | 1.28  | 1.23 | 1.40 | 1.25 | 0.43     | 0.10           | 0.00    |   |
| Cocos                                   | ••••• | ••••• |       | 3.28        | 3.44  | 3.41 | 3.81 | 3.36 | 1.75     | 0.39           | 0.00    |   |
|                                         |       |       |       |             |       |      |      |      | 20000000 | D              | eclino- | - |
| Moulmein                                |       |       |       | 1.6         | 1.0   | 0.7  | 1.5  | 2.2  | 2.0      | 2.4            | 1.7     |   |
| Madras                                  | i     | ••••• | ••••• | 0.81        | 0.81  | 0.94 | 1.80 | 2.90 | 3.29     | 2.54           | 1.64    |   |
| Nicobar                                 | ••••• | ••••• | ••••• | 1.44        | 1.24  | 0.88 | 0.08 | 0.00 | 0.38     | 2.19           | 2.96    |   |
|                                         | ••••• | ••••• | ••••• | 3.22        | 3.27  | 3.23 | 3.75 | 3.57 | 2.34     | 1.78           | 1.07    |   |
| Sambooanga                              | ••••• | ••••• | ••••• | 2.26        |       | 1.88 | 0.88 | 0.00 | 0.68     | 2.32           | 3.34    |   |
| Penang                                  | ••••• | ••••• | ••••• | l .         | 2.28  |      | 2.54 | 0.80 | 0.00     | 1.70           | 1       |   |
| Pulo Dinding                            | 0.04  | 0.00  | 1.97  | 4.07        | 3.60  | 3.34 |      | 2.57 |          | -              | 4.47    |   |
| Sarawak                                 | 0.84  | 0.92  | 1.37  | 1.22        | 1.26  | 1.39 | 1.88 | 2.80 | 2.09     | $1.00 \\ 1.20$ | 0.37    |   |
| Keemah                                  | ••••• | ••••• | ••••• | 2.01        | 1.78  | 2.02 | 2.22 | 1    | 2.39     |                | 0.43    |   |
| Pulo Peesang                            | ••••• | ••••• | ••••• | 0.64        | 1.00  | 1.75 | 1.06 | 0.00 | 0.18     | 1.02           | 1.26    |   |
| Singapore                               | 1     | ••••• | ••••• | 2.64        | 2.37  | 2.01 | 1.15 | 0.09 | 0.00     | 1.08           | 2.35    |   |
| Carimon                                 | ••••• | ••••• | ••••• | •••••       | ••••• | 1.92 | 0.55 | 0.00 | 0.92     | 2.18           | 3.47    |   |
| Bowaya                                  |       | ••••• | ••••• |             |       | 2.07 | 0.45 | 0.00 | 0.15     | 1.20           | 2.40    |   |
| Padang                                  |       |       | ••••• | 1.91        | 1.82  | 1.58 | 1.03 | 0.18 | 0.00     | 0.35           | 0.98    |   |
| Bencoolen                               |       |       |       | 2.15        | 2.50  | 3.10 | 4.10 | 3.40 | 2.35     | 1.05           | 0.30    |   |
| Batavia, Winter                         | 3.25  | 3.10  | 2.95  | 2.65        | 2.55  | 2.35 | 1.75 | 0.60 | 0.00     | 0.20           | 0.95    |   |
| Batavia, Spring                         |       |       | ••••  | 1.50        | 1.46  | 1.30 | 1.40 | 1.28 | 0.38     | 0.15           | 0.00    |   |
| Cocos                                   |       |       |       | 2.70        | 2.82  | 2.73 | 3.13 | 2.63 | 1.08     | 0.00           | 0.15    |   |
|                                         |       |       |       |             |       |      |      |      |          | $\mathbf{D}$   | eclino- | - |
| Moulmein                                |       |       | 1     | 0.2         | 1.6   | 1.4  | 2.0  | 2.9  | 3.2      | 3.2            | 2.6     |   |
| Madras                                  | ••••• | ••••• |       | 2·3<br>2·01 | 2.11  | 2.15 | 2.99 | 4.43 | 4.60     | 3.47           | 2.10    |   |
|                                         |       |       |       |             |       |      |      | 0.02 | 0.80     | 2.18           | 3.54    |   |
| Nicobar                                 |       | ••••• | ••••• | 1.26        | 1.12  | 0.70 | 0.00 | 0.0% | 0.90     | 2.18           | 9.94    |   |
| Sambooanga.                             |       |       |       | 1           | 0.10  | 1.00 | 0.44 | 0.00 | 0.54     | 0.40           | 9.60    |   |
| Penang                                  |       |       |       | 1.94        | 2.16  | 1.60 | 0.44 | 0.00 | 0.54     | 2.46           | 3.62    |   |
| Pulo Dinding                            |       |       |       | 3.07        | 2.87  | 2.67 | 1.67 | 0.27 | 0.00     | 1.84           | 4.70    |   |
| Sarawak.                                |       |       |       |             |       | - 0- |      |      | ,        | 0.55           |         |   |
| Keemah                                  |       |       |       | 1.68        | 1.51  | 1.67 | 1.73 | 2.57 | 1.87     | 0.87           | 0.18    |   |
| Pulo Peesang.                           |       |       |       |             | 1     |      |      |      |          |                |         |   |
| Singapore                               | .     |       |       | 2.34        | 2.02  | 1.62 | 0.74 | 0.00 | 0.08     | 1.08           | 2.22    |   |
| Singapore, No. IV                       |       |       |       | 2.50        | 2.76  | 2.29 | 1.44 | 0.13 | 0.00     | 0.90           | 1.99    |   |
| Singapore, No. V                        | .     |       |       | 2.04        | 1.83  | 1.54 | 0.59 | 0.00 | 0.02     | 0.98           | 1.99    |   |
| Padang.                                 |       |       |       |             |       |      |      |      |          | 1              |         |   |
| Bencoolen                               |       |       |       |             |       | 1    |      |      |          |                |         |   |
|                                         | 1     | 1     | 1     | 1           |       | 1.   |      |      |          |                | 1       |   |
| Batavia, Winter.                        | 1     | 1     |       |             |       |      |      |      |          |                |         |   |
| Batavia, Winter.<br>Batavia, Spring.    |       |       |       | 1           |       |      |      |      |          |                |         |   |
| Batavia, Winter. Batavia, Spring. Cocos |       |       |       | 2.90        | 3.00  | 2.97 | 3.36 | 2.89 | 1.30     | 0.13           | 0.00    |   |