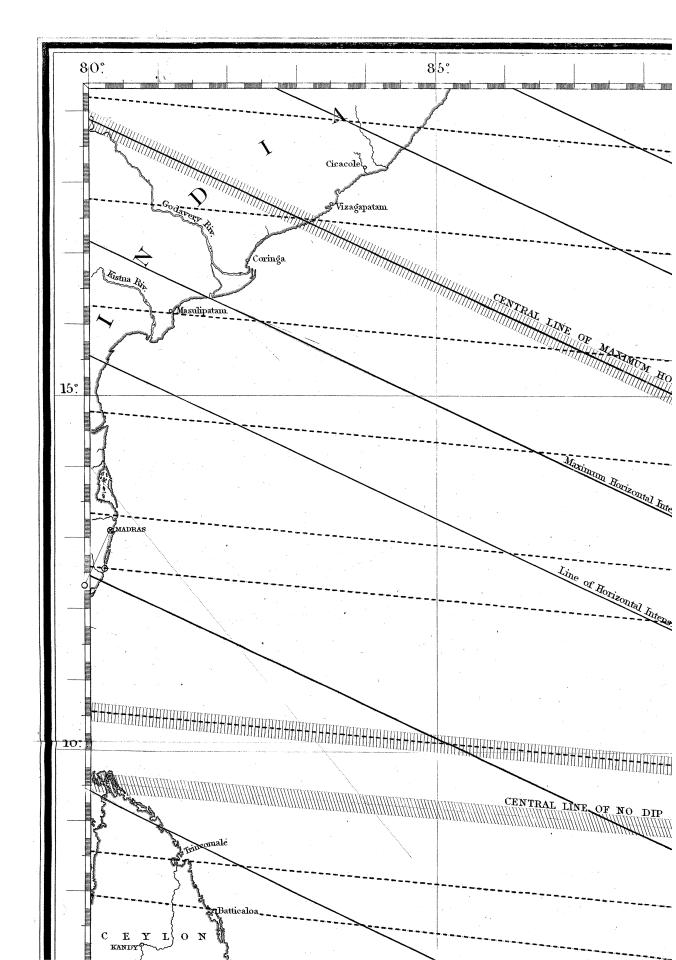

#### Oscillation of the Declination at various Stations

| Astron. Mean Time.                      | 12.   | 13.   | 14.   | 15.         | 16.   | 17.  | 18.  | 19.  | 20.      | 21.            | 22.     |   |
|-----------------------------------------|-------|-------|-------|-------------|-------|------|------|------|----------|----------------|---------|---|
| Moulmein.                               |       |       |       |             |       |      |      |      |          |                |         |   |
|                                         | ,     | ,     | ,     | 105         | 100   | 101  | 650  | 675  | 4.10     | 6.11           | 6.00    |   |
| Madras                                  | ••••• | ••••• | ••••• | 1.85        | 1.87  | 1.94 | 2.59 | 3.75 | 4.12     | 3.11           | 2.02    |   |
| Nicobar                                 | ••••• | ••••• | ••••• | 1.68        | 1.44  | 0.92 | 0.18 | 0.00 | 0.42     | 2.02           | 3.38    |   |
| Sambooanga                              | ••••• | ••••• | ••••• | 3.01        | 3.06  | 3.10 | 3.58 | 3.91 | 3.28     | 2.01           | 0.85    |   |
| Penang                                  | ••••• | ••••• | ••••• | 2.02        | 2.00  | 1.64 | 0.66 | 0.00 | 0.70     | 2.34           | 4.00    |   |
| Pulo Dinding                            |       |       |       | 3.70        | 3.37  | 3.07 | 2.40 | 0.67 | 0.00     | 1.53           | 4.20    |   |
| Sarawak                                 | 1.00  | 1.13  | 1.34  | 1.54        | 1.67  | 1.84 | 2.41 | 3.22 | 2.67     | 1.56           | 0.92    |   |
| Keemah                                  | ••••• | ••••• | ••••• | 3.26        | 3.11  | 3.31 | 3.33 | 4.56 | 3.88     | 2.46           | 1.33    |   |
| Pulo Peesang                            | ••••• | ••••• | ••••• |             |       | 1.51 | 1.00 | 0.20 | 0.00     | 0.92           | 1.32    |   |
| Singapore                               | ••••• | ••••• | ••••• | 2.36        | 2.02  | 1.66 | 0.77 | 0.00 | 0.15     | 1.10           | 2.21    |   |
| Carimon                                 |       | ••••• | ••••• | •••••       |       | 1.60 | 0.68 | 0.00 | 0.45     | 1.56           | 2.60    |   |
| Bowaya                                  | ••••• | ••••• | ••••• | •••••       | ••••• | 1.80 | 0.25 | 0.00 | 0.47     | 1.17           | 2.15    |   |
| Padang                                  |       | ••••• |       | 1.91        | 1.83  | 1.62 | 1.05 | 0.27 | 0.00     | 0.17           | 0.45    |   |
| Bencoolen                               | ••••• |       |       | 2.14        | 2.24  | 2.42 | 3.02 | 3.34 | 1.78     | 0.52           | 0.14    |   |
| Batavia, Winter                         | 2.28  | 2.20  | 2.15  | 2.33        | 2.28  | 2.10 | 1.55 | 0.48 | 0.00     | 0.13           | 0.75    |   |
| Batavia, Spring                         |       |       |       | 1.33        | 1.28  | 1.23 | 1.40 | 1.25 | 0.43     | 0.10           | 0.00    |   |
| Cocos                                   | ••••• | ••••• |       | 3.28        | 3.44  | 3.41 | 3.81 | 3.36 | 1.75     | 0.39           | 0.00    |   |
|                                         |       |       |       |             |       |      |      |      | 20000000 | D              | eclino- | - |
| Moulmein                                |       |       |       | 1.6         | 1.0   | 0.7  | 1.5  | 2.2  | 2.0      | 2.4            | 1.7     |   |
| Madras                                  | i     | ••••• | ••••• | 0.81        | 0.81  | 0.94 | 1.80 | 2.90 | 3.29     | 2.54           | 1.64    |   |
| Nicobar                                 | ••••• | ••••• | ••••• | 1.44        | 1.24  | 0.88 | 0.08 | 0.00 | 0.38     | 2.19           | 2.96    |   |
|                                         | ••••• | ••••• | ••••• | 3.22        | 3.27  | 3.23 | 3.75 | 3.57 | 2.34     | 1.78           | 1.07    |   |
| Sambooanga                              | ••••• | ••••• | ••••• | 2.26        |       | 1.88 | 0.88 | 0.00 | 0.68     | 2.32           | 3.34    |   |
| Penang                                  | ••••• | ••••• | ••••• | l .         | 2.28  |      | 2.54 | 0.80 | 0.00     | 1.70           | 1       |   |
| Pulo Dinding                            | 0.04  | 0.00  | 1.97  | 4.07        | 3.60  | 3.34 |      | 2.57 |          | -              | 4.47    |   |
| Sarawak                                 | 0.84  | 0.92  | 1.37  | 1.22        | 1.26  | 1.39 | 1.88 | 2.80 | 2.09     | $1.00 \\ 1.20$ | 0.37    |   |
| Keemah                                  | ••••• | ••••• | ••••• | 2.01        | 1.78  | 2.02 | 2.22 | 1    | 2.39     |                | 0.43    |   |
| Pulo Peesang                            | ••••• | ••••• | ••••• | 0.64        | 1.00  | 1.75 | 1.06 | 0.00 | 0.18     | 1.02           | 1.26    |   |
| Singapore                               | 1     | ••••• | ••••• | 2.64        | 2.37  | 2.01 | 1.15 | 0.09 | 0.00     | 1.08           | 2.35    |   |
| Carimon                                 | ••••• | ••••• | ••••• | •••••       | ••••• | 1.92 | 0.55 | 0.00 | 0.92     | 2.18           | 3.47    |   |
| Bowaya                                  |       | ••••• | ••••• |             |       | 2.07 | 0.45 | 0.00 | 0.15     | 1.20           | 2.40    |   |
| Padang                                  |       |       | ••••• | 1.91        | 1.82  | 1.58 | 1.03 | 0.18 | 0.00     | 0.35           | 0.98    |   |
| Bencoolen                               |       |       |       | 2.15        | 2.50  | 3.10 | 4.10 | 3.40 | 2.35     | 1.05           | 0.30    |   |
| Batavia, Winter                         | 3.25  | 3.10  | 2.95  | 2.65        | 2.55  | 2.35 | 1.75 | 0.60 | 0.00     | 0.20           | 0.95    |   |
| Batavia, Spring                         |       |       | ••••  | 1.50        | 1.46  | 1.30 | 1.40 | 1.28 | 0.38     | 0.15           | 0.00    |   |
| Cocos                                   |       |       |       | 2.70        | 2.82  | 2.73 | 3.13 | 2.63 | 1.08     | 0.00           | 0.15    |   |
|                                         |       |       |       |             |       |      |      |      |          | $\mathbf{D}$   | eclino- | - |
| Moulmein                                |       |       | 1     | 0.2         | 1.6   | 1.4  | 2.0  | 2.9  | 3.2      | 3.2            | 2.6     |   |
| Madras                                  | ••••• | ••••• |       | 2·3<br>2·01 | 2.11  | 2.15 | 2.99 | 4.43 | 4.60     | 3.47           | 2.10    |   |
|                                         |       |       |       |             |       |      |      | 0.02 | 0.80     | 2.18           | 3.54    |   |
| Nicobar                                 |       | ••••• | ••••• | 1.26        | 1.12  | 0.70 | 0.00 | 0.0% | 0.90     | 2.18           | 9.94    |   |
| Sambooanga.                             |       |       |       | 1           | 0.10  | 1.00 | 0.44 | 0.00 | 0.54     | 0.40           | 9.60    |   |
| Penang                                  |       |       |       | 1.94        | 2.16  | 1.60 | 0.44 | 0.00 | 0.54     | 2.46           | 3.62    |   |
| Pulo Dinding                            |       |       |       | 3.07        | 2.87  | 2.67 | 1.67 | 0.27 | 0.00     | 1.84           | 4.70    |   |
| Sarawak.                                |       |       |       |             |       | - 0- |      |      | ,        | 0.55           |         |   |
| Keemah                                  |       |       |       | 1.68        | 1.51  | 1.67 | 1.73 | 2.57 | 1.87     | 0.87           | 0.18    |   |
| Pulo Peesang.                           |       |       |       |             | 1     |      |      |      |          |                |         |   |
| Singapore                               | .     |       |       | 2.34        | 2.02  | 1.62 | 0.74 | 0.00 | 0.08     | 1.08           | 2.22    |   |
| Singapore, No. IV                       |       |       |       | 2.50        | 2.76  | 2.29 | 1.44 | 0.13 | 0.00     | 0.90           | 1.99    |   |
| Singapore, No. V                        | .     |       |       | 2.04        | 1.83  | 1.54 | 0.59 | 0.00 | 0.02     | 0.98           | 1.99    |   |
| Padang.                                 |       |       |       |             |       |      |      |      |          | 1              |         |   |
| Bencoolen                               |       |       |       |             |       | 1    |      |      |          |                |         |   |
|                                         | 1     | 1     | 1     | 1           |       | 1.   |      |      |          |                | 1       |   |
| Batavia, Winter.                        | 1     | 1     |       |             |       |      |      |      |          |                |         |   |
| Batavia, Winter.<br>Batavia, Spring.    |       |       |       | 1           |       |      |      |      |          |                |         |   |
| Batavia, Winter. Batavia, Spring. Cocos |       |       |       | 2.90        | 3.00  | 2.97 | 3.36 | 2.89 | 1.30     | 0.13           | 0.00    |   |