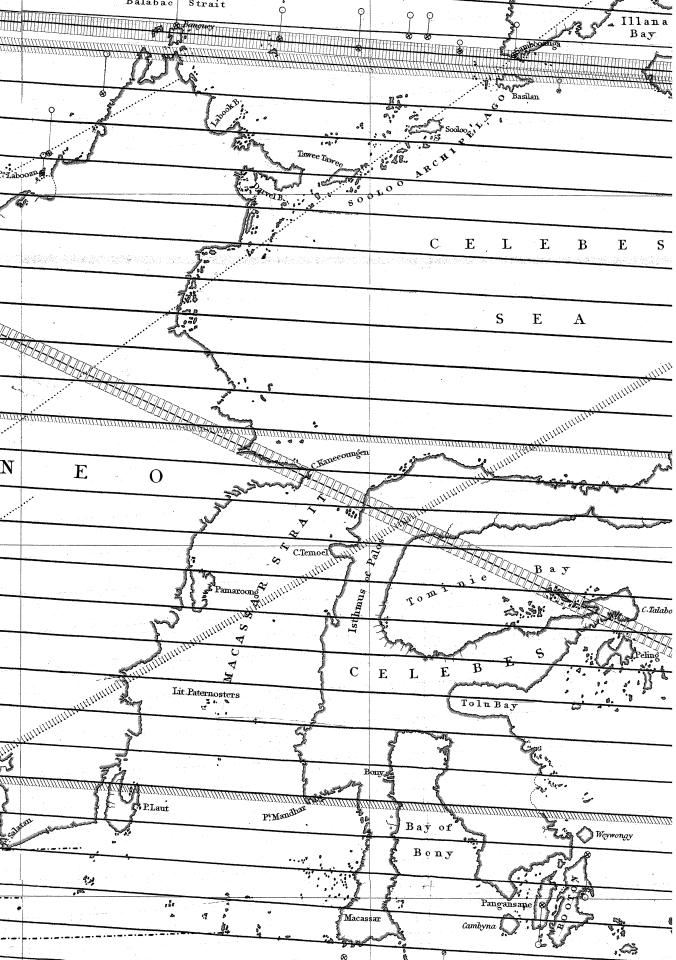

#### Oscillation of the Declination at various Stations

| Astron. Mean Time.                      | 12.   | 13.   | 14.   | 15.         | 16.   | 17.  | 18.  | 19.  | 20.      | 21.            | 22.     |   |
|-----------------------------------------|-------|-------|-------|-------------|-------|------|------|------|----------|----------------|---------|---|
| Moulmein.                               |       |       |       |             |       |      |      |      |          |                |         |   |
|                                         | ,     | ,     | ,     | 105         | 100   | 101  | 650  | 675  | 4.10     | 6.11           | 6.00    |   |
| Madras                                  | ••••• | ••••• | ••••• | 1.85        | 1.87  | 1.94 | 2.59 | 3.75 | 4.12     | 3.11           | 2.02    |   |
| Nicobar                                 | ••••• | ••••• | ••••• | 1.68        | 1.44  | 0.92 | 0.18 | 0.00 | 0.42     | 2.02           | 3.38    |   |
| Sambooanga                              | ••••• | ••••• | ••••• | 3.01        | 3.06  | 3.10 | 3.58 | 3.91 | 3.28     | 2.01           | 0.85    |   |
| Penang                                  | ••••• | ••••• | ••••• | 2.02        | 2.00  | 1.64 | 0.66 | 0.00 | 0.70     | 2.34           | 4.00    |   |
| Pulo Dinding                            |       |       |       | 3.70        | 3.37  | 3.07 | 2.40 | 0.67 | 0.00     | 1.53           | 4.20    |   |
| Sarawak                                 | 1.00  | 1.13  | 1.34  | 1.54        | 1.67  | 1.84 | 2.41 | 3.22 | 2.67     | 1.56           | 0.92    |   |
| Keemah                                  | ••••• | ••••• | ••••• | 3.26        | 3.11  | 3.31 | 3.33 | 4.56 | 3.88     | 2.46           | 1.33    |   |
| Pulo Peesang                            | ••••• | ••••• | ••••• |             |       | 1.51 | 1.00 | 0.20 | 0.00     | 0.92           | 1.32    |   |
| Singapore                               | ••••• | ••••• | ••••• | 2.36        | 2.02  | 1.66 | 0.77 | 0.00 | 0.15     | 1.10           | 2.21    |   |
| Carimon                                 |       | ••••• | ••••• | •••••       |       | 1.60 | 0.68 | 0.00 | 0.45     | 1.56           | 2.60    |   |
| Bowaya                                  | ••••• | ••••• | ••••• | •••••       | ••••• | 1.80 | 0.25 | 0.00 | 0.47     | 1.17           | 2.15    |   |
| Padang                                  |       | ••••• |       | 1.91        | 1.83  | 1.62 | 1.05 | 0.27 | 0.00     | 0.17           | 0.45    |   |
| Bencoolen                               | ••••• |       |       | 2.14        | 2.24  | 2.42 | 3.02 | 3.34 | 1.78     | 0.52           | 0.14    |   |
| Batavia, Winter                         | 2.28  | 2.20  | 2.15  | 2.33        | 2.28  | 2.10 | 1.55 | 0.48 | 0.00     | 0.13           | 0.75    |   |
| Batavia, Spring                         |       |       |       | 1.33        | 1.28  | 1.23 | 1.40 | 1.25 | 0.43     | 0.10           | 0.00    |   |
| Cocos                                   | ••••• | ••••• |       | 3.28        | 3.44  | 3.41 | 3.81 | 3.36 | 1.75     | 0.39           | 0.00    |   |
|                                         |       |       |       |             |       |      |      |      | 20000000 | D              | eclino- | - |
| Moulmein                                |       |       |       | 1.6         | 1.0   | 0.7  | 1.5  | 2.2  | 2.0      | 2.4            | 1.7     |   |
| Madras                                  | i     | ••••• | ••••• | 0.81        | 0.81  | 0.94 | 1.80 | 2.90 | 3.29     | 2.54           | 1.64    |   |
| Nicobar                                 | ••••• | ••••• | ••••• | 1.44        | 1.24  | 0.88 | 0.08 | 0.00 | 0.38     | 2.19           | 2.96    |   |
|                                         | ••••• | ••••• | ••••• | 3.22        | 3.27  | 3.23 | 3.75 | 3.57 | 2.34     | 1.78           | 1.07    |   |
| Sambooanga                              | ••••• | ••••• | ••••• | 2.26        |       | 1.88 | 0.88 | 0.00 | 0.68     | 2.32           | 3.34    |   |
| Penang                                  | ••••• | ••••• | ••••• | l .         | 2.28  |      | 2.54 | 0.80 | 0.00     | 1.70           | 1       |   |
| Pulo Dinding                            | 0.04  | 0.00  | 1.97  | 4.07        | 3.60  | 3.34 |      | 2.57 |          | -              | 4.47    |   |
| Sarawak                                 | 0.84  | 0.92  | 1.37  | 1.22        | 1.26  | 1.39 | 1.88 | 2.80 | 2.09     | $1.00 \\ 1.20$ | 0.37    |   |
| Keemah                                  | ••••• | ••••• | ••••• | 2.01        | 1.78  | 2.02 | 2.22 | 1    | 2.39     |                | 0.43    |   |
| Pulo Peesang                            | ••••• | ••••• | ••••• | 0.64        | 1.00  | 1.75 | 1.06 | 0.00 | 0.18     | 1.02           | 1.26    |   |
| Singapore                               | 1     | ••••• | ••••• | 2.64        | 2.37  | 2.01 | 1.15 | 0.09 | 0.00     | 1.08           | 2.35    |   |
| Carimon                                 | ••••• | ••••• | ••••• | •••••       | ••••• | 1.92 | 0.55 | 0.00 | 0.92     | 2.18           | 3.47    |   |
| Bowaya                                  |       | ••••• | ••••• |             |       | 2.07 | 0.45 | 0.00 | 0.15     | 1.20           | 2.40    |   |
| Padang                                  |       |       | ••••• | 1.91        | 1.82  | 1.58 | 1.03 | 0.18 | 0.00     | 0.35           | 0.98    |   |
| Bencoolen                               |       |       |       | 2.15        | 2.50  | 3.10 | 4.10 | 3.40 | 2.35     | 1.05           | 0.30    |   |
| Batavia, Winter                         | 3.25  | 3.10  | 2.95  | 2.65        | 2.55  | 2.35 | 1.75 | 0.60 | 0.00     | 0.20           | 0.95    |   |
| Batavia, Spring                         |       |       | ••••  | 1.50        | 1.46  | 1.30 | 1.40 | 1.28 | 0.38     | 0.15           | 0.00    |   |
| Cocos                                   |       |       |       | 2.70        | 2.82  | 2.73 | 3.13 | 2.63 | 1.08     | 0.00           | 0.15    |   |
|                                         |       |       |       |             |       |      |      |      |          | $\mathbf{D}$   | eclino- | - |
| Moulmein                                |       |       | 1     | 0.2         | 1.6   | 1.4  | 2.0  | 2.9  | 3.2      | 3.2            | 2.6     |   |
| Madras                                  | ••••• | ••••• |       | 2·3<br>2·01 | 2.11  | 2.15 | 2.99 | 4.43 | 4.60     | 3.47           | 2.10    |   |
|                                         |       |       |       |             |       |      |      | 0.02 | 0.80     | 2.18           | 3.54    |   |
| Nicobar                                 |       | ••••• | ••••• | 1.26        | 1.12  | 0.70 | 0.00 | 0.0% | 0.90     | 2.18           | 9.94    |   |
| Sambooanga.                             |       |       |       | 1           | 0.10  | 1.00 | 0.44 | 0.00 | 0.54     | 0.40           | 9.60    |   |
| Penang                                  |       |       |       | 1.94        | 2.16  | 1.60 | 0.44 | 0.00 | 0.54     | 2.46           | 3.62    |   |
| Pulo Dinding                            |       |       |       | 3.07        | 2.87  | 2.67 | 1.67 | 0.27 | 0.00     | 1.84           | 4.70    |   |
| Sarawak.                                |       |       |       |             |       | - 0- |      |      | ,        | 0.55           |         |   |
| Keemah                                  |       |       |       | 1.68        | 1.51  | 1.67 | 1.73 | 2.57 | 1.87     | 0.87           | 0.18    |   |
| Pulo Peesang.                           |       |       |       |             | 1     |      |      |      |          |                |         |   |
| Singapore                               | .     |       |       | 2.34        | 2.02  | 1.62 | 0.74 | 0.00 | 0.08     | 1.08           | 2.22    |   |
| Singapore, No. IV                       |       |       |       | 2.50        | 2.76  | 2.29 | 1.44 | 0.13 | 0.00     | 0.90           | 1.99    |   |
| Singapore, No. V                        | .     |       |       | 2.04        | 1.83  | 1.54 | 0.59 | 0.00 | 0.02     | 0.98           | 1.99    |   |
| Padang.                                 |       |       |       |             |       |      |      |      |          | 1              |         |   |
| Bencoolen                               |       |       |       |             |       | 1    |      |      |          |                |         |   |
|                                         | 1     | 1     | 1     | 1           |       | 1.   |      |      |          |                | 1       |   |
| Batavia, Winter.                        | 1     | 1     |       |             |       |      |      |      |          |                |         |   |
| Batavia, Winter.<br>Batavia, Spring.    |       |       |       | 1           |       |      |      |      |          |                |         |   |
| Batavia, Winter. Batavia, Spring. Cocos |       |       |       | 2.90        | 3.00  | 2.97 | 3.36 | 2.89 | 1.30     | 0.13           | 0.00    |   |