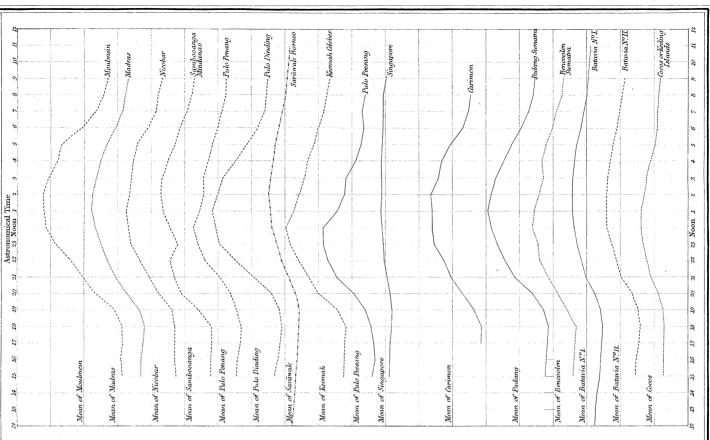

#### Oscillation of the Declination at various Stations

| Astron. Mean Time.                      | 12.   | 13.   | 14.   | 15.         | 16.   | 17.  | 18.  | 19.  | 20.      | 21.            | 22.     |   |
|-----------------------------------------|-------|-------|-------|-------------|-------|------|------|------|----------|----------------|---------|---|
| Moulmein.                               |       |       |       |             |       |      |      |      |          |                |         |   |
|                                         | ,     | ,     | ,     | 105         | 100   | 101  | 650  | 675  | 4.10     | 6.11           | 6.00    |   |
| Madras                                  | ••••• | ••••• | ••••• | 1.85        | 1.87  | 1.94 | 2.59 | 3.75 | 4.12     | 3.11           | 2.02    |   |
| Nicobar                                 | ••••• | ••••• | ••••• | 1.68        | 1.44  | 0.92 | 0.18 | 0.00 | 0.42     | 2.02           | 3.38    |   |
| Sambooanga                              | ••••• | ••••• | ••••• | 3.01        | 3.06  | 3.10 | 3.58 | 3.91 | 3.28     | 2.01           | 0.85    |   |
| Penang                                  | ••••• | ••••• | ••••• | 2.02        | 2.00  | 1.64 | 0.66 | 0.00 | 0.70     | 2.34           | 4.00    |   |
| Pulo Dinding                            |       |       |       | 3.70        | 3.37  | 3.07 | 2.40 | 0.67 | 0.00     | 1.53           | 4.20    |   |
| Sarawak                                 | 1.00  | 1.13  | 1.34  | 1.54        | 1.67  | 1.84 | 2.41 | 3.22 | 2.67     | 1.56           | 0.92    |   |
| Keemah                                  | ••••• | ••••• | ••••• | 3.26        | 3.11  | 3.31 | 3.33 | 4.56 | 3.88     | 2.46           | 1.33    |   |
| Pulo Peesang                            | ••••• | ••••• | ••••• |             |       | 1.51 | 1.00 | 0.20 | 0.00     | 0.92           | 1.32    |   |
| Singapore                               | ••••• | ••••• | ••••• | 2.36        | 2.02  | 1.66 | 0.77 | 0.00 | 0.15     | 1.10           | 2.21    |   |
| Carimon                                 |       | ••••• | ••••• | •••••       |       | 1.60 | 0.68 | 0.00 | 0.45     | 1.56           | 2.60    |   |
| Bowaya                                  | ••••• | ••••• | ••••• | •••••       | ••••• | 1.80 | 0.25 | 0.00 | 0.47     | 1.17           | 2.15    |   |
| Padang                                  |       | ••••• |       | 1.91        | 1.83  | 1.62 | 1.05 | 0.27 | 0.00     | 0.17           | 0.45    |   |
| Bencoolen                               | ••••• |       |       | 2.14        | 2.24  | 2.42 | 3.02 | 3.34 | 1.78     | 0.52           | 0.14    |   |
| Batavia, Winter                         | 2.28  | 2.20  | 2.15  | 2.33        | 2.28  | 2.10 | 1.55 | 0.48 | 0.00     | 0.13           | 0.75    |   |
| Batavia, Spring                         |       |       |       | 1.33        | 1.28  | 1.23 | 1.40 | 1.25 | 0.43     | 0.10           | 0.00    |   |
| Cocos                                   | ••••• | ••••• |       | 3.28        | 3.44  | 3.41 | 3.81 | 3.36 | 1.75     | 0.39           | 0.00    |   |
|                                         |       |       |       |             |       |      |      |      | 20000000 | D              | eclino- | - |
| Moulmein                                |       |       |       | 1.6         | 1.0   | 0.7  | 1.5  | 2.2  | 2.0      | 2.4            | 1.7     |   |
| Madras                                  | i     | ••••• | ••••• | 0.81        | 0.81  | 0.94 | 1.80 | 2.90 | 3.29     | 2.54           | 1.64    |   |
| Nicobar                                 | ••••• | ••••• | ••••• | 1.44        | 1.24  | 0.88 | 0.08 | 0.00 | 0.38     | 2.19           | 2.96    |   |
|                                         | ••••• | ••••• | ••••• | 3.22        | 3.27  | 3.23 | 3.75 | 3.57 | 2.34     | 1.78           | 1.07    |   |
| Sambooanga                              | ••••• | ••••• | ••••• | 2.26        |       | 1.88 | 0.88 | 0.00 | 0.68     | 2.32           | 3.34    |   |
| Penang                                  | ••••• | ••••• | ••••• | l .         | 2.28  |      | 2.54 | 0.80 | 0.00     | 1.70           | 1       |   |
| Pulo Dinding                            | 0.04  | 0.00  | 1.97  | 4.07        | 3.60  | 3.34 |      | 2.57 |          | -              | 4.47    |   |
| Sarawak                                 | 0.84  | 0.92  | 1.37  | 1.22        | 1.26  | 1.39 | 1.88 | 2.80 | 2.09     | $1.00 \\ 1.20$ | 0.37    |   |
| Keemah                                  | ••••• | ••••• | ••••• | 2.01        | 1.78  | 2.02 | 2.22 | 1    | 2.39     |                | 0.43    |   |
| Pulo Peesang                            | ••••• | ••••• | ••••• | 0.64        | 1.00  | 1.75 | 1.06 | 0.00 | 0.18     | 1.02           | 1.26    |   |
| Singapore                               | 1     | ••••• | ••••• | 2.64        | 2.37  | 2.01 | 1.15 | 0.09 | 0.00     | 1.08           | 2.35    |   |
| Carimon                                 | ••••• | ••••• | ••••• | •••••       | ••••• | 1.92 | 0.55 | 0.00 | 0.92     | 2.18           | 3.47    |   |
| Bowaya                                  |       | ••••• | ••••• |             |       | 2.07 | 0.45 | 0.00 | 0.15     | 1.20           | 2.40    |   |
| Padang                                  |       |       | ••••• | 1.91        | 1.82  | 1.58 | 1.03 | 0.18 | 0.00     | 0.35           | 0.98    |   |
| Bencoolen                               |       |       |       | 2.15        | 2.50  | 3.10 | 4.10 | 3.40 | 2.35     | 1.05           | 0.30    |   |
| Batavia, Winter                         | 3.25  | 3.10  | 2.95  | 2.65        | 2.55  | 2.35 | 1.75 | 0.60 | 0.00     | 0.20           | 0.95    |   |
| Batavia, Spring                         |       |       | ••••  | 1.50        | 1.46  | 1.30 | 1.40 | 1.28 | 0.38     | 0.15           | 0.00    |   |
| Cocos                                   |       |       |       | 2.70        | 2.82  | 2.73 | 3.13 | 2.63 | 1.08     | 0.00           | 0.15    |   |
|                                         |       |       |       |             |       |      |      |      |          | $\mathbf{D}$   | eclino- | - |
| Moulmein                                |       |       | 1     | 0.2         | 1.6   | 1.4  | 2.0  | 2.9  | 3.2      | 3.2            | 2.6     |   |
| Madras                                  | ••••• | ••••• |       | 2·3<br>2·01 | 2.11  | 2.15 | 2.99 | 4.43 | 4.60     | 3.47           | 2.10    |   |
|                                         |       |       |       |             |       |      |      | 0.02 | 0.80     | 2.18           | 3.54    |   |
| Nicobar                                 |       | ••••• | ••••• | 1.26        | 1.12  | 0.70 | 0.00 | 0.0% | 0.90     | 2.18           | 9.94    |   |
| Sambooanga.                             |       |       |       | 1           | 0.10  | 1.00 | 0.44 | 0.00 | 0.54     | 0.40           | 9.60    |   |
| Penang                                  |       |       |       | 1.94        | 2.16  | 1.60 | 0.44 | 0.00 | 0.54     | 2.46           | 3.62    |   |
| Pulo Dinding                            |       |       |       | 3.07        | 2.87  | 2.67 | 1.67 | 0.27 | 0.00     | 1.84           | 4.70    |   |
| Sarawak.                                |       |       |       |             |       | - 0- |      |      | ,        | 0.55           |         |   |
| Keemah                                  |       |       |       | 1.68        | 1.51  | 1.67 | 1.73 | 2.57 | 1.87     | 0.87           | 0.18    |   |
| Pulo Peesang.                           |       |       |       |             | 1     |      |      |      |          |                |         |   |
| Singapore                               | .     |       |       | 2.34        | 2.02  | 1.62 | 0.74 | 0.00 | 0.08     | 1.08           | 2.22    |   |
| Singapore, No. IV                       |       |       |       | 2.50        | 2.76  | 2.29 | 1.44 | 0.13 | 0.00     | 0.90           | 1.99    |   |
| Singapore, No. V                        | .     |       |       | 2.04        | 1.83  | 1.54 | 0.59 | 0.00 | 0.02     | 0.98           | 1.99    |   |
| Padang.                                 |       |       |       |             |       |      |      |      |          | 1              |         |   |
| Bencoolen                               |       |       |       |             |       | 1    |      |      |          |                |         |   |
|                                         | 1     | 1     | 1     | 1           |       | 1.   |      |      |          |                | 1       |   |
| Batavia, Winter.                        | 1     | 1     |       |             |       |      |      |      |          |                |         |   |
| Batavia, Winter.<br>Batavia, Spring.    |       |       |       | 1           |       |      |      |      |          |                |         |   |
| Batavia, Winter. Batavia, Spring. Cocos |       |       |       | 2.90        | 3.00  | 2.97 | 3.36 | 2.89 | 1.30     | 0.13           | 0.00    |   |