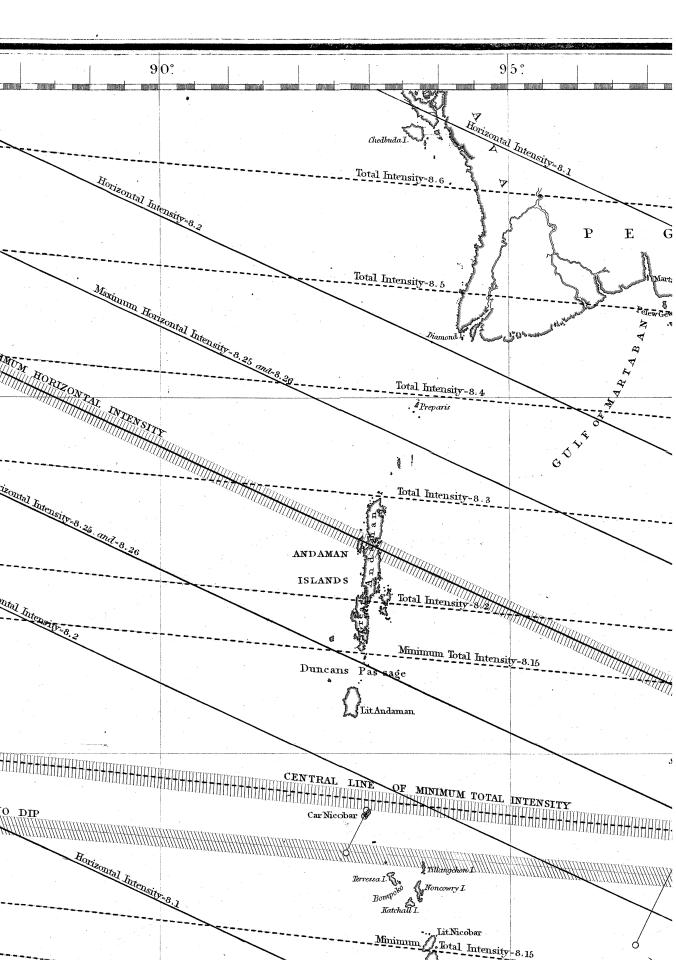

#### Oscillation of the Declination at various Stations

| Astron. Mean Time.                      | 12.   | 13.   | 14.   | 15.         | 16.   | 17.  | 18.  | 19.  | 20.      | 21.            | 22.     |   |
|-----------------------------------------|-------|-------|-------|-------------|-------|------|------|------|----------|----------------|---------|---|
| Moulmein.                               |       |       |       |             |       |      |      |      |          |                |         |   |
|                                         | ,     | ,     | ,     | 105         | 100   | 101  | 650  | 675  | 4.10     | 6.11           | 6.00    |   |
| Madras                                  | ••••• | ••••• | ••••• | 1.85        | 1.87  | 1.94 | 2.59 | 3.75 | 4.12     | 3.11           | 2.02    |   |
| Nicobar                                 | ••••• | ••••• | ••••• | 1.68        | 1.44  | 0.92 | 0.18 | 0.00 | 0.42     | 2.02           | 3.38    |   |
| Sambooanga                              | ••••• | ••••• | ••••• | 3.01        | 3.06  | 3.10 | 3.58 | 3.91 | 3.28     | 2.01           | 0.85    |   |
| Penang                                  | ••••• | ••••• | ••••• | 2.02        | 2.00  | 1.64 | 0.66 | 0.00 | 0.70     | 2.34           | 4.00    |   |
| Pulo Dinding                            |       |       |       | 3.70        | 3.37  | 3.07 | 2.40 | 0.67 | 0.00     | 1.53           | 4.20    |   |
| Sarawak                                 | 1.00  | 1.13  | 1.34  | 1.54        | 1.67  | 1.84 | 2.41 | 3.22 | 2.67     | 1.56           | 0.92    |   |
| Keemah                                  | ••••• | ••••• | ••••• | 3.26        | 3.11  | 3.31 | 3.33 | 4.56 | 3.88     | 2.46           | 1.33    |   |
| Pulo Peesang                            | ••••• | ••••• | ••••• |             |       | 1.51 | 1.00 | 0.20 | 0.00     | 0.92           | 1.32    |   |
| Singapore                               | ••••• | ••••• | ••••• | 2.36        | 2.02  | 1.66 | 0.77 | 0.00 | 0.15     | 1.10           | 2.21    |   |
| Carimon                                 |       | ••••• | ••••• | •••••       |       | 1.60 | 0.68 | 0.00 | 0.45     | 1.56           | 2.60    |   |
| Bowaya                                  | ••••• | ••••• | ••••• | •••••       | ••••• | 1.80 | 0.25 | 0.00 | 0.47     | 1.17           | 2.15    |   |
| Padang                                  |       | ••••• |       | 1.91        | 1.83  | 1.62 | 1.05 | 0.27 | 0.00     | 0.17           | 0.45    |   |
| Bencoolen                               | ••••• |       |       | 2.14        | 2.24  | 2.42 | 3.02 | 3.34 | 1.78     | 0.52           | 0.14    |   |
| Batavia, Winter                         | 2.28  | 2.20  | 2.15  | 2.33        | 2.28  | 2.10 | 1.55 | 0.48 | 0.00     | 0.13           | 0.75    |   |
| Batavia, Spring                         |       |       |       | 1.33        | 1.28  | 1.23 | 1.40 | 1.25 | 0.43     | 0.10           | 0.00    |   |
| Cocos                                   | ••••• | ••••• |       | 3.28        | 3.44  | 3.41 | 3.81 | 3.36 | 1.75     | 0.39           | 0.00    |   |
|                                         |       |       |       |             |       |      |      |      | 20000000 | D              | eclino- | - |
| Moulmein                                |       |       |       | 1.6         | 1.0   | 0.7  | 1.5  | 2.2  | 2.0      | 2.4            | 1.7     |   |
| Madras                                  | i     | ••••• | ••••• | 0.81        | 0.81  | 0.94 | 1.80 | 2.90 | 3.29     | 2.54           | 1.64    |   |
| Nicobar                                 | ••••• | ••••• | ••••• | 1.44        | 1.24  | 0.88 | 0.08 | 0.00 | 0.38     | 2.19           | 2.96    |   |
|                                         | ••••• | ••••• | ••••• | 3.22        | 3.27  | 3.23 | 3.75 | 3.57 | 2.34     | 1.78           | 1.07    |   |
| Sambooanga                              | ••••• | ••••• | ••••• | 2.26        |       | 1.88 | 0.88 | 0.00 | 0.68     | 2.32           | 3.34    |   |
| Penang                                  | ••••• | ••••• | ••••• | l .         | 2.28  |      | 2.54 | 0.80 | 0.00     | 1.70           | 1       |   |
| Pulo Dinding                            | 0.04  | 0.00  | 1.97  | 4.07        | 3.60  | 3.34 |      | 2.57 |          | -              | 4.47    |   |
| Sarawak                                 | 0.84  | 0.92  | 1.37  | 1.22        | 1.26  | 1.39 | 1.88 | 2.80 | 2.09     | $1.00 \\ 1.20$ | 0.37    |   |
| Keemah                                  | ••••• | ••••• | ••••• | 2.01        | 1.78  | 2.02 | 2.22 | 1    | 2.39     |                | 0.43    |   |
| Pulo Peesang                            | ••••• | ••••• | ••••• | 0.64        | 1.00  | 1.75 | 1.06 | 0.00 | 0.18     | 1.02           | 1.26    |   |
| Singapore                               | 1     | ••••• | ••••• | 2.64        | 2.37  | 2.01 | 1.15 | 0.09 | 0.00     | 1.08           | 2.35    |   |
| Carimon                                 | ••••• | ••••• | ••••• | •••••       | ••••• | 1.92 | 0.55 | 0.00 | 0.92     | 2.18           | 3.47    |   |
| Bowaya                                  |       | ••••• | ••••• |             |       | 2.07 | 0.45 | 0.00 | 0.15     | 1.20           | 2.40    |   |
| Padang                                  |       |       | ••••• | 1.91        | 1.82  | 1.58 | 1.03 | 0.18 | 0.00     | 0.35           | 0.98    |   |
| Bencoolen                               |       |       |       | 2.15        | 2.50  | 3.10 | 4.10 | 3.40 | 2.35     | 1.05           | 0.30    |   |
| Batavia, Winter                         | 3.25  | 3.10  | 2.95  | 2.65        | 2.55  | 2.35 | 1.75 | 0.60 | 0.00     | 0.20           | 0.95    |   |
| Batavia, Spring                         |       |       | ••••  | 1.50        | 1.46  | 1.30 | 1.40 | 1.28 | 0.38     | 0.15           | 0.00    |   |
| Cocos                                   |       |       |       | 2.70        | 2.82  | 2.73 | 3.13 | 2.63 | 1.08     | 0.00           | 0.15    |   |
|                                         |       |       |       |             |       |      |      |      |          | $\mathbf{D}$   | eclino- | - |
| Moulmein                                |       |       | 1     | 0.2         | 1.6   | 1.4  | 2.0  | 2.9  | 3.2      | 3.2            | 2.6     |   |
| Madras                                  | ••••• | ••••• |       | 2·3<br>2·01 | 2.11  | 2.15 | 2.99 | 4.43 | 4.60     | 3.47           | 2.10    |   |
|                                         |       |       |       |             |       |      |      | 0.02 | 0.80     | 2.18           | 3.54    |   |
| Nicobar                                 |       | ••••• | ••••• | 1.26        | 1.12  | 0.70 | 0.00 | 0.0% | 0.90     | 2.18           | 9.94    |   |
| Sambooanga.                             |       |       |       | 1           | 0.10  | 1.00 | 0.44 | 0.00 | 0.54     | 0.40           | 9.60    |   |
| Penang                                  |       |       |       | 1.94        | 2.16  | 1.60 | 0.44 | 0.00 | 0.54     | 2.46           | 3.62    |   |
| Pulo Dinding                            |       |       |       | 3.07        | 2.87  | 2.67 | 1.67 | 0.27 | 0.00     | 1.84           | 4.70    |   |
| Sarawak.                                |       |       |       |             |       | - 0- |      |      | ,        | 0.55           |         |   |
| Keemah                                  |       |       |       | 1.68        | 1.51  | 1.67 | 1.73 | 2.57 | 1.87     | 0.87           | 0.18    |   |
| Pulo Peesang.                           |       |       |       |             | 1     |      |      |      |          |                |         |   |
| Singapore                               | .     |       |       | 2.34        | 2.02  | 1.62 | 0.74 | 0.00 | 0.08     | 1.08           | 2.22    |   |
| Singapore, No. IV                       |       |       |       | 2.50        | 2.76  | 2.29 | 1.44 | 0.13 | 0.00     | 0.90           | 1.99    |   |
| Singapore, No. V                        | .     |       |       | 2.04        | 1.83  | 1.54 | 0.59 | 0.00 | 0.02     | 0.98           | 1.99    |   |
| Padang.                                 |       |       |       |             |       |      |      |      |          | 1              |         |   |
| Bencoolen                               |       |       |       |             |       | 1    |      |      |          |                |         |   |
|                                         | 1     | 1     | 1     | 1           |       | 1.   |      |      |          |                | 1       |   |
| Batavia, Winter.                        | 1     | 1     |       |             |       |      |      |      |          |                |         |   |
| Batavia, Winter.<br>Batavia, Spring.    |       |       |       | 1           |       |      |      |      |          |                |         |   |
| Batavia, Winter. Batavia, Spring. Cocos |       |       |       | 2.90        | 3.00  | 2.97 | 3.36 | 2.89 | 1.30     | 0.13           | 0.00    |   |