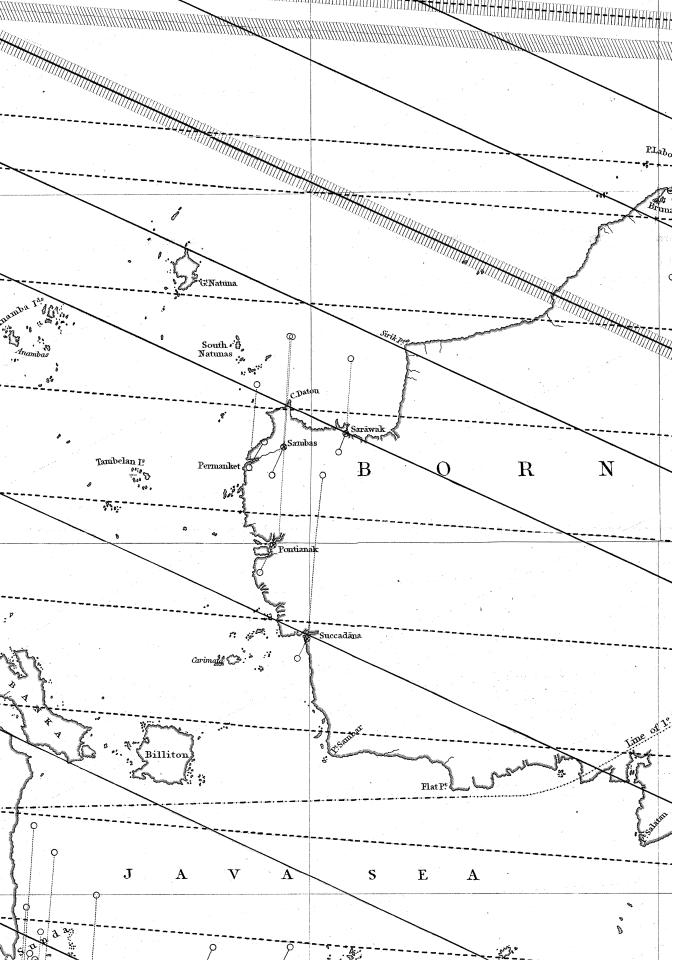

#### Oscillation of the Declination at various Stations

| Astron. Mean Time.                      | 12.   | 13.   | 14.   | 15.         | 16.   | 17.  | 18.  | 19.  | 20.      | 21.            | 22.     |   |
|-----------------------------------------|-------|-------|-------|-------------|-------|------|------|------|----------|----------------|---------|---|
| Moulmein.                               |       |       |       |             |       |      |      |      |          |                |         |   |
|                                         | ,     | ,     | ,     | 105         | 100   | 101  | 650  | 675  | 4.10     | 6.11           | 6.00    |   |
| Madras                                  | ••••• | ••••• | ••••• | 1.85        | 1.87  | 1.94 | 2.59 | 3.75 | 4.12     | 3.11           | 2.02    |   |
| Nicobar                                 | ••••• | ••••• | ••••• | 1.68        | 1.44  | 0.92 | 0.18 | 0.00 | 0.42     | 2.02           | 3.38    |   |
| Sambooanga                              | ••••• | ••••• | ••••• | 3.01        | 3.06  | 3.10 | 3.58 | 3.91 | 3.28     | 2.01           | 0.85    |   |
| Penang                                  | ••••• | ••••• | ••••• | 2.02        | 2.00  | 1.64 | 0.66 | 0.00 | 0.70     | 2.34           | 4.00    |   |
| Pulo Dinding                            |       |       |       | 3.70        | 3.37  | 3.07 | 2.40 | 0.67 | 0.00     | 1.53           | 4.20    |   |
| Sarawak                                 | 1.00  | 1.13  | 1.34  | 1.54        | 1.67  | 1.84 | 2.41 | 3.22 | 2.67     | 1.56           | 0.92    |   |
| Keemah                                  | ••••• | ••••• | ••••• | 3.26        | 3.11  | 3.31 | 3.33 | 4.56 | 3.88     | 2.46           | 1.33    |   |
| Pulo Peesang                            | ••••• | ••••• | ••••• |             |       | 1.51 | 1.00 | 0.20 | 0.00     | 0.92           | 1.32    |   |
| Singapore                               | ••••• | ••••• | ••••• | 2.36        | 2.02  | 1.66 | 0.77 | 0.00 | 0.15     | 1.10           | 2.21    |   |
| Carimon                                 |       | ••••• | ••••• | •••••       |       | 1.60 | 0.68 | 0.00 | 0.45     | 1.56           | 2.60    |   |
| Bowaya                                  | ••••• | ••••• | ••••• | •••••       | ••••• | 1.80 | 0.25 | 0.00 | 0.47     | 1.17           | 2.15    |   |
| Padang                                  |       | ••••• |       | 1.91        | 1.83  | 1.62 | 1.05 | 0.27 | 0.00     | 0.17           | 0.45    |   |
| Bencoolen                               | ••••• |       |       | 2.14        | 2.24  | 2.42 | 3.02 | 3.34 | 1.78     | 0.52           | 0.14    |   |
| Batavia, Winter                         | 2.28  | 2.20  | 2.15  | 2.33        | 2.28  | 2.10 | 1.55 | 0.48 | 0.00     | 0.13           | 0.75    |   |
| Batavia, Spring                         |       |       |       | 1.33        | 1.28  | 1.23 | 1.40 | 1.25 | 0.43     | 0.10           | 0.00    |   |
| Cocos                                   | ••••• | ••••• |       | 3.28        | 3.44  | 3.41 | 3.81 | 3.36 | 1.75     | 0.39           | 0.00    |   |
|                                         |       |       |       |             |       |      |      |      | 20000000 | D              | eclino- | - |
| Moulmein                                |       |       |       | 1.6         | 1.0   | 0.7  | 1.5  | 2.2  | 2.0      | 2.4            | 1.7     |   |
| Madras                                  | i     | ••••• | ••••• | 0.81        | 0.81  | 0.94 | 1.80 | 2.90 | 3.29     | 2.54           | 1.64    |   |
| Nicobar                                 | ••••• | ••••• | ••••• | 1.44        | 1.24  | 0.88 | 0.08 | 0.00 | 0.38     | 2.19           | 2.96    |   |
|                                         | ••••• | ••••• | ••••• | 3.22        | 3.27  | 3.23 | 3.75 | 3.57 | 2.34     | 1.78           | 1.07    |   |
| Sambooanga                              | ••••• | ••••• | ••••• | 2.26        |       | 1.88 | 0.88 | 0.00 | 0.68     | 2.32           | 3.34    |   |
| Penang                                  | ••••• | ••••• | ••••• | l .         | 2.28  |      | 2.54 | 0.80 | 0.00     | 1.70           | 1       |   |
| Pulo Dinding                            | 0.04  | 0.00  | 1.97  | 4.07        | 3.60  | 3.34 |      | 2.57 |          | -              | 4.47    |   |
| Sarawak                                 | 0.84  | 0.92  | 1.37  | 1.22        | 1.26  | 1.39 | 1.88 | 2.80 | 2.09     | $1.00 \\ 1.20$ | 0.37    |   |
| Keemah                                  | ••••• | ••••• | ••••• | 2.01        | 1.78  | 2.02 | 2.22 | 1    | 2.39     |                | 0.43    |   |
| Pulo Peesang                            | ••••• | ••••• | ••••• | 0.64        | 1.00  | 1.75 | 1.06 | 0.00 | 0.18     | 1.02           | 1.26    |   |
| Singapore                               | 1     | ••••• | ••••• | 2.64        | 2.37  | 2.01 | 1.15 | 0.09 | 0.00     | 1.08           | 2.35    |   |
| Carimon                                 | ••••• | ••••• | ••••• | •••••       | ••••• | 1.92 | 0.55 | 0.00 | 0.92     | 2.18           | 3.47    |   |
| Bowaya                                  |       | ••••• | ••••• |             |       | 2.07 | 0.45 | 0.00 | 0.15     | 1.20           | 2.40    |   |
| Padang                                  |       |       | ••••• | 1.91        | 1.82  | 1.58 | 1.03 | 0.18 | 0.00     | 0.35           | 0.98    |   |
| Bencoolen                               |       |       |       | 2.15        | 2.50  | 3.10 | 4.10 | 3.40 | 2.35     | 1.05           | 0.30    |   |
| Batavia, Winter                         | 3.25  | 3.10  | 2.95  | 2.65        | 2.55  | 2.35 | 1.75 | 0.60 | 0.00     | 0.20           | 0.95    |   |
| Batavia, Spring                         |       |       | ••••  | 1.50        | 1.46  | 1.30 | 1.40 | 1.28 | 0.38     | 0.15           | 0.00    |   |
| Cocos                                   |       |       |       | 2.70        | 2.82  | 2.73 | 3.13 | 2.63 | 1.08     | 0.00           | 0.15    |   |
|                                         |       |       |       |             |       |      |      |      |          | $\mathbf{D}$   | eclino- | - |
| Moulmein                                |       |       | 1     | 0.2         | 1.6   | 1.4  | 2.0  | 2.9  | 3.2      | 3.2            | 2.6     |   |
| Madras                                  | ••••• | ••••• |       | 2·3<br>2·01 | 2.11  | 2.15 | 2.99 | 4.43 | 4.60     | 3.47           | 2.10    |   |
|                                         |       |       |       |             |       |      |      | 0.02 | 0.80     | 2.18           | 3.54    |   |
| Nicobar                                 |       | ••••• | ••••• | 1.26        | 1.12  | 0.70 | 0.00 | 0.0% | 0.90     | 2.18           | 9.94    |   |
| Sambooanga.                             |       |       |       | 1           | 0.10  | 1.00 | 0.44 | 0.00 | 0.54     | 0.40           | 9.60    |   |
| Penang                                  |       |       |       | 1.94        | 2.16  | 1.60 | 0.44 | 0.00 | 0.54     | 2.46           | 3.62    |   |
| Pulo Dinding                            |       |       |       | 3.07        | 2.87  | 2.67 | 1.67 | 0.27 | 0.00     | 1.84           | 4.70    |   |
| Sarawak.                                |       |       |       |             |       | - 0- |      |      | ,        | 0.55           |         |   |
| Keemah                                  |       |       |       | 1.68        | 1.51  | 1.67 | 1.73 | 2.57 | 1.87     | 0.87           | 0.18    |   |
| Pulo Peesang.                           |       |       |       |             | 1     |      |      |      |          |                |         |   |
| Singapore                               | .     |       |       | 2.34        | 2.02  | 1.62 | 0.74 | 0.00 | 0.08     | 1.08           | 2.22    |   |
| Singapore, No. IV                       |       |       |       | 2.50        | 2.76  | 2.29 | 1.44 | 0.13 | 0.00     | 0.90           | 1.99    |   |
| Singapore, No. V                        | .     |       |       | 2.04        | 1.83  | 1.54 | 0.59 | 0.00 | 0.02     | 0.98           | 1.99    |   |
| Padang.                                 |       |       |       |             |       |      |      |      |          | 1              |         |   |
| Bencoolen                               |       |       |       |             |       | 1    |      |      |          |                |         |   |
|                                         | 1     | 1     | 1     | 1           |       | 1.   |      |      |          |                | 1       |   |
| Batavia, Winter.                        | 1     | 1     |       |             |       |      |      |      |          |                |         |   |
| Batavia, Winter.<br>Batavia, Spring.    |       |       |       | 1           |       |      |      |      |          |                |         |   |
| Batavia, Winter. Batavia, Spring. Cocos |       |       |       | 2.90        | 3.00  | 2.97 | 3.36 | 2.89 | 1.30     | 0.13           | 0.00    |   |