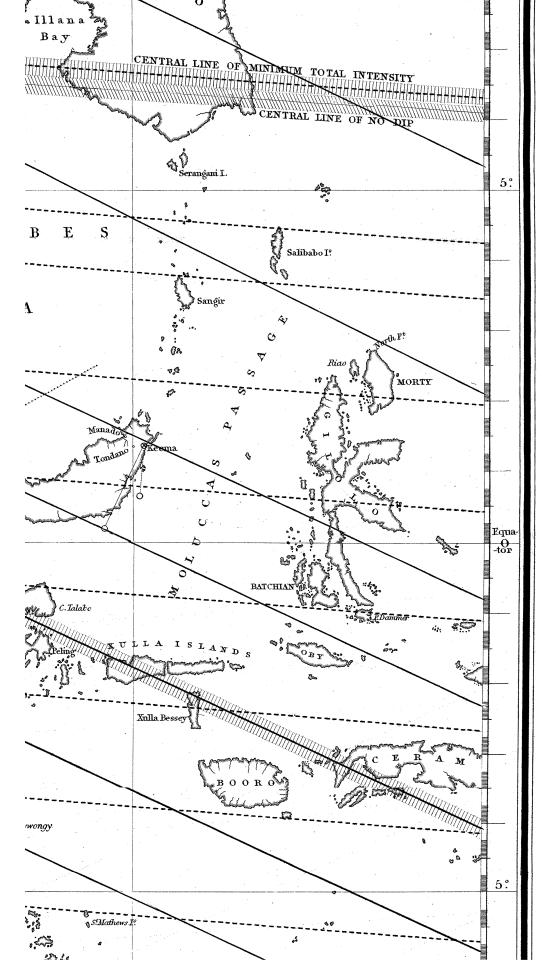

#### Oscillation of the Declination at various Stations

| Astron. Mean Time.                      | 12.   | 13.   | 14.   | 15.         | 16.   | 17.  | 18.  | 19.  | 20.      | 21.            | 22.     |   |
|-----------------------------------------|-------|-------|-------|-------------|-------|------|------|------|----------|----------------|---------|---|
| Moulmein.                               |       |       |       |             |       |      |      |      |          |                |         |   |
|                                         | ,     | ,     | ,     | 105         | 100   | 101  | 650  | 675  | 4.10     | 6.11           | 6.00    |   |
| Madras                                  | ••••• | ••••• | ••••• | 1.85        | 1.87  | 1.94 | 2.59 | 3.75 | 4.12     | 3.11           | 2.02    |   |
| Nicobar                                 | ••••• | ••••• | ••••• | 1.68        | 1.44  | 0.92 | 0.18 | 0.00 | 0.42     | 2.02           | 3.38    |   |
| Sambooanga                              | ••••• | ••••• | ••••• | 3.01        | 3.06  | 3.10 | 3.58 | 3.91 | 3.28     | 2.01           | 0.85    |   |
| Penang                                  | ••••• | ••••• | ••••• | 2.02        | 2.00  | 1.64 | 0.66 | 0.00 | 0.70     | 2.34           | 4.00    |   |
| Pulo Dinding                            |       |       |       | 3.70        | 3.37  | 3.07 | 2.40 | 0.67 | 0.00     | 1.53           | 4.20    |   |
| Sarawak                                 | 1.00  | 1.13  | 1.34  | 1.54        | 1.67  | 1.84 | 2.41 | 3.22 | 2.67     | 1.56           | 0.92    |   |
| Keemah                                  | ••••• | ••••• | ••••• | 3.26        | 3.11  | 3.31 | 3.33 | 4.56 | 3.88     | 2.46           | 1.33    |   |
| Pulo Peesang                            | ••••• | ••••• | ••••• |             |       | 1.51 | 1.00 | 0.20 | 0.00     | 0.92           | 1.32    |   |
| Singapore                               | ••••• | ••••• | ••••• | 2.36        | 2.02  | 1.66 | 0.77 | 0.00 | 0.15     | 1.10           | 2.21    |   |
| Carimon                                 |       | ••••• | ••••• | •••••       |       | 1.60 | 0.68 | 0.00 | 0.45     | 1.56           | 2.60    |   |
| Bowaya                                  | ••••• | ••••• | ••••• | •••••       | ••••• | 1.80 | 0.25 | 0.00 | 0.47     | 1.17           | 2.15    |   |
| Padang                                  |       | ••••• |       | 1.91        | 1.83  | 1.62 | 1.05 | 0.27 | 0.00     | 0.17           | 0.45    |   |
| Bencoolen                               | ••••• |       |       | 2.14        | 2.24  | 2.42 | 3.02 | 3.34 | 1.78     | 0.52           | 0.14    |   |
| Batavia, Winter                         | 2.28  | 2.20  | 2.15  | 2.33        | 2.28  | 2.10 | 1.55 | 0.48 | 0.00     | 0.13           | 0.75    |   |
| Batavia, Spring                         |       |       |       | 1.33        | 1.28  | 1.23 | 1.40 | 1.25 | 0.43     | 0.10           | 0.00    |   |
| Cocos                                   | ••••• | ••••• |       | 3.28        | 3.44  | 3.41 | 3.81 | 3.36 | 1.75     | 0.39           | 0.00    |   |
|                                         |       |       |       |             |       |      |      |      | 20000000 | D              | eclino- | - |
| Moulmein                                |       |       |       | 1.6         | 1.0   | 0.7  | 1.5  | 2.2  | 2.0      | 2.4            | 1.7     |   |
| Madras                                  | i     | ••••• | ••••• | 0.81        | 0.81  | 0.94 | 1.80 | 2.90 | 3.29     | 2.54           | 1.64    |   |
| Nicobar                                 | ••••• | ••••• | ••••• | 1.44        | 1.24  | 0.88 | 0.08 | 0.00 | 0.38     | 2.19           | 2.96    |   |
|                                         | ••••• | ••••• | ••••• | 3.22        | 3.27  | 3.23 | 3.75 | 3.57 | 2.34     | 1.78           | 1.07    |   |
| Sambooanga                              | ••••• | ••••• | ••••• | 2.26        |       | 1.88 | 0.88 | 0.00 | 0.68     | 2.32           | 3.34    |   |
| Penang                                  | ••••• | ••••• | ••••• | l .         | 2.28  |      | 2.54 | 0.80 | 0.00     | 1.70           | 1       |   |
| Pulo Dinding                            | 0.04  | 0.00  | 1.97  | 4.07        | 3.60  | 3.34 |      | 2.57 |          | -              | 4.47    |   |
| Sarawak                                 | 0.84  | 0.92  | 1.37  | 1.22        | 1.26  | 1.39 | 1.88 | 2.80 | 2.09     | $1.00 \\ 1.20$ | 0.37    |   |
| Keemah                                  | ••••• | ••••• | ••••• | 2.01        | 1.78  | 2.02 | 2.22 | 1    | 2.39     |                | 0.43    |   |
| Pulo Peesang                            | ••••• | ••••• | ••••• | 0.64        | 1.00  | 1.75 | 1.06 | 0.00 | 0.18     | 1.02           | 1.26    |   |
| Singapore                               | 1     | ••••• | ••••• | 2.64        | 2.37  | 2.01 | 1.15 | 0.09 | 0.00     | 1.08           | 2.35    |   |
| Carimon                                 | ••••• | ••••• | ••••• | •••••       | ••••• | 1.92 | 0.55 | 0.00 | 0.92     | 2.18           | 3.47    |   |
| Bowaya                                  |       | ••••• | ••••• |             |       | 2.07 | 0.45 | 0.00 | 0.15     | 1.20           | 2.40    |   |
| Padang                                  |       |       | ••••• | 1.91        | 1.82  | 1.58 | 1.03 | 0.18 | 0.00     | 0.35           | 0.98    |   |
| Bencoolen                               |       |       |       | 2.15        | 2.50  | 3.10 | 4.10 | 3.40 | 2.35     | 1.05           | 0.30    |   |
| Batavia, Winter                         | 3.25  | 3.10  | 2.95  | 2.65        | 2.55  | 2.35 | 1.75 | 0.60 | 0.00     | 0.20           | 0.95    |   |
| Batavia, Spring                         |       |       | ••••  | 1.50        | 1.46  | 1.30 | 1.40 | 1.28 | 0.38     | 0.15           | 0.00    |   |
| Cocos                                   |       |       |       | 2.70        | 2.82  | 2.73 | 3.13 | 2.63 | 1.08     | 0.00           | 0.15    |   |
|                                         |       |       |       |             |       |      |      |      |          | $\mathbf{D}$   | eclino- | - |
| Moulmein                                |       |       | 1     | 0.2         | 1.6   | 1.4  | 2.0  | 2.9  | 3.2      | 3.2            | 2.6     |   |
| Madras                                  | ••••• | ••••• |       | 2·3<br>2·01 | 2.11  | 2.15 | 2.99 | 4.43 | 4.60     | 3.47           | 2.10    |   |
|                                         |       |       |       |             |       |      |      | 0.02 | 0.80     | 2.18           | 3.54    |   |
| Nicobar                                 |       | ••••• | ••••• | 1.26        | 1.12  | 0.70 | 0.00 | 0.0% | 0.90     | 2.18           | 9.94    |   |
| Sambooanga.                             |       |       |       | 1           | 0.10  | 1.00 | 0.44 | 0.00 | 0.54     | 0.40           | 9.60    |   |
| Penang                                  |       |       |       | 1.94        | 2.16  | 1.60 | 0.44 | 0.00 | 0.54     | 2.46           | 3.62    |   |
| Pulo Dinding                            |       |       |       | 3.07        | 2.87  | 2.67 | 1.67 | 0.27 | 0.00     | 1.84           | 4.70    |   |
| Sarawak.                                |       |       |       |             |       | - 0- |      |      | ,        | 0.55           |         |   |
| Keemah                                  |       |       |       | 1.68        | 1.51  | 1.67 | 1.73 | 2.57 | 1.87     | 0.87           | 0.18    |   |
| Pulo Peesang.                           |       |       |       |             | 1     |      |      |      |          |                |         |   |
| Singapore                               | .     |       |       | 2.34        | 2.02  | 1.62 | 0.74 | 0.00 | 0.08     | 1.08           | 2.22    |   |
| Singapore, No. IV                       |       |       |       | 2.50        | 2.76  | 2.29 | 1.44 | 0.13 | 0.00     | 0.90           | 1.99    |   |
| Singapore, No. V                        | .     |       |       | 2.04        | 1.83  | 1.54 | 0.59 | 0.00 | 0.02     | 0.98           | 1.99    |   |
| Padang.                                 |       |       |       |             |       |      |      |      |          | 1              |         |   |
| Bencoolen                               |       |       |       |             |       | 1    |      |      |          |                |         |   |
|                                         | 1     | 1     | 1     | 1           |       | 1.   |      |      |          |                | 1       |   |
| Batavia, Winter.                        | 1     | 1     |       |             |       |      |      |      |          |                |         |   |
| Batavia, Winter.<br>Batavia, Spring.    |       |       |       | 1           |       |      |      |      |          |                |         |   |
| Batavia, Winter. Batavia, Spring. Cocos |       |       |       | 2.90        | 3.00  | 2.97 | 3.36 | 2.89 | 1.30     | 0.13           | 0.00    |   |