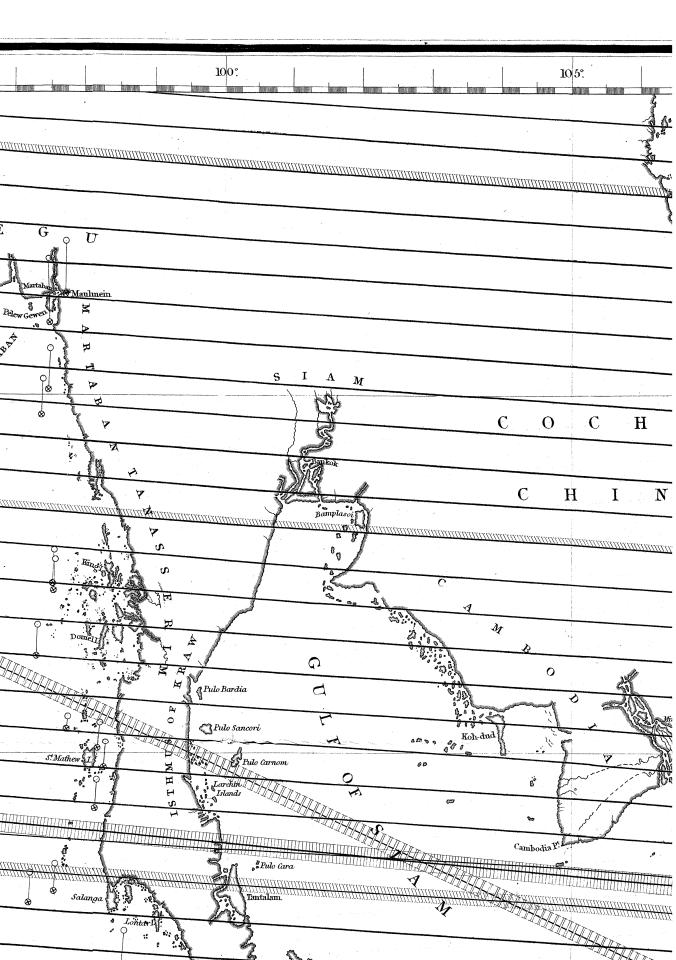

#### Oscillation of the Declination at various Stations

| Astron. Mean Time.                      | 12.   | 13.   | 14.   | 15.         | 16.   | 17.  | 18.  | 19.  | 20.      | 21.            | 22.     |   |
|-----------------------------------------|-------|-------|-------|-------------|-------|------|------|------|----------|----------------|---------|---|
| Moulmein.                               |       |       |       |             |       |      |      |      |          |                |         |   |
|                                         | ,     | ,     | ,     | 105         | 100   | 101  | 650  | 675  | 4.10     | 6.11           | 6.00    |   |
| Madras                                  | ••••• | ••••• | ••••• | 1.85        | 1.87  | 1.94 | 2.59 | 3.75 | 4.12     | 3.11           | 2.02    |   |
| Nicobar                                 | ••••• | ••••• | ••••• | 1.68        | 1.44  | 0.92 | 0.18 | 0.00 | 0.42     | 2.02           | 3.38    |   |
| Sambooanga                              | ••••• | ••••• | ••••• | 3.01        | 3.06  | 3.10 | 3.58 | 3.91 | 3.28     | 2.01           | 0.85    |   |
| Penang                                  | ••••• | ••••• | ••••• | 2.02        | 2.00  | 1.64 | 0.66 | 0.00 | 0.70     | 2.34           | 4.00    |   |
| Pulo Dinding                            |       |       |       | 3.70        | 3.37  | 3.07 | 2.40 | 0.67 | 0.00     | 1.53           | 4.20    |   |
| Sarawak                                 | 1.00  | 1.13  | 1.34  | 1.54        | 1.67  | 1.84 | 2.41 | 3.22 | 2.67     | 1.56           | 0.92    |   |
| Keemah                                  | ••••• | ••••• | ••••• | 3.26        | 3.11  | 3.31 | 3.33 | 4.56 | 3.88     | 2.46           | 1.33    |   |
| Pulo Peesang                            | ••••• | ••••• | ••••• |             |       | 1.51 | 1.00 | 0.20 | 0.00     | 0.92           | 1.32    |   |
| Singapore                               | ••••• | ••••• | ••••• | 2.36        | 2.02  | 1.66 | 0.77 | 0.00 | 0.15     | 1.10           | 2.21    |   |
| Carimon                                 |       | ••••• | ••••• | •••••       |       | 1.60 | 0.68 | 0.00 | 0.45     | 1.56           | 2.60    |   |
| Bowaya                                  | ••••• | ••••• | ••••• | •••••       | ••••• | 1.80 | 0.25 | 0.00 | 0.47     | 1.17           | 2.15    |   |
| Padang                                  |       | ••••• |       | 1.91        | 1.83  | 1.62 | 1.05 | 0.27 | 0.00     | 0.17           | 0.45    |   |
| Bencoolen                               | ••••• |       |       | 2.14        | 2.24  | 2.42 | 3.02 | 3.34 | 1.78     | 0.52           | 0.14    |   |
| Batavia, Winter                         | 2.28  | 2.20  | 2.15  | 2.33        | 2.28  | 2.10 | 1.55 | 0.48 | 0.00     | 0.13           | 0.75    |   |
| Batavia, Spring                         |       |       |       | 1.33        | 1.28  | 1.23 | 1.40 | 1.25 | 0.43     | 0.10           | 0.00    |   |
| Cocos                                   | ••••• | ••••• |       | 3.28        | 3.44  | 3.41 | 3.81 | 3.36 | 1.75     | 0.39           | 0.00    |   |
|                                         |       |       |       |             |       |      |      |      | 20000000 | D              | eclino- | - |
| Moulmein                                |       |       |       | 1.6         | 1.0   | 0.7  | 1.5  | 2.2  | 2.0      | 2.4            | 1.7     |   |
| Madras                                  | i     | ••••• | ••••• | 0.81        | 0.81  | 0.94 | 1.80 | 2.90 | 3.29     | 2.54           | 1.64    |   |
| Nicobar                                 | ••••• | ••••• | ••••• | 1.44        | 1.24  | 0.88 | 0.08 | 0.00 | 0.38     | 2.19           | 2.96    |   |
|                                         | ••••• | ••••• | ••••• | 3.22        | 3.27  | 3.23 | 3.75 | 3.57 | 2.34     | 1.78           | 1.07    |   |
| Sambooanga                              | ••••• | ••••• | ••••• | 2.26        |       | 1.88 | 0.88 | 0.00 | 0.68     | 2.32           | 3.34    |   |
| Penang                                  | ••••• | ••••• | ••••• | l .         | 2.28  |      | 2.54 | 0.80 | 0.00     | 1.70           | 1       |   |
| Pulo Dinding                            | 0.04  | 0.00  | 1.97  | 4.07        | 3.60  | 3.34 |      | 2.57 |          | -              | 4.47    |   |
| Sarawak                                 | 0.84  | 0.92  | 1.37  | 1.22        | 1.26  | 1.39 | 1.88 | 2.80 | 2.09     | $1.00 \\ 1.20$ | 0.37    |   |
| Keemah                                  | ••••• | ••••• | ••••• | 2.01        | 1.78  | 2.02 | 2.22 | 1    | 2.39     |                | 0.43    |   |
| Pulo Peesang                            | ••••• | ••••• | ••••• | 0.64        | 1.00  | 1.75 | 1.06 | 0.00 | 0.18     | 1.02           | 1.26    |   |
| Singapore                               | 1     | ••••• | ••••• | 2.64        | 2.37  | 2.01 | 1.15 | 0.09 | 0.00     | 1.08           | 2.35    |   |
| Carimon                                 | ••••• | ••••• | ••••• | •••••       | ••••• | 1.92 | 0.55 | 0.00 | 0.92     | 2.18           | 3.47    |   |
| Bowaya                                  |       | ••••• | ••••• |             |       | 2.07 | 0.45 | 0.00 | 0.15     | 1.20           | 2.40    |   |
| Padang                                  |       |       | ••••• | 1.91        | 1.82  | 1.58 | 1.03 | 0.18 | 0.00     | 0.35           | 0.98    |   |
| Bencoolen                               |       |       |       | 2.15        | 2.50  | 3.10 | 4.10 | 3.40 | 2.35     | 1.05           | 0.30    |   |
| Batavia, Winter                         | 3.25  | 3.10  | 2.95  | 2.65        | 2.55  | 2.35 | 1.75 | 0.60 | 0.00     | 0.20           | 0.95    |   |
| Batavia, Spring                         |       |       | ••••  | 1.50        | 1.46  | 1.30 | 1.40 | 1.28 | 0.38     | 0.15           | 0.00    |   |
| Cocos                                   |       |       |       | 2.70        | 2.82  | 2.73 | 3.13 | 2.63 | 1.08     | 0.00           | 0.15    |   |
|                                         |       |       |       |             |       |      |      |      |          | $\mathbf{D}$   | eclino- | - |
| Moulmein                                |       |       | 1     | 0.2         | 1.6   | 1.4  | 2.0  | 2.9  | 3.2      | 3.2            | 2.6     |   |
| Madras                                  | ••••• | ••••• |       | 2·3<br>2·01 | 2.11  | 2.15 | 2.99 | 4.43 | 4.60     | 3.47           | 2.10    |   |
|                                         |       |       |       |             |       |      |      | 0.02 | 0.80     | 2.18           | 3.54    |   |
| Nicobar                                 |       | ••••• | ••••• | 1.26        | 1.12  | 0.70 | 0.00 | 0.0% | 0.90     | 2.18           | 9.94    |   |
| Sambooanga.                             |       |       |       | 1           | 0.10  | 1.00 | 0.44 | 0.00 | 0.54     | 0.40           | 9.60    |   |
| Penang                                  |       |       |       | 1.94        | 2.16  | 1.60 | 0.44 | 0.00 | 0.54     | 2.46           | 3.62    |   |
| Pulo Dinding                            |       |       |       | 3.07        | 2.87  | 2.67 | 1.67 | 0.27 | 0.00     | 1.84           | 4.70    |   |
| Sarawak.                                |       |       |       |             |       | - 0- |      |      | ,        | 0.55           |         |   |
| Keemah                                  |       |       |       | 1.68        | 1.51  | 1.67 | 1.73 | 2.57 | 1.87     | 0.87           | 0.18    |   |
| Pulo Peesang.                           |       |       |       |             | 1     |      |      |      |          |                |         |   |
| Singapore                               | .     |       |       | 2.34        | 2.02  | 1.62 | 0.74 | 0.00 | 0.08     | 1.08           | 2.22    |   |
| Singapore, No. IV                       |       |       |       | 2.50        | 2.76  | 2.29 | 1.44 | 0.13 | 0.00     | 0.90           | 1.99    |   |
| Singapore, No. V                        | .     |       |       | 2.04        | 1.83  | 1.54 | 0.59 | 0.00 | 0.02     | 0.98           | 1.99    |   |
| Padang.                                 |       |       |       |             |       |      |      |      |          | 1              |         |   |
| Bencoolen                               |       |       |       |             |       | 1    |      |      |          |                |         |   |
|                                         | 1     | 1     | 1     | 1           |       | 1.   |      |      |          |                | 1       |   |
| Batavia, Winter.                        | 1     | 1     |       |             |       |      |      |      |          |                |         |   |
| Batavia, Winter.<br>Batavia, Spring.    |       |       |       | 1           |       |      |      |      |          |                |         |   |
| Batavia, Winter. Batavia, Spring. Cocos |       |       |       | 2.90        | 3.00  | 2.97 | 3.36 | 2.89 | 1.30     | 0.13           | 0.00    |   |