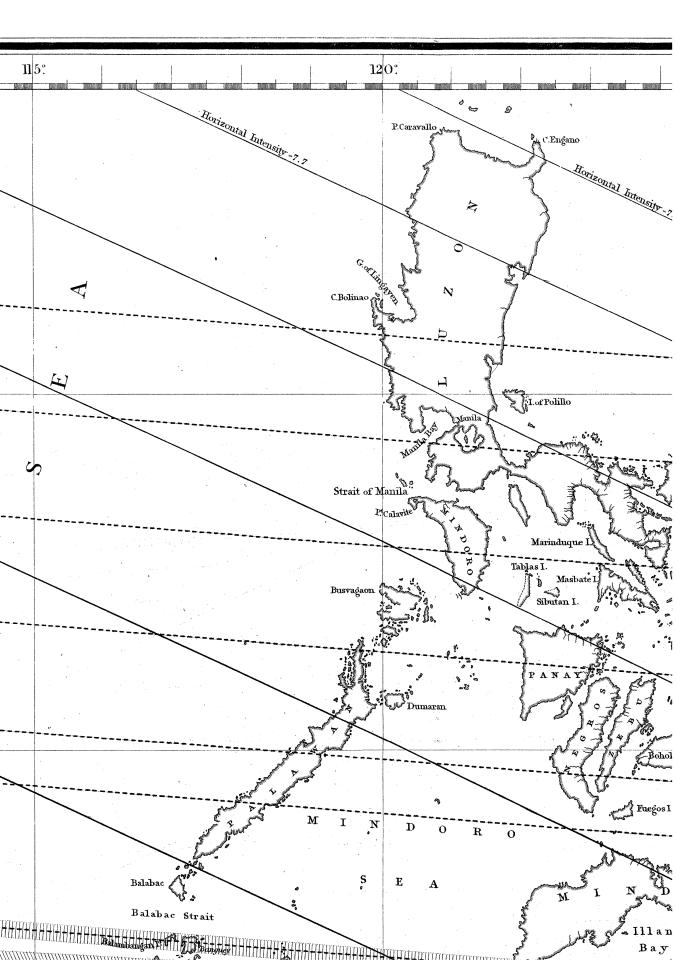

#### Oscillation of the Declination at various Stations

| Astron. Mean Time.                      | 12.   | 13.   | 14.   | 15.         | 16.   | 17.  | 18.  | 19.  | 20.      | 21.            | 22.     |   |
|-----------------------------------------|-------|-------|-------|-------------|-------|------|------|------|----------|----------------|---------|---|
| Moulmein.                               |       |       |       |             |       |      |      |      |          |                |         |   |
|                                         | ,     | ,     | ,     | 105         | 100   | 101  | 650  | 675  | 4.10     | 6.11           | 6.00    |   |
| Madras                                  | ••••• | ••••• | ••••• | 1.85        | 1.87  | 1.94 | 2.59 | 3.75 | 4.12     | 3.11           | 2.02    |   |
| Nicobar                                 | ••••• | ••••• | ••••• | 1.68        | 1.44  | 0.92 | 0.18 | 0.00 | 0.42     | 2.02           | 3.38    |   |
| Sambooanga                              | ••••• | ••••• | ••••• | 3.01        | 3.06  | 3.10 | 3.58 | 3.91 | 3.28     | 2.01           | 0.85    |   |
| Penang                                  | ••••• | ••••• | ••••• | 2.02        | 2.00  | 1.64 | 0.66 | 0.00 | 0.70     | 2.34           | 4.00    |   |
| Pulo Dinding                            |       |       |       | 3.70        | 3.37  | 3.07 | 2.40 | 0.67 | 0.00     | 1.53           | 4.20    |   |
| Sarawak                                 | 1.00  | 1.13  | 1.34  | 1.54        | 1.67  | 1.84 | 2.41 | 3.22 | 2.67     | 1.56           | 0.92    |   |
| Keemah                                  | ••••• | ••••• | ••••• | 3.26        | 3.11  | 3.31 | 3.33 | 4.56 | 3.88     | 2.46           | 1.33    |   |
| Pulo Peesang                            | ••••• | ••••• | ••••• |             |       | 1.51 | 1.00 | 0.20 | 0.00     | 0.92           | 1.32    |   |
| Singapore                               | ••••• | ••••• | ••••• | 2.36        | 2.02  | 1.66 | 0.77 | 0.00 | 0.15     | 1.10           | 2.21    |   |
| Carimon                                 |       | ••••• | ••••• | •••••       |       | 1.60 | 0.68 | 0.00 | 0.45     | 1.56           | 2.60    |   |
| Bowaya                                  | ••••• | ••••• | ••••• | •••••       | ••••• | 1.80 | 0.25 | 0.00 | 0.47     | 1.17           | 2.15    |   |
| Padang                                  |       | ••••• |       | 1.91        | 1.83  | 1.62 | 1.05 | 0.27 | 0.00     | 0.17           | 0.45    |   |
| Bencoolen                               | ••••• |       |       | 2.14        | 2.24  | 2.42 | 3.02 | 3.34 | 1.78     | 0.52           | 0.14    |   |
| Batavia, Winter                         | 2.28  | 2.20  | 2.15  | 2.33        | 2.28  | 2.10 | 1.55 | 0.48 | 0.00     | 0.13           | 0.75    |   |
| Batavia, Spring                         |       |       |       | 1.33        | 1.28  | 1.23 | 1.40 | 1.25 | 0.43     | 0.10           | 0.00    |   |
| Cocos                                   | ••••• | ••••• |       | 3.28        | 3.44  | 3.41 | 3.81 | 3.36 | 1.75     | 0.39           | 0.00    |   |
|                                         |       |       |       |             |       |      |      |      | 20000000 | D              | eclino- | - |
| Moulmein                                |       |       |       | 1.6         | 1.0   | 0.7  | 1.5  | 2.2  | 2.0      | 2.4            | 1.7     |   |
| Madras                                  | i     | ••••• | ••••• | 0.81        | 0.81  | 0.94 | 1.80 | 2.90 | 3.29     | 2.54           | 1.64    |   |
| Nicobar                                 | ••••• | ••••• | ••••• | 1.44        | 1.24  | 0.88 | 0.08 | 0.00 | 0.38     | 2.19           | 2.96    |   |
|                                         | ••••• | ••••• | ••••• | 3.22        | 3.27  | 3.23 | 3.75 | 3.57 | 2.34     | 1.78           | 1.07    |   |
| Sambooanga                              | ••••• | ••••• | ••••• | 2.26        |       | 1.88 | 0.88 | 0.00 | 0.68     | 2.32           | 3.34    |   |
| Penang                                  | ••••• | ••••• | ••••• | l .         | 2.28  |      | 2.54 | 0.80 | 0.00     | 1.70           | 1       |   |
| Pulo Dinding                            | 0.04  | 0.00  | 1.97  | 4.07        | 3.60  | 3.34 |      | 2.57 |          | -              | 4.47    |   |
| Sarawak                                 | 0.84  | 0.92  | 1.37  | 1.22        | 1.26  | 1.39 | 1.88 | 2.80 | 2.09     | $1.00 \\ 1.20$ | 0.37    |   |
| Keemah                                  | ••••• | ••••• | ••••• | 2.01        | 1.78  | 2.02 | 2.22 | 1    | 2.39     |                | 0.43    |   |
| Pulo Peesang                            | ••••• | ••••• | ••••• | 0.64        | 1.00  | 1.75 | 1.06 | 0.00 | 0.18     | 1.02           | 1.26    |   |
| Singapore                               | 1     | ••••• | ••••• | 2.64        | 2.37  | 2.01 | 1.15 | 0.09 | 0.00     | 1.08           | 2.35    |   |
| Carimon                                 | ••••• | ••••• | ••••• | •••••       | ••••• | 1.92 | 0.55 | 0.00 | 0.92     | 2.18           | 3.47    |   |
| Bowaya                                  |       | ••••• | ••••• |             |       | 2.07 | 0.45 | 0.00 | 0.15     | 1.20           | 2.40    |   |
| Padang                                  |       |       | ••••• | 1.91        | 1.82  | 1.58 | 1.03 | 0.18 | 0.00     | 0.35           | 0.98    |   |
| Bencoolen                               |       |       |       | 2.15        | 2.50  | 3.10 | 4.10 | 3.40 | 2.35     | 1.05           | 0.30    |   |
| Batavia, Winter                         | 3.25  | 3.10  | 2.95  | 2.65        | 2.55  | 2.35 | 1.75 | 0.60 | 0.00     | 0.20           | 0.95    |   |
| Batavia, Spring                         |       |       | ••••  | 1.50        | 1.46  | 1.30 | 1.40 | 1.28 | 0.38     | 0.15           | 0.00    |   |
| Cocos                                   |       |       |       | 2.70        | 2.82  | 2.73 | 3.13 | 2.63 | 1.08     | 0.00           | 0.15    |   |
|                                         |       |       |       |             |       |      |      |      |          | $\mathbf{D}$   | eclino- | - |
| Moulmein                                |       |       | 1     | 0.2         | 1.6   | 1.4  | 2.0  | 2.9  | 3.2      | 3.2            | 2.6     |   |
| Madras                                  | ••••• | ••••• |       | 2·3<br>2·01 | 2.11  | 2.15 | 2.99 | 4.43 | 4.60     | 3.47           | 2.10    |   |
|                                         |       |       |       |             |       |      |      | 0.02 | 0.80     | 2.18           | 3.54    |   |
| Nicobar                                 |       | ••••• | ••••• | 1.26        | 1.12  | 0.70 | 0.00 | 0.0% | 0.90     | 2.18           | 9.94    |   |
| Sambooanga.                             |       |       |       | 1           | 0.10  | 1.00 | 0.44 | 0.00 | 0.54     | 0.40           | 9.60    |   |
| Penang                                  |       |       |       | 1.94        | 2.16  | 1.60 | 0.44 | 0.00 | 0.54     | 2.46           | 3.62    |   |
| Pulo Dinding                            |       |       |       | 3.07        | 2.87  | 2.67 | 1.67 | 0.27 | 0.00     | 1.84           | 4.70    |   |
| Sarawak.                                |       |       |       |             |       | - 0- |      |      | ,        | 0.55           |         |   |
| Keemah                                  |       |       |       | 1.68        | 1.51  | 1.67 | 1.73 | 2.57 | 1.87     | 0.87           | 0.18    |   |
| Pulo Peesang.                           |       |       |       |             | 1     |      |      |      |          |                |         |   |
| Singapore                               | .     |       |       | 2.34        | 2.02  | 1.62 | 0.74 | 0.00 | 0.08     | 1.08           | 2.22    |   |
| Singapore, No. IV                       |       |       |       | 2.50        | 2.76  | 2.29 | 1.44 | 0.13 | 0.00     | 0.90           | 1.99    |   |
| Singapore, No. V                        | .     |       |       | 2.04        | 1.83  | 1.54 | 0.59 | 0.00 | 0.02     | 0.98           | 1.99    |   |
| Padang.                                 |       |       |       |             |       |      |      |      |          | 1              |         |   |
| Bencoolen                               |       |       |       |             |       | 1    |      |      |          |                |         |   |
|                                         | 1     | 1     | 1     | 1           |       | 1.   |      |      |          |                | 1       |   |
| Batavia, Winter.                        | 1     | 1     |       |             |       |      |      |      |          |                |         |   |
| Batavia, Winter.<br>Batavia, Spring.    |       |       |       | 1           |       |      |      |      |          |                |         |   |
| Batavia, Winter. Batavia, Spring. Cocos |       |       |       | 2.90        | 3.00  | 2.97 | 3.36 | 2.89 | 1.30     | 0.13           | 0.00    |   |