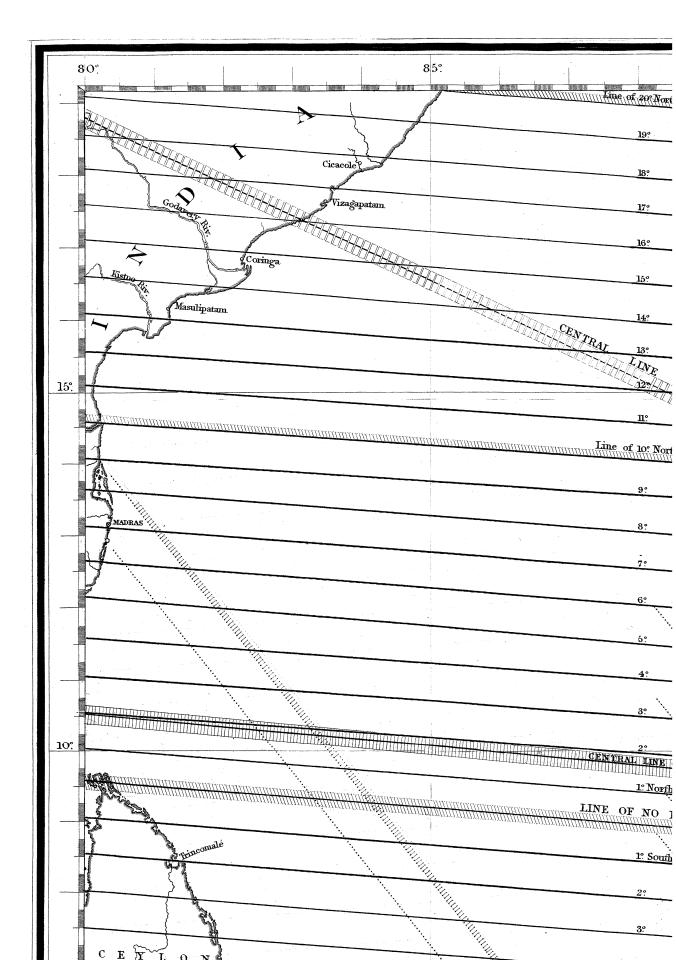

#### Oscillation of the Declination at various Stations

| Astron. Mean Time.                      | 12.   | 13.   | 14.   | 15.         | 16.   | 17.  | 18.  | 19.  | 20.      | 21.            | 22.     |   |
|-----------------------------------------|-------|-------|-------|-------------|-------|------|------|------|----------|----------------|---------|---|
| Moulmein.                               |       |       |       |             |       |      |      |      |          |                |         |   |
|                                         | ,     | ,     | ,     | 105         | 100   | 101  | 650  | 675  | 4.10     | 6.11           | 6.00    |   |
| Madras                                  | ••••• | ••••• | ••••• | 1.85        | 1.87  | 1.94 | 2.59 | 3.75 | 4.12     | 3.11           | 2.02    |   |
| Nicobar                                 | ••••• | ••••• | ••••• | 1.68        | 1.44  | 0.92 | 0.18 | 0.00 | 0.42     | 2.02           | 3.38    |   |
| Sambooanga                              | ••••• | ••••• | ••••• | 3.01        | 3.06  | 3.10 | 3.58 | 3.91 | 3.28     | 2.01           | 0.85    |   |
| Penang                                  | ••••• | ••••• | ••••• | 2.02        | 2.00  | 1.64 | 0.66 | 0.00 | 0.70     | 2.34           | 4.00    |   |
| Pulo Dinding                            |       |       |       | 3.70        | 3.37  | 3.07 | 2.40 | 0.67 | 0.00     | 1.53           | 4.20    |   |
| Sarawak                                 | 1.00  | 1.13  | 1.34  | 1.54        | 1.67  | 1.84 | 2.41 | 3.22 | 2.67     | 1.56           | 0.92    |   |
| Keemah                                  | ••••• | ••••• | ••••• | 3.26        | 3.11  | 3.31 | 3.33 | 4.56 | 3.88     | 2.46           | 1.33    |   |
| Pulo Peesang                            | ••••• | ••••• | ••••• |             |       | 1.51 | 1.00 | 0.20 | 0.00     | 0.92           | 1.32    |   |
| Singapore                               | ••••• | ••••• | ••••• | 2.36        | 2.02  | 1.66 | 0.77 | 0.00 | 0.15     | 1.10           | 2.21    |   |
| Carimon                                 |       | ••••• | ••••• | •••••       |       | 1.60 | 0.68 | 0.00 | 0.45     | 1.56           | 2.60    |   |
| Bowaya                                  | ••••• | ••••• | ••••• | •••••       | ••••• | 1.80 | 0.25 | 0.00 | 0.47     | 1.17           | 2.15    |   |
| Padang                                  |       | ••••• |       | 1.91        | 1.83  | 1.62 | 1.05 | 0.27 | 0.00     | 0.17           | 0.45    |   |
| Bencoolen                               | ••••• |       |       | 2.14        | 2.24  | 2.42 | 3.02 | 3.34 | 1.78     | 0.52           | 0.14    |   |
| Batavia, Winter                         | 2.28  | 2.20  | 2.15  | 2.33        | 2.28  | 2.10 | 1.55 | 0.48 | 0.00     | 0.13           | 0.75    |   |
| Batavia, Spring                         |       |       |       | 1.33        | 1.28  | 1.23 | 1.40 | 1.25 | 0.43     | 0.10           | 0.00    |   |
| Cocos                                   | ••••• | ••••• |       | 3.28        | 3.44  | 3.41 | 3.81 | 3.36 | 1.75     | 0.39           | 0.00    |   |
|                                         |       |       |       |             |       |      |      |      | 20000000 | D              | eclino- | - |
| Moulmein                                |       |       |       | 1.6         | 1.0   | 0.7  | 1.5  | 2.2  | 2.0      | 2.4            | 1.7     |   |
| Madras                                  | i     | ••••• | ••••• | 0.81        | 0.81  | 0.94 | 1.80 | 2.90 | 3.29     | 2.54           | 1.64    |   |
| Nicobar                                 | ••••• | ••••• | ••••• | 1.44        | 1.24  | 0.88 | 0.08 | 0.00 | 0.38     | 2.19           | 2.96    |   |
|                                         | ••••• | ••••• | ••••• | 3.22        | 3.27  | 3.23 | 3.75 | 3.57 | 2.34     | 1.78           | 1.07    |   |
| Sambooanga                              | ••••• | ••••• | ••••• | 2.26        |       | 1.88 | 0.88 | 0.00 | 0.68     | 2.32           | 3.34    |   |
| Penang                                  | ••••• | ••••• | ••••• | l .         | 2.28  |      | 2.54 | 0.80 | 0.00     | 1.70           | 1       |   |
| Pulo Dinding                            | 0.04  | 0.00  | 1.97  | 4.07        | 3.60  | 3.34 |      | 2.57 |          | -              | 4.47    |   |
| Sarawak                                 | 0.84  | 0.92  | 1.37  | 1.22        | 1.26  | 1.39 | 1.88 | 2.80 | 2.09     | $1.00 \\ 1.20$ | 0.37    |   |
| Keemah                                  | ••••• | ••••• | ••••• | 2.01        | 1.78  | 2.02 | 2.22 | 1    | 2.39     |                | 0.43    |   |
| Pulo Peesang                            | ••••• | ••••• | ••••• | 0.64        | 1.00  | 1.75 | 1.06 | 0.00 | 0.18     | 1.02           | 1.26    |   |
| Singapore                               | 1     | ••••• | ••••• | 2.64        | 2.37  | 2.01 | 1.15 | 0.09 | 0.00     | 1.08           | 2.35    |   |
| Carimon                                 | ••••• | ••••• | ••••• | •••••       | ••••• | 1.92 | 0.55 | 0.00 | 0.92     | 2.18           | 3.47    |   |
| Bowaya                                  |       | ••••• | ••••• |             |       | 2.07 | 0.45 | 0.00 | 0.15     | 1.20           | 2.40    |   |
| Padang                                  |       |       | ••••• | 1.91        | 1.82  | 1.58 | 1.03 | 0.18 | 0.00     | 0.35           | 0.98    |   |
| Bencoolen                               |       |       |       | 2.15        | 2.50  | 3.10 | 4.10 | 3.40 | 2.35     | 1.05           | 0.30    |   |
| Batavia, Winter                         | 3.25  | 3.10  | 2.95  | 2.65        | 2.55  | 2.35 | 1.75 | 0.60 | 0.00     | 0.20           | 0.95    |   |
| Batavia, Spring                         |       |       | ••••  | 1.50        | 1.46  | 1.30 | 1.40 | 1.28 | 0.38     | 0.15           | 0.00    |   |
| Cocos                                   |       |       |       | 2.70        | 2.82  | 2.73 | 3.13 | 2.63 | 1.08     | 0.00           | 0.15    |   |
|                                         |       |       |       |             |       |      |      |      |          | $\mathbf{D}$   | eclino- | - |
| Moulmein                                |       |       | 1     | 0.2         | 1.6   | 1.4  | 2.0  | 2.9  | 3.2      | 3.2            | 2.6     |   |
| Madras                                  | ••••• | ••••• |       | 2·3<br>2·01 | 2.11  | 2.15 | 2.99 | 4.43 | 4.60     | 3.47           | 2.10    |   |
|                                         |       |       |       |             |       |      |      | 0.02 | 0.80     | 2.18           | 3.54    |   |
| Nicobar                                 |       | ••••• | ••••• | 1.26        | 1.12  | 0.70 | 0.00 | 0.0% | 0.90     | 2.18           | 9.94    |   |
| Sambooanga.                             |       |       |       | 1           | 0.10  | 1.00 | 0.44 | 0.00 | 0.54     | 0.40           | 9.60    |   |
| Penang                                  |       |       |       | 1.94        | 2.16  | 1.60 | 0.44 | 0.00 | 0.54     | 2.46           | 3.62    |   |
| Pulo Dinding                            |       |       |       | 3.07        | 2.87  | 2.67 | 1.67 | 0.27 | 0.00     | 1.84           | 4.70    |   |
| Sarawak.                                |       |       |       |             |       | - 0- |      |      | ,        | 0.55           |         |   |
| Keemah                                  |       |       |       | 1.68        | 1.51  | 1.67 | 1.73 | 2.57 | 1.87     | 0.87           | 0.18    |   |
| Pulo Peesang.                           |       |       |       |             | 1     |      |      |      |          |                |         |   |
| Singapore                               | .     |       |       | 2.34        | 2.02  | 1.62 | 0.74 | 0.00 | 0.08     | 1.08           | 2.22    |   |
| Singapore, No. IV                       |       |       |       | 2.50        | 2.76  | 2.29 | 1.44 | 0.13 | 0.00     | 0.90           | 1.99    |   |
| Singapore, No. V                        | .     |       |       | 2.04        | 1.83  | 1.54 | 0.59 | 0.00 | 0.02     | 0.98           | 1.99    |   |
| Padang.                                 |       |       |       |             |       |      |      |      |          | 1              |         |   |
| Bencoolen                               |       |       |       |             |       | 1    |      |      |          |                |         |   |
|                                         | 1     | 1     | 1     | 1           |       | 1.   |      |      |          |                | 1       |   |
| Batavia, Winter.                        | 1     | 1     |       |             |       |      |      |      |          |                |         |   |
| Batavia, Winter.<br>Batavia, Spring.    |       |       |       | 1           |       |      |      |      |          |                |         |   |
| Batavia, Winter. Batavia, Spring. Cocos |       |       |       | 2.90        | 3.00  | 2.97 | 3.36 | 2.89 | 1.30     | 0.13           | 0.00    |   |