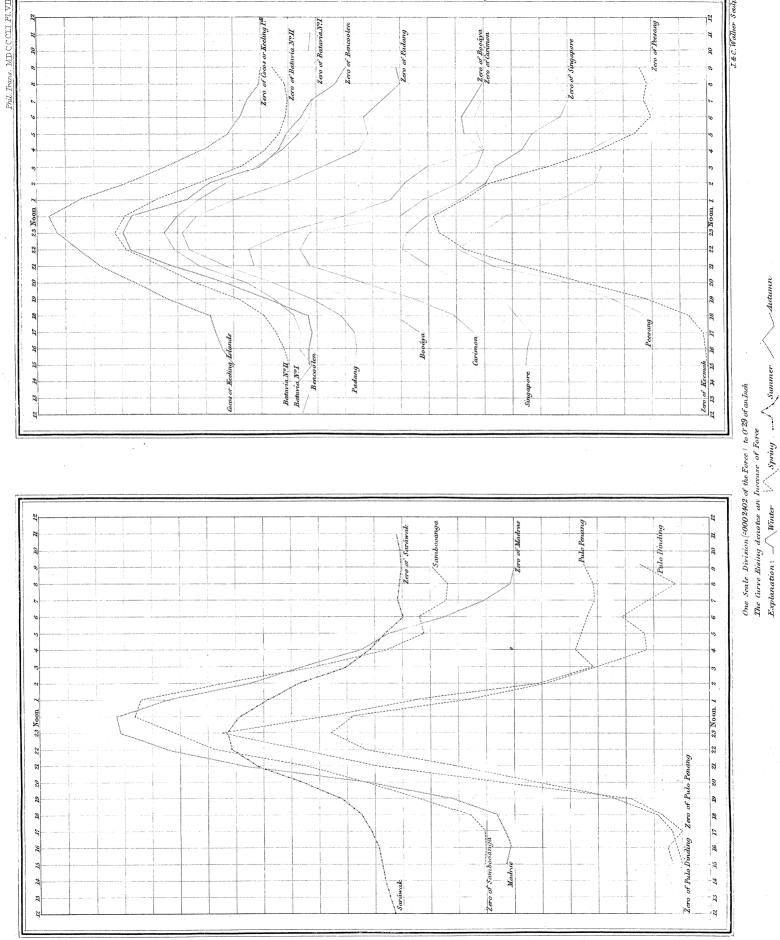

#### Oscillation of the Declination at various Stations

| Astron. Mean Time.                      | 12.   | 13.   | 14.   | 15.         | 16.   | 17.  | 18.  | 19.  | 20.      | 21.            | 22.     |   |
|-----------------------------------------|-------|-------|-------|-------------|-------|------|------|------|----------|----------------|---------|---|
| Moulmein.                               |       |       |       |             |       |      |      |      |          |                |         |   |
|                                         | ,     | ,     | ,     | 105         | 100   | 101  | 650  | 675  | 4.10     | 6.11           | 6.00    |   |
| Madras                                  | ••••• | ••••• | ••••• | 1.85        | 1.87  | 1.94 | 2.59 | 3.75 | 4.12     | 3.11           | 2.02    |   |
| Nicobar                                 | ••••• | ••••• | ••••• | 1.68        | 1.44  | 0.92 | 0.18 | 0.00 | 0.42     | 2.02           | 3.38    |   |
| Sambooanga                              | ••••• | ••••• | ••••• | 3.01        | 3.06  | 3.10 | 3.58 | 3.91 | 3.28     | 2.01           | 0.85    |   |
| Penang                                  | ••••• | ••••• | ••••• | 2.02        | 2.00  | 1.64 | 0.66 | 0.00 | 0.70     | 2.34           | 4.00    |   |
| Pulo Dinding                            |       |       |       | 3.70        | 3.37  | 3.07 | 2.40 | 0.67 | 0.00     | 1.53           | 4.20    |   |
| Sarawak                                 | 1.00  | 1.13  | 1.34  | 1.54        | 1.67  | 1.84 | 2.41 | 3.22 | 2.67     | 1.56           | 0.92    |   |
| Keemah                                  | ••••• | ••••• | ••••• | 3.26        | 3.11  | 3.31 | 3.33 | 4.56 | 3.88     | 2.46           | 1.33    |   |
| Pulo Peesang                            | ••••• | ••••• | ••••• |             |       | 1.51 | 1.00 | 0.20 | 0.00     | 0.92           | 1.32    |   |
| Singapore                               | ••••• | ••••• | ••••• | 2.36        | 2.02  | 1.66 | 0.77 | 0.00 | 0.15     | 1.10           | 2.21    |   |
| Carimon                                 |       | ••••• | ••••• | •••••       |       | 1.60 | 0.68 | 0.00 | 0.45     | 1.56           | 2.60    |   |
| Bowaya                                  | ••••• | ••••• | ••••• | •••••       | ••••• | 1.80 | 0.25 | 0.00 | 0.47     | 1.17           | 2.15    |   |
| Padang                                  |       | ••••• |       | 1.91        | 1.83  | 1.62 | 1.05 | 0.27 | 0.00     | 0.17           | 0.45    |   |
| Bencoolen                               | ••••• |       |       | 2.14        | 2.24  | 2.42 | 3.02 | 3.34 | 1.78     | 0.52           | 0.14    |   |
| Batavia, Winter                         | 2.28  | 2.20  | 2.15  | 2.33        | 2.28  | 2.10 | 1.55 | 0.48 | 0.00     | 0.13           | 0.75    |   |
| Batavia, Spring                         |       |       |       | 1.33        | 1.28  | 1.23 | 1.40 | 1.25 | 0.43     | 0.10           | 0.00    |   |
| Cocos                                   | ••••• | ••••• |       | 3.28        | 3.44  | 3.41 | 3.81 | 3.36 | 1.75     | 0.39           | 0.00    |   |
|                                         |       |       |       |             |       |      |      |      | 20000000 | D              | eclino- | - |
| Moulmein                                |       |       |       | 1.6         | 1.0   | 0.7  | 1.5  | 2.2  | 2.0      | 2.4            | 1.7     |   |
| Madras                                  | i     | ••••• | ••••• | 0.81        | 0.81  | 0.94 | 1.80 | 2.90 | 3.29     | 2.54           | 1.64    |   |
| Nicobar                                 | ••••• | ••••• | ••••• | 1.44        | 1.24  | 0.88 | 0.08 | 0.00 | 0.38     | 2.19           | 2.96    |   |
|                                         | ••••• | ••••• | ••••• | 3.22        | 3.27  | 3.23 | 3.75 | 3.57 | 2.34     | 1.78           | 1.07    |   |
| Sambooanga                              | ••••• | ••••• | ••••• | 2.26        |       | 1.88 | 0.88 | 0.00 | 0.68     | 2.32           | 3.34    |   |
| Penang                                  | ••••• | ••••• | ••••• | l .         | 2.28  |      | 2.54 | 0.80 | 0.00     | 1.70           | 1       |   |
| Pulo Dinding                            | 0.04  | 0.00  | 1.97  | 4.07        | 3.60  | 3.34 |      | 2.57 |          | -              | 4.47    |   |
| Sarawak                                 | 0.84  | 0.92  | 1.37  | 1.22        | 1.26  | 1.39 | 1.88 | 2.80 | 2.09     | $1.00 \\ 1.20$ | 0.37    |   |
| Keemah                                  | ••••• | ••••• | ••••• | 2.01        | 1.78  | 2.02 | 2.22 | 1    | 2.39     |                | 0.43    |   |
| Pulo Peesang                            | ••••• | ••••• | ••••• | 0.64        | 1.00  | 1.75 | 1.06 | 0.00 | 0.18     | 1.02           | 1.26    |   |
| Singapore                               | 1     | ••••• | ••••• | 2.64        | 2.37  | 2.01 | 1.15 | 0.09 | 0.00     | 1.08           | 2.35    |   |
| Carimon                                 | ••••• | ••••• | ••••• | •••••       | ••••• | 1.92 | 0.55 | 0.00 | 0.92     | 2.18           | 3.47    |   |
| Bowaya                                  |       | ••••• | ••••• |             |       | 2.07 | 0.45 | 0.00 | 0.15     | 1.20           | 2.40    |   |
| Padang                                  |       |       | ••••• | 1.91        | 1.82  | 1.58 | 1.03 | 0.18 | 0.00     | 0.35           | 0.98    |   |
| Bencoolen                               |       |       |       | 2.15        | 2.50  | 3.10 | 4.10 | 3.40 | 2.35     | 1.05           | 0.30    |   |
| Batavia, Winter                         | 3.25  | 3.10  | 2.95  | 2.65        | 2.55  | 2.35 | 1.75 | 0.60 | 0.00     | 0.20           | 0.95    |   |
| Batavia, Spring                         |       |       | ••••  | 1.50        | 1.46  | 1.30 | 1.40 | 1.28 | 0.38     | 0.15           | 0.00    |   |
| Cocos                                   |       |       |       | 2.70        | 2.82  | 2.73 | 3.13 | 2.63 | 1.08     | 0.00           | 0.15    |   |
|                                         |       |       |       |             |       |      |      |      |          | $\mathbf{D}$   | eclino- | - |
| Moulmein                                |       |       | 1     | 0.2         | 1.6   | 1.4  | 2.0  | 2.9  | 3.2      | 3.2            | 2.6     |   |
| Madras                                  | ••••• | ••••• |       | 2·3<br>2·01 | 2.11  | 2.15 | 2.99 | 4.43 | 4.60     | 3.47           | 2.10    |   |
|                                         |       |       |       |             |       |      |      | 0.02 | 0.80     | 2.18           | 3.54    |   |
| Nicobar                                 |       | ••••• | ••••• | 1.26        | 1.12  | 0.70 | 0.00 | 0.0% | 0.90     | 2.18           | 9.94    |   |
| Sambooanga.                             |       |       |       | 1           | 0.10  | 1.00 | 0.44 | 0.00 | 0.54     | 0.40           | 9.60    |   |
| Penang                                  |       |       |       | 1.94        | 2.16  | 1.60 | 0.44 | 0.00 | 0.54     | 2.46           | 3.62    |   |
| Pulo Dinding                            |       |       |       | 3.07        | 2.87  | 2.67 | 1.67 | 0.27 | 0.00     | 1.84           | 4.70    |   |
| Sarawak.                                |       |       |       |             |       | - 0- |      |      | ,        | 0.55           |         |   |
| Keemah                                  |       |       |       | 1.68        | 1.51  | 1.67 | 1.73 | 2.57 | 1.87     | 0.87           | 0.18    |   |
| Pulo Peesang.                           |       |       |       |             | 1     |      |      |      |          |                |         |   |
| Singapore                               | .     |       |       | 2.34        | 2.02  | 1.62 | 0.74 | 0.00 | 0.08     | 1.08           | 2.22    |   |
| Singapore, No. IV                       |       |       |       | 2.50        | 2.76  | 2.29 | 1.44 | 0.13 | 0.00     | 0.90           | 1.99    |   |
| Singapore, No. V                        | .     |       |       | 2.04        | 1.83  | 1.54 | 0.59 | 0.00 | 0.02     | 0.98           | 1.99    |   |
| Padang.                                 |       |       |       |             |       |      |      |      |          | 1              |         |   |
| Bencoolen                               |       |       |       |             |       | 1    |      |      |          |                |         |   |
|                                         | 1     | 1     | 1     | 1           |       | 1.   |      |      |          |                | 1       |   |
| Batavia, Winter.                        | 1     | 1     |       |             |       |      |      |      |          |                |         |   |
| Batavia, Winter.<br>Batavia, Spring.    |       |       |       | 1           |       |      |      |      |          |                |         |   |
| Batavia, Winter. Batavia, Spring. Cocos |       |       |       | 2.90        | 3.00  | 2.97 | 3.36 | 2.89 | 1.30     | 0.13           | 0.00    |   |