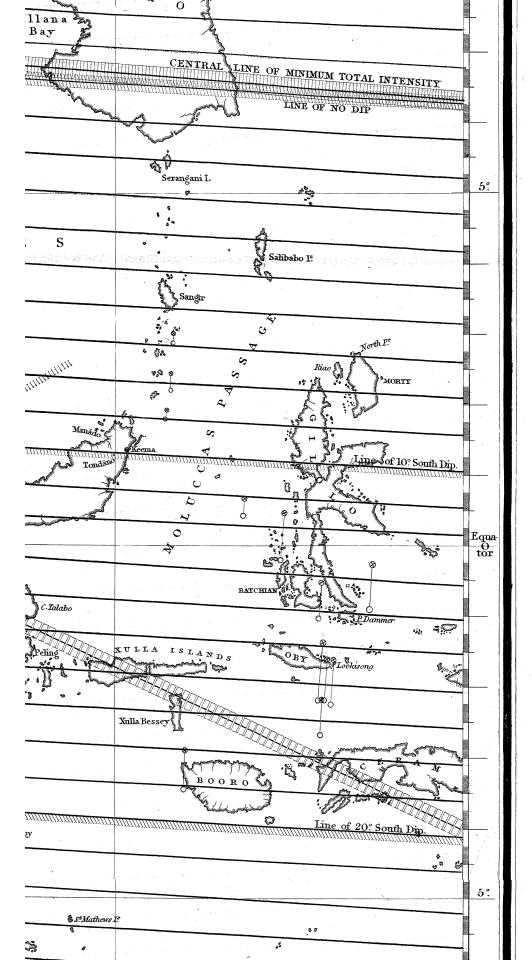

#### Oscillation of the Declination at various Stations

| Astron. Mean Time.                      | 12.   | 13.   | 14.   | 15.         | 16.   | 17.  | 18.  | 19.  | 20.      | 21.            | 22.     |   |
|-----------------------------------------|-------|-------|-------|-------------|-------|------|------|------|----------|----------------|---------|---|
| Moulmein.                               |       |       |       |             |       |      |      |      |          |                |         |   |
|                                         | ,     | ,     | ,     | 105         | 100   | 101  | 650  | 675  | 4.10     | 6.11           | 6.00    |   |
| Madras                                  | ••••• | ••••• | ••••• | 1.85        | 1.87  | 1.94 | 2.59 | 3.75 | 4.12     | 3.11           | 2.02    |   |
| Nicobar                                 | ••••• | ••••• | ••••• | 1.68        | 1.44  | 0.92 | 0.18 | 0.00 | 0.42     | 2.02           | 3.38    |   |
| Sambooanga                              | ••••• | ••••• | ••••• | 3.01        | 3.06  | 3.10 | 3.58 | 3.91 | 3.28     | 2.01           | 0.85    |   |
| Penang                                  | ••••• | ••••• | ••••• | 2.02        | 2.00  | 1.64 | 0.66 | 0.00 | 0.70     | 2.34           | 4.00    |   |
| Pulo Dinding                            |       |       |       | 3.70        | 3.37  | 3.07 | 2.40 | 0.67 | 0.00     | 1.53           | 4.20    |   |
| Sarawak                                 | 1.00  | 1.13  | 1.34  | 1.54        | 1.67  | 1.84 | 2.41 | 3.22 | 2.67     | 1.56           | 0.92    |   |
| Keemah                                  | ••••• | ••••• | ••••• | 3.26        | 3.11  | 3.31 | 3.33 | 4.56 | 3.88     | 2.46           | 1.33    |   |
| Pulo Peesang                            | ••••• | ••••• | ••••• |             |       | 1.51 | 1.00 | 0.20 | 0.00     | 0.92           | 1.32    |   |
| Singapore                               | ••••• | ••••• | ••••• | 2.36        | 2.02  | 1.66 | 0.77 | 0.00 | 0.15     | 1.10           | 2.21    |   |
| Carimon                                 |       | ••••• | ••••• | •••••       |       | 1.60 | 0.68 | 0.00 | 0.45     | 1.56           | 2.60    |   |
| Bowaya                                  | ••••• | ••••• | ••••• | •••••       | ••••• | 1.80 | 0.25 | 0.00 | 0.47     | 1.17           | 2.15    |   |
| Padang                                  |       | ••••• |       | 1.91        | 1.83  | 1.62 | 1.05 | 0.27 | 0.00     | 0.17           | 0.45    |   |
| Bencoolen                               | ••••• |       |       | 2.14        | 2.24  | 2.42 | 3.02 | 3.34 | 1.78     | 0.52           | 0.14    |   |
| Batavia, Winter                         | 2.28  | 2.20  | 2.15  | 2.33        | 2.28  | 2.10 | 1.55 | 0.48 | 0.00     | 0.13           | 0.75    |   |
| Batavia, Spring                         |       |       |       | 1.33        | 1.28  | 1.23 | 1.40 | 1.25 | 0.43     | 0.10           | 0.00    |   |
| Cocos                                   | ••••• | ••••• |       | 3.28        | 3.44  | 3.41 | 3.81 | 3.36 | 1.75     | 0.39           | 0.00    |   |
|                                         |       |       |       |             |       |      |      |      | 20000000 | D              | eclino- | - |
| Moulmein                                |       |       |       | 1.6         | 1.0   | 0.7  | 1.5  | 2.2  | 2.0      | 2.4            | 1.7     |   |
| Madras                                  | i     | ••••• | ••••• | 0.81        | 0.81  | 0.94 | 1.80 | 2.90 | 3.29     | 2.54           | 1.64    |   |
| Nicobar                                 | ••••• | ••••• | ••••• | 1.44        | 1.24  | 0.88 | 0.08 | 0.00 | 0.38     | 2.19           | 2.96    |   |
|                                         | ••••• | ••••• | ••••• | 3.22        | 3.27  | 3.23 | 3.75 | 3.57 | 2.34     | 1.78           | 1.07    |   |
| Sambooanga                              | ••••• | ••••• | ••••• | 2.26        |       | 1.88 | 0.88 | 0.00 | 0.68     | 2.32           | 3.34    |   |
| Penang                                  | ••••• | ••••• | ••••• | l .         | 2.28  |      | 2.54 | 0.80 | 0.00     | 1.70           | 1       |   |
| Pulo Dinding                            | 0.04  | 0.00  | 1.97  | 4.07        | 3.60  | 3.34 |      | 2.57 |          | -              | 4.47    |   |
| Sarawak                                 | 0.84  | 0.92  | 1.37  | 1.22        | 1.26  | 1.39 | 1.88 | 2.80 | 2.09     | $1.00 \\ 1.20$ | 0.37    |   |
| Keemah                                  | ••••• | ••••• | ••••• | 2.01        | 1.78  | 2.02 | 2.22 | 1    | 2.39     |                | 0.43    |   |
| Pulo Peesang                            | ••••• | ••••• | ••••• | 0.64        | 1.00  | 1.75 | 1.06 | 0.00 | 0.18     | 1.02           | 1.26    |   |
| Singapore                               | 1     | ••••• | ••••• | 2.64        | 2.37  | 2.01 | 1.15 | 0.09 | 0.00     | 1.08           | 2.35    |   |
| Carimon                                 | ••••• | ••••• | ••••• | •••••       | ••••• | 1.92 | 0.55 | 0.00 | 0.92     | 2.18           | 3.47    |   |
| Bowaya                                  |       | ••••• | ••••• |             |       | 2.07 | 0.45 | 0.00 | 0.15     | 1.20           | 2.40    |   |
| Padang                                  |       |       | ••••• | 1.91        | 1.82  | 1.58 | 1.03 | 0.18 | 0.00     | 0.35           | 0.98    |   |
| Bencoolen                               |       |       |       | 2.15        | 2.50  | 3.10 | 4.10 | 3.40 | 2.35     | 1.05           | 0.30    |   |
| Batavia, Winter                         | 3.25  | 3.10  | 2.95  | 2.65        | 2.55  | 2.35 | 1.75 | 0.60 | 0.00     | 0.20           | 0.95    |   |
| Batavia, Spring                         |       |       | ••••  | 1.50        | 1.46  | 1.30 | 1.40 | 1.28 | 0.38     | 0.15           | 0.00    |   |
| Cocos                                   |       |       |       | 2.70        | 2.82  | 2.73 | 3.13 | 2.63 | 1.08     | 0.00           | 0.15    |   |
|                                         |       |       |       |             |       |      |      |      |          | $\mathbf{D}$   | eclino- | - |
| Moulmein                                |       |       | 1     | 0.2         | 1.6   | 1.4  | 2.0  | 2.9  | 3.2      | 3.2            | 2.6     |   |
| Madras                                  | ••••• | ••••• |       | 2·3<br>2·01 | 2.11  | 2.15 | 2.99 | 4.43 | 4.60     | 3.47           | 2.10    |   |
|                                         |       |       |       |             |       |      |      | 0.02 | 0.80     | 2.18           | 3.54    |   |
| Nicobar                                 |       | ••••• | ••••• | 1.26        | 1.12  | 0.70 | 0.00 | 0.0% | 0.90     | 2.18           | 9.94    |   |
| Sambooanga.                             |       |       |       | 1           | 0.10  | 1.00 | 0.44 | 0.00 | 0.54     | 0.40           | 9.60    |   |
| Penang                                  |       |       |       | 1.94        | 2.16  | 1.60 | 0.44 | 0.00 | 0.54     | 2.46           | 3.62    |   |
| Pulo Dinding                            |       |       |       | 3.07        | 2.87  | 2.67 | 1.67 | 0.27 | 0.00     | 1.84           | 4.70    |   |
| Sarawak.                                |       |       |       |             |       | - 0- |      |      | ,        | 0.55           |         |   |
| Keemah                                  |       |       |       | 1.68        | 1.51  | 1.67 | 1.73 | 2.57 | 1.87     | 0.87           | 0.18    |   |
| Pulo Peesang.                           |       |       |       |             | 1     |      |      |      |          |                |         |   |
| Singapore                               | .     |       |       | 2.34        | 2.02  | 1.62 | 0.74 | 0.00 | 0.08     | 1.08           | 2.22    |   |
| Singapore, No. IV                       |       |       |       | 2.50        | 2.76  | 2.29 | 1.44 | 0.13 | 0.00     | 0.90           | 1.99    |   |
| Singapore, No. V                        | .     |       |       | 2.04        | 1.83  | 1.54 | 0.59 | 0.00 | 0.02     | 0.98           | 1.99    |   |
| Padang.                                 |       |       |       |             |       |      |      |      |          | 1              |         |   |
| Bencoolen                               |       |       |       |             |       | 1    |      |      |          |                |         |   |
|                                         | 1     | 1     | 1     | 1           |       | 1.   |      |      |          |                | 1       |   |
| Batavia, Winter.                        | 1     | 1     |       |             |       |      |      |      |          |                |         |   |
| Batavia, Winter.<br>Batavia, Spring.    |       |       |       | 1           |       |      |      |      |          |                |         |   |
| Batavia, Winter. Batavia, Spring. Cocos |       |       |       | 2.90        | 3.00  | 2.97 | 3.36 | 2.89 | 1.30     | 0.13           | 0.00    |   |