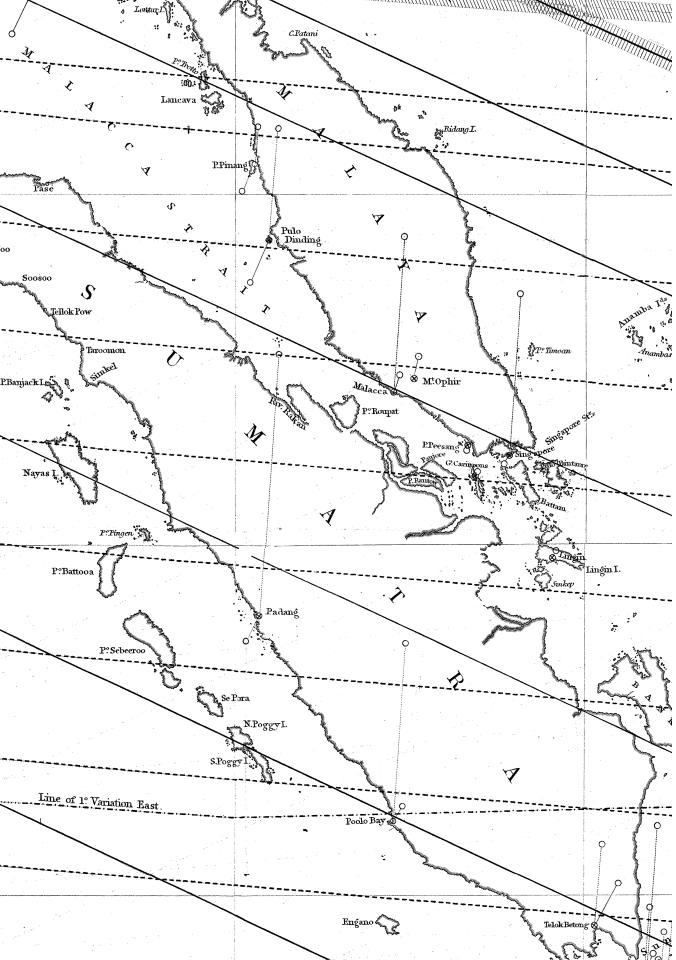

#### Oscillation of the Declination at various Stations

| Astron. Mean Time.                      | 12.   | 13.   | 14.   | 15.         | 16.   | 17.  | 18.  | 19.  | 20.      | 21.            | 22.     |   |
|-----------------------------------------|-------|-------|-------|-------------|-------|------|------|------|----------|----------------|---------|---|
| Moulmein.                               |       |       |       |             |       |      |      |      |          |                |         |   |
|                                         | ,     | ,     | ,     | 105         | 100   | 101  | 650  | 675  | 4.10     | 6.11           | 6.00    |   |
| Madras                                  | ••••• | ••••• | ••••• | 1.85        | 1.87  | 1.94 | 2.59 | 3.75 | 4.12     | 3.11           | 2.02    |   |
| Nicobar                                 | ••••• | ••••• | ••••• | 1.68        | 1.44  | 0.92 | 0.18 | 0.00 | 0.42     | 2.02           | 3.38    |   |
| Sambooanga                              | ••••• | ••••• | ••••• | 3.01        | 3.06  | 3.10 | 3.58 | 3.91 | 3.28     | 2.01           | 0.85    |   |
| Penang                                  | ••••• | ••••• | ••••• | 2.02        | 2.00  | 1.64 | 0.66 | 0.00 | 0.70     | 2.34           | 4.00    |   |
| Pulo Dinding                            |       |       |       | 3.70        | 3.37  | 3.07 | 2.40 | 0.67 | 0.00     | 1.53           | 4.20    |   |
| Sarawak                                 | 1.00  | 1.13  | 1.34  | 1.54        | 1.67  | 1.84 | 2.41 | 3.22 | 2.67     | 1.56           | 0.92    |   |
| Keemah                                  | ••••• | ••••• | ••••• | 3.26        | 3.11  | 3.31 | 3.33 | 4.56 | 3.88     | 2.46           | 1.33    |   |
| Pulo Peesang                            | ••••• | ••••• | ••••• |             |       | 1.51 | 1.00 | 0.20 | 0.00     | 0.92           | 1.32    |   |
| Singapore                               | ••••• | ••••• | ••••• | 2.36        | 2.02  | 1.66 | 0.77 | 0.00 | 0.15     | 1.10           | 2.21    |   |
| Carimon                                 |       | ••••• | ••••• | •••••       |       | 1.60 | 0.68 | 0.00 | 0.45     | 1.56           | 2.60    |   |
| Bowaya                                  | ••••• | ••••• | ••••• | •••••       | ••••• | 1.80 | 0.25 | 0.00 | 0.47     | 1.17           | 2.15    |   |
| Padang                                  |       | ••••• |       | 1.91        | 1.83  | 1.62 | 1.05 | 0.27 | 0.00     | 0.17           | 0.45    |   |
| Bencoolen                               | ••••• |       |       | 2.14        | 2.24  | 2.42 | 3.02 | 3.34 | 1.78     | 0.52           | 0.14    |   |
| Batavia, Winter                         | 2.28  | 2.20  | 2.15  | 2.33        | 2.28  | 2.10 | 1.55 | 0.48 | 0.00     | 0.13           | 0.75    |   |
| Batavia, Spring                         |       |       |       | 1.33        | 1.28  | 1.23 | 1.40 | 1.25 | 0.43     | 0.10           | 0.00    |   |
| Cocos                                   | ••••• | ••••• |       | 3.28        | 3.44  | 3.41 | 3.81 | 3.36 | 1.75     | 0.39           | 0.00    |   |
|                                         |       |       |       |             |       |      |      |      | 20000000 | D              | eclino- | - |
| Moulmein                                |       |       |       | 1.6         | 1.0   | 0.7  | 1.5  | 2.2  | 2.0      | 2.4            | 1.7     |   |
| Madras                                  | i     | ••••• | ••••• | 0.81        | 0.81  | 0.94 | 1.80 | 2.90 | 3.29     | 2.54           | 1.64    |   |
| Nicobar                                 | ••••• | ••••• | ••••• | 1.44        | 1.24  | 0.88 | 0.08 | 0.00 | 0.38     | 2.19           | 2.96    |   |
|                                         | ••••• | ••••• | ••••• | 3.22        | 3.27  | 3.23 | 3.75 | 3.57 | 2.34     | 1.78           | 1.07    |   |
| Sambooanga                              | ••••• | ••••• | ••••• | 2.26        |       | 1.88 | 0.88 | 0.00 | 0.68     | 2.32           | 3.34    |   |
| Penang                                  | ••••• | ••••• | ••••• | l .         | 2.28  |      | 2.54 | 0.80 | 0.00     | 1.70           | 1       |   |
| Pulo Dinding                            | 0.04  | 0.00  | 1.97  | 4.07        | 3.60  | 3.34 |      | 2.57 |          | -              | 4.47    |   |
| Sarawak                                 | 0.84  | 0.92  | 1.37  | 1.22        | 1.26  | 1.39 | 1.88 | 2.80 | 2.09     | $1.00 \\ 1.20$ | 0.37    |   |
| Keemah                                  | ••••• | ••••• | ••••• | 2.01        | 1.78  | 2.02 | 2.22 | 1    | 2.39     |                | 0.43    |   |
| Pulo Peesang                            | ••••• | ••••• | ••••• | 0.64        | 1.00  | 1.75 | 1.06 | 0.00 | 0.18     | 1.02           | 1.26    |   |
| Singapore                               | 1     | ••••• | ••••• | 2.64        | 2.37  | 2.01 | 1.15 | 0.09 | 0.00     | 1.08           | 2.35    |   |
| Carimon                                 | ••••• | ••••• | ••••• | •••••       | ••••• | 1.92 | 0.55 | 0.00 | 0.92     | 2.18           | 3.47    |   |
| Bowaya                                  |       | ••••• | ••••• |             |       | 2.07 | 0.45 | 0.00 | 0.15     | 1.20           | 2.40    |   |
| Padang                                  |       |       | ••••• | 1.91        | 1.82  | 1.58 | 1.03 | 0.18 | 0.00     | 0.35           | 0.98    |   |
| Bencoolen                               |       |       |       | 2.15        | 2.50  | 3.10 | 4.10 | 3.40 | 2.35     | 1.05           | 0.30    |   |
| Batavia, Winter                         | 3.25  | 3.10  | 2.95  | 2.65        | 2.55  | 2.35 | 1.75 | 0.60 | 0.00     | 0.20           | 0.95    |   |
| Batavia, Spring                         |       |       | ••••  | 1.50        | 1.46  | 1.30 | 1.40 | 1.28 | 0.38     | 0.15           | 0.00    |   |
| Cocos                                   |       |       |       | 2.70        | 2.82  | 2.73 | 3.13 | 2.63 | 1.08     | 0.00           | 0.15    |   |
|                                         |       |       |       |             |       |      |      |      |          | $\mathbf{D}$   | eclino- | - |
| Moulmein                                |       |       | 1     | 0.2         | 1.6   | 1.4  | 2.0  | 2.9  | 3.2      | 3.2            | 2.6     |   |
| Madras                                  | ••••• | ••••• |       | 2·3<br>2·01 | 2.11  | 2.15 | 2.99 | 4.43 | 4.60     | 3.47           | 2.10    |   |
|                                         |       |       |       |             |       |      |      | 0.02 | 0.80     | 2.18           | 3.54    |   |
| Nicobar                                 |       | ••••• | ••••• | 1.26        | 1.12  | 0.70 | 0.00 | 0.0% | 0.90     | 2.18           | 9.94    |   |
| Sambooanga.                             |       |       |       | 1           | 0.10  | 1.00 | 0.44 | 0.00 | 0.54     | 0.40           | 9.60    |   |
| Penang                                  |       |       |       | 1.94        | 2.16  | 1.60 | 0.44 | 0.00 | 0.54     | 2.46           | 3.62    |   |
| Pulo Dinding                            |       |       |       | 3.07        | 2.87  | 2.67 | 1.67 | 0.27 | 0.00     | 1.84           | 4.70    |   |
| Sarawak.                                |       |       |       |             |       | - 0- |      |      | ,        | 0.55           |         |   |
| Keemah                                  |       |       |       | 1.68        | 1.51  | 1.67 | 1.73 | 2.57 | 1.87     | 0.87           | 0.18    |   |
| Pulo Peesang.                           |       |       |       |             | 1     |      |      |      |          |                |         |   |
| Singapore                               | .     |       |       | 2.34        | 2.02  | 1.62 | 0.74 | 0.00 | 0.08     | 1.08           | 2.22    |   |
| Singapore, No. IV                       |       |       |       | 2.50        | 2.76  | 2.29 | 1.44 | 0.13 | 0.00     | 0.90           | 1.99    |   |
| Singapore, No. V                        | .     |       |       | 2.04        | 1.83  | 1.54 | 0.59 | 0.00 | 0.02     | 0.98           | 1.99    |   |
| Padang.                                 |       |       |       |             |       |      |      |      |          | 1              |         |   |
| Bencoolen                               |       |       |       |             |       | 1    |      |      |          |                |         |   |
|                                         | 1     | 1     | 1     | 1           |       | 1.   |      |      |          |                | 1       |   |
| Batavia, Winter.                        | 1     | 1     |       |             |       |      |      |      |          |                |         |   |
| Batavia, Winter.<br>Batavia, Spring.    |       |       |       | 1           |       |      |      |      |          |                |         |   |
| Batavia, Winter. Batavia, Spring. Cocos |       |       |       | 2.90        | 3.00  | 2.97 | 3.36 | 2.89 | 1.30     | 0.13           | 0.00    |   |