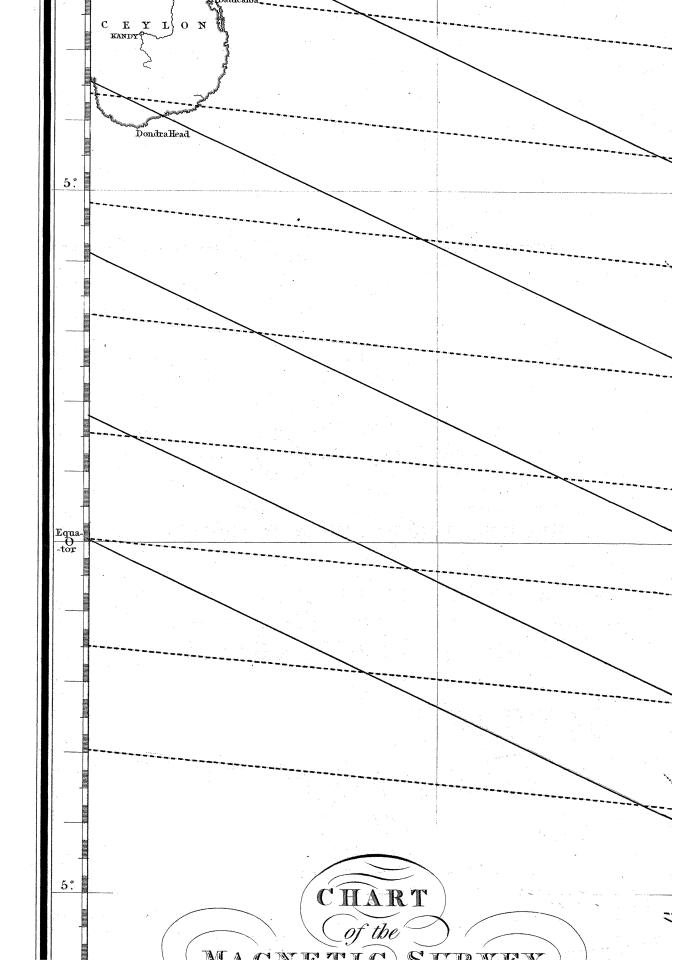

#### Oscillation of the Declination at various Stations

| Astron. Mean Time.                      | 12.   | 13.   | 14.   | 15.         | 16.   | 17.  | 18.  | 19.  | 20.      | 21.            | 22.     |   |
|-----------------------------------------|-------|-------|-------|-------------|-------|------|------|------|----------|----------------|---------|---|
| Moulmein.                               |       |       |       |             |       |      |      |      |          |                |         |   |
|                                         | ,     | ,     | ,     | 105         | 100   | 101  | 650  | 675  | 4.10     | 6.11           | 6.00    |   |
| Madras                                  | ••••• | ••••• | ••••• | 1.85        | 1.87  | 1.94 | 2.59 | 3.75 | 4.12     | 3.11           | 2.02    |   |
| Nicobar                                 | ••••• | ••••• | ••••• | 1.68        | 1.44  | 0.92 | 0.18 | 0.00 | 0.42     | 2.02           | 3.38    |   |
| Sambooanga                              | ••••• | ••••• | ••••• | 3.01        | 3.06  | 3.10 | 3.58 | 3.91 | 3.28     | 2.01           | 0.85    |   |
| Penang                                  | ••••• | ••••• | ••••• | 2.02        | 2.00  | 1.64 | 0.66 | 0.00 | 0.70     | 2.34           | 4.00    |   |
| Pulo Dinding                            |       |       |       | 3.70        | 3.37  | 3.07 | 2.40 | 0.67 | 0.00     | 1.53           | 4.20    |   |
| Sarawak                                 | 1.00  | 1.13  | 1.34  | 1.54        | 1.67  | 1.84 | 2.41 | 3.22 | 2.67     | 1.56           | 0.92    |   |
| Keemah                                  | ••••• | ••••• | ••••• | 3.26        | 3.11  | 3.31 | 3.33 | 4.56 | 3.88     | 2.46           | 1.33    |   |
| Pulo Peesang                            | ••••• | ••••• | ••••• |             |       | 1.51 | 1.00 | 0.20 | 0.00     | 0.92           | 1.32    |   |
| Singapore                               | ••••• | ••••• | ••••• | 2.36        | 2.02  | 1.66 | 0.77 | 0.00 | 0.15     | 1.10           | 2.21    |   |
| Carimon                                 |       | ••••• | ••••• | •••••       |       | 1.60 | 0.68 | 0.00 | 0.45     | 1.56           | 2.60    |   |
| Bowaya                                  | ••••• | ••••• | ••••• | •••••       | ••••• | 1.80 | 0.25 | 0.00 | 0.47     | 1.17           | 2.15    |   |
| Padang                                  |       | ••••• |       | 1.91        | 1.83  | 1.62 | 1.05 | 0.27 | 0.00     | 0.17           | 0.45    |   |
| Bencoolen                               | ••••• |       |       | 2.14        | 2.24  | 2.42 | 3.02 | 3.34 | 1.78     | 0.52           | 0.14    |   |
| Batavia, Winter                         | 2.28  | 2.20  | 2.15  | 2.33        | 2.28  | 2.10 | 1.55 | 0.48 | 0.00     | 0.13           | 0.75    |   |
| Batavia, Spring                         |       |       |       | 1.33        | 1.28  | 1.23 | 1.40 | 1.25 | 0.43     | 0.10           | 0.00    |   |
| Cocos                                   | ••••• | ••••• |       | 3.28        | 3.44  | 3.41 | 3.81 | 3.36 | 1.75     | 0.39           | 0.00    |   |
|                                         |       |       |       |             |       |      |      |      | 20000000 | D              | eclino- | - |
| Moulmein                                |       |       |       | 1.6         | 1.0   | 0.7  | 1.5  | 2.2  | 2.0      | 2.4            | 1.7     |   |
| Madras                                  | i     | ••••• | ••••• | 0.81        | 0.81  | 0.94 | 1.80 | 2.90 | 3.29     | 2.54           | 1.64    |   |
| Nicobar                                 | ••••• | ••••• | ••••• | 1.44        | 1.24  | 0.88 | 0.08 | 0.00 | 0.38     | 2.19           | 2.96    |   |
|                                         | ••••• | ••••• | ••••• | 3.22        | 3.27  | 3.23 | 3.75 | 3.57 | 2.34     | 1.78           | 1.07    |   |
| Sambooanga                              | ••••• | ••••• | ••••• | 2.26        |       | 1.88 | 0.88 | 0.00 | 0.68     | 2.32           | 3.34    |   |
| Penang                                  | ••••• | ••••• | ••••• | l .         | 2.28  |      | 2.54 | 0.80 | 0.00     | 1.70           | 1       |   |
| Pulo Dinding                            | 0.04  | 0.00  | 1.97  | 4.07        | 3.60  | 3.34 |      | 2.57 |          | -              | 4.47    |   |
| Sarawak                                 | 0.84  | 0.92  | 1.37  | 1.22        | 1.26  | 1.39 | 1.88 | 2.80 | 2.09     | $1.00 \\ 1.20$ | 0.37    |   |
| Keemah                                  | ••••• | ••••• | ••••• | 2.01        | 1.78  | 2.02 | 2.22 | 1    | 2.39     |                | 0.43    |   |
| Pulo Peesang                            | ••••• | ••••• | ••••• | 0.64        | 1.00  | 1.75 | 1.06 | 0.00 | 0.18     | 1.02           | 1.26    |   |
| Singapore                               | 1     | ••••• | ••••• | 2.64        | 2.37  | 2.01 | 1.15 | 0.09 | 0.00     | 1.08           | 2.35    |   |
| Carimon                                 | ••••• | ••••• | ••••• | •••••       | ••••• | 1.92 | 0.55 | 0.00 | 0.92     | 2.18           | 3.47    |   |
| Bowaya                                  |       | ••••• | ••••• |             |       | 2.07 | 0.45 | 0.00 | 0.15     | 1.20           | 2.40    |   |
| Padang                                  |       |       | ••••• | 1.91        | 1.82  | 1.58 | 1.03 | 0.18 | 0.00     | 0.35           | 0.98    |   |
| Bencoolen                               |       |       |       | 2.15        | 2.50  | 3.10 | 4.10 | 3.40 | 2.35     | 1.05           | 0.30    |   |
| Batavia, Winter                         | 3.25  | 3.10  | 2.95  | 2.65        | 2.55  | 2.35 | 1.75 | 0.60 | 0.00     | 0.20           | 0.95    |   |
| Batavia, Spring                         |       |       | ••••  | 1.50        | 1.46  | 1.30 | 1.40 | 1.28 | 0.38     | 0.15           | 0.00    |   |
| Cocos                                   |       |       |       | 2.70        | 2.82  | 2.73 | 3.13 | 2.63 | 1.08     | 0.00           | 0.15    |   |
|                                         |       |       |       |             |       |      |      |      |          | $\mathbf{D}$   | eclino- | - |
| Moulmein                                |       |       | 1     | 0.2         | 1.6   | 1.4  | 2.0  | 2.9  | 3.2      | 3.2            | 2.6     |   |
| Madras                                  | ••••• | ••••• |       | 2·3<br>2·01 | 2.11  | 2.15 | 2.99 | 4.43 | 4.60     | 3.47           | 2.10    |   |
|                                         |       |       |       |             |       |      |      | 0.02 | 0.80     | 2.18           | 3.54    |   |
| Nicobar                                 |       | ••••• | ••••• | 1.26        | 1.12  | 0.70 | 0.00 | 0.0% | 0.90     | 2.18           | 9.94    |   |
| Sambooanga.                             |       |       |       | 1           | 0.10  | 1.00 | 0.44 | 0.00 | 0.54     | 0.40           | 9.60    |   |
| Penang                                  |       |       |       | 1.94        | 2.16  | 1.60 | 0.44 | 0.00 | 0.54     | 2.46           | 3.62    |   |
| Pulo Dinding                            |       |       |       | 3.07        | 2.87  | 2.67 | 1.67 | 0.27 | 0.00     | 1.84           | 4.70    |   |
| Sarawak.                                |       |       |       |             |       | - 0- |      |      | ,        | 0.55           |         |   |
| Keemah                                  |       |       |       | 1.68        | 1.51  | 1.67 | 1.73 | 2.57 | 1.87     | 0.87           | 0.18    |   |
| Pulo Peesang.                           |       |       |       |             | 1     |      |      |      |          |                |         |   |
| Singapore                               | .     |       |       | 2.34        | 2.02  | 1.62 | 0.74 | 0.00 | 0.08     | 1.08           | 2.22    |   |
| Singapore, No. IV                       |       |       |       | 2.50        | 2.76  | 2.29 | 1.44 | 0.13 | 0.00     | 0.90           | 1.99    |   |
| Singapore, No. V                        | .     |       |       | 2.04        | 1.83  | 1.54 | 0.59 | 0.00 | 0.02     | 0.98           | 1.99    |   |
| Padang.                                 |       |       |       |             |       |      |      |      |          | 1              |         |   |
| Bencoolen                               |       |       |       |             |       | 1    |      |      |          |                |         |   |
|                                         | 1     | 1     | 1     | 1           |       | 1.   |      |      |          |                | 1       |   |
| Batavia, Winter.                        | 1     | 1     |       |             |       |      |      |      |          |                |         |   |
| Batavia, Winter.<br>Batavia, Spring.    |       |       |       | 1           |       |      |      |      |          |                |         |   |
| Batavia, Winter. Batavia, Spring. Cocos |       |       |       | 2.90        | 3.00  | 2.97 | 3.36 | 2.89 | 1.30     | 0.13           | 0.00    |   |