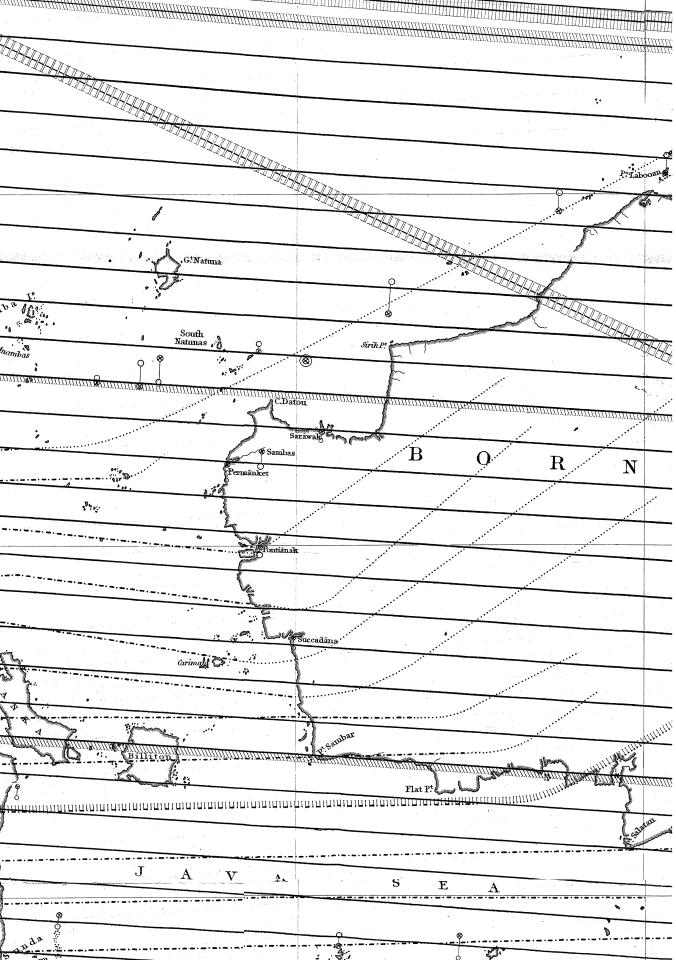

#### Oscillation of the Declination at various Stations

| Astron. Mean Time.                      | 12.   | 13.   | 14.   | 15.         | 16.   | 17.  | 18.  | 19.  | 20.      | 21.            | 22.     |   |
|-----------------------------------------|-------|-------|-------|-------------|-------|------|------|------|----------|----------------|---------|---|
| Moulmein.                               |       |       |       |             |       |      |      |      |          |                |         |   |
|                                         | ,     | ,     | ,     | 105         | 100   | 101  | 650  | 675  | 4.10     | 6.11           | 6.00    |   |
| Madras                                  | ••••• | ••••• | ••••• | 1.85        | 1.87  | 1.94 | 2.59 | 3.75 | 4.12     | 3.11           | 2.02    |   |
| Nicobar                                 | ••••• | ••••• | ••••• | 1.68        | 1.44  | 0.92 | 0.18 | 0.00 | 0.42     | 2.02           | 3.38    |   |
| Sambooanga                              | ••••• | ••••• | ••••• | 3.01        | 3.06  | 3.10 | 3.58 | 3.91 | 3.28     | 2.01           | 0.85    |   |
| Penang                                  | ••••• | ••••• | ••••• | 2.02        | 2.00  | 1.64 | 0.66 | 0.00 | 0.70     | 2.34           | 4.00    |   |
| Pulo Dinding                            |       |       |       | 3.70        | 3.37  | 3.07 | 2.40 | 0.67 | 0.00     | 1.53           | 4.20    |   |
| Sarawak                                 | 1.00  | 1.13  | 1.34  | 1.54        | 1.67  | 1.84 | 2.41 | 3.22 | 2.67     | 1.56           | 0.92    |   |
| Keemah                                  | ••••• | ••••• | ••••• | 3.26        | 3.11  | 3.31 | 3.33 | 4.56 | 3.88     | 2.46           | 1.33    |   |
| Pulo Peesang                            | ••••• | ••••• | ••••• |             |       | 1.51 | 1.00 | 0.20 | 0.00     | 0.92           | 1.32    |   |
| Singapore                               | ••••• | ••••• | ••••• | 2.36        | 2.02  | 1.66 | 0.77 | 0.00 | 0.15     | 1.10           | 2.21    |   |
| Carimon                                 |       | ••••• | ••••• | •••••       |       | 1.60 | 0.68 | 0.00 | 0.45     | 1.56           | 2.60    |   |
| Bowaya                                  | ••••• | ••••• | ••••• | •••••       | ••••• | 1.80 | 0.25 | 0.00 | 0.47     | 1.17           | 2.15    |   |
| Padang                                  |       | ••••• |       | 1.91        | 1.83  | 1.62 | 1.05 | 0.27 | 0.00     | 0.17           | 0.45    |   |
| Bencoolen                               | ••••• |       |       | 2.14        | 2.24  | 2.42 | 3.02 | 3.34 | 1.78     | 0.52           | 0.14    |   |
| Batavia, Winter                         | 2.28  | 2.20  | 2.15  | 2.33        | 2.28  | 2.10 | 1.55 | 0.48 | 0.00     | 0.13           | 0.75    |   |
| Batavia, Spring                         |       |       |       | 1.33        | 1.28  | 1.23 | 1.40 | 1.25 | 0.43     | 0.10           | 0.00    |   |
| Cocos                                   | ••••• | ••••• |       | 3.28        | 3.44  | 3.41 | 3.81 | 3.36 | 1.75     | 0.39           | 0.00    |   |
|                                         |       |       |       |             |       |      |      |      | 20000000 | D              | eclino- | - |
| Moulmein                                |       |       |       | 1.6         | 1.0   | 0.7  | 1.5  | 2.2  | 2.0      | 2.4            | 1.7     |   |
| Madras                                  | i     | ••••• | ••••• | 0.81        | 0.81  | 0.94 | 1.80 | 2.90 | 3.29     | 2.54           | 1.64    |   |
| Nicobar                                 | ••••• | ••••• | ••••• | 1.44        | 1.24  | 0.88 | 0.08 | 0.00 | 0.38     | 2.19           | 2.96    |   |
|                                         | ••••• | ••••• | ••••• | 3.22        | 3.27  | 3.23 | 3.75 | 3.57 | 2.34     | 1.78           | 1.07    |   |
| Sambooanga                              | ••••• | ••••• | ••••• | 2.26        |       | 1.88 | 0.88 | 0.00 | 0.68     | 2.32           | 3.34    |   |
| Penang                                  | ••••• | ••••• | ••••• | l .         | 2.28  |      | 2.54 | 0.80 | 0.00     | 1.70           | 1       |   |
| Pulo Dinding                            | 0.04  | 0.00  | 1.97  | 4.07        | 3.60  | 3.34 |      | 2.57 |          | -              | 4.47    |   |
| Sarawak                                 | 0.84  | 0.92  | 1.37  | 1.22        | 1.26  | 1.39 | 1.88 | 2.80 | 2.09     | $1.00 \\ 1.20$ | 0.37    |   |
| Keemah                                  | ••••• | ••••• | ••••• | 2.01        | 1.78  | 2.02 | 2.22 | 1    | 2.39     |                | 0.43    |   |
| Pulo Peesang                            | ••••• | ••••• | ••••• | 0.64        | 1.00  | 1.75 | 1.06 | 0.00 | 0.18     | 1.02           | 1.26    |   |
| Singapore                               | 1     | ••••• | ••••• | 2.64        | 2.37  | 2.01 | 1.15 | 0.09 | 0.00     | 1.08           | 2.35    |   |
| Carimon                                 | ••••• | ••••• | ••••• | •••••       | ••••• | 1.92 | 0.55 | 0.00 | 0.92     | 2.18           | 3.47    |   |
| Bowaya                                  |       | ••••• | ••••• |             |       | 2.07 | 0.45 | 0.00 | 0.15     | 1.20           | 2.40    |   |
| Padang                                  |       |       | ••••• | 1.91        | 1.82  | 1.58 | 1.03 | 0.18 | 0.00     | 0.35           | 0.98    |   |
| Bencoolen                               |       |       |       | 2.15        | 2.50  | 3.10 | 4.10 | 3.40 | 2.35     | 1.05           | 0.30    |   |
| Batavia, Winter                         | 3.25  | 3.10  | 2.95  | 2.65        | 2.55  | 2.35 | 1.75 | 0.60 | 0.00     | 0.20           | 0.95    |   |
| Batavia, Spring                         |       |       | ••••  | 1.50        | 1.46  | 1.30 | 1.40 | 1.28 | 0.38     | 0.15           | 0.00    |   |
| Cocos                                   |       |       |       | 2.70        | 2.82  | 2.73 | 3.13 | 2.63 | 1.08     | 0.00           | 0.15    |   |
|                                         |       |       |       |             |       |      |      |      |          | $\mathbf{D}$   | eclino- | - |
| Moulmein                                |       |       | 1     | 0.2         | 1.6   | 1.4  | 2.0  | 2.9  | 3.2      | 3.2            | 2.6     |   |
| Madras                                  | ••••• | ••••• |       | 2·3<br>2·01 | 2.11  | 2.15 | 2.99 | 4.43 | 4.60     | 3.47           | 2.10    |   |
|                                         |       |       |       |             |       |      |      | 0.02 | 0.80     | 2.18           | 3.54    |   |
| Nicobar                                 |       | ••••• | ••••• | 1.26        | 1.12  | 0.70 | 0.00 | 0.0% | 0.90     | 2.18           | 9.94    |   |
| Sambooanga.                             |       |       |       | 1           | 0.10  | 1.00 | 0.44 | 0.00 | 0.54     | 0.40           | 9.60    |   |
| Penang                                  |       |       |       | 1.94        | 2.16  | 1.60 | 0.44 | 0.00 | 0.54     | 2.46           | 3.62    |   |
| Pulo Dinding                            |       |       |       | 3.07        | 2.87  | 2.67 | 1.67 | 0.27 | 0.00     | 1.84           | 4.70    |   |
| Sarawak.                                |       |       |       |             |       | - 0- |      |      | ,        | 0.55           |         |   |
| Keemah                                  |       |       |       | 1.68        | 1.51  | 1.67 | 1.73 | 2.57 | 1.87     | 0.87           | 0.18    |   |
| Pulo Peesang.                           |       |       |       |             | 1     |      |      |      |          |                |         |   |
| Singapore                               | .     |       |       | 2.34        | 2.02  | 1.62 | 0.74 | 0.00 | 0.08     | 1.08           | 2.22    |   |
| Singapore, No. IV                       |       |       |       | 2.50        | 2.76  | 2.29 | 1.44 | 0.13 | 0.00     | 0.90           | 1.99    |   |
| Singapore, No. V                        | .     |       |       | 2.04        | 1.83  | 1.54 | 0.59 | 0.00 | 0.02     | 0.98           | 1.99    |   |
| Padang.                                 |       |       |       |             |       |      |      |      |          | 1              |         |   |
| Bencoolen                               |       |       |       |             |       | 1    |      |      |          |                |         |   |
|                                         | 1     | 1     | 1     | 1           |       | 1.   |      |      |          |                | 1       |   |
| Batavia, Winter.                        | 1     | 1     |       |             |       |      |      |      |          |                |         |   |
| Batavia, Winter.<br>Batavia, Spring.    |       |       |       | 1           |       |      |      |      |          |                |         |   |
| Batavia, Winter. Batavia, Spring. Cocos |       |       |       | 2.90        | 3.00  | 2.97 | 3.36 | 2.89 | 1.30     | 0.13           | 0.00    |   |