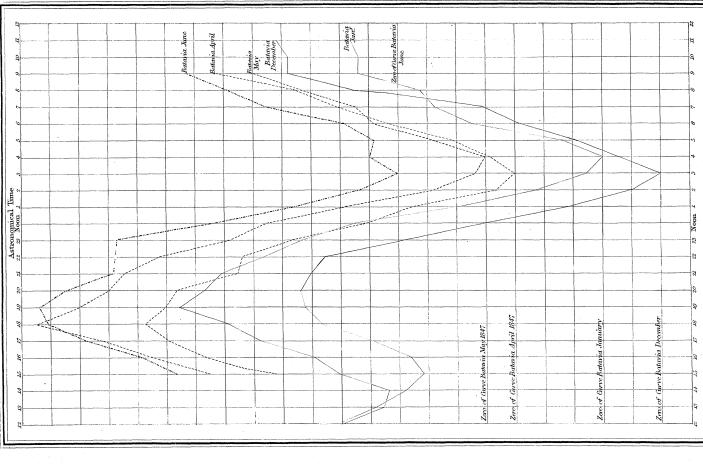

#### Oscillation of the Declination at various Stations

| Astron. Mean Time.                      | 12.   | 13.   | 14.   | 15.         | 16.   | 17.  | 18.  | 19.  | 20.      | 21.            | 22.     |   |
|-----------------------------------------|-------|-------|-------|-------------|-------|------|------|------|----------|----------------|---------|---|
| Moulmein.                               |       |       |       |             |       |      |      |      |          |                |         |   |
|                                         | ,     | ,     | ,     | 105         | 100   | 101  | 650  | 675  | 4.10     | 6.11           | 6.00    |   |
| Madras                                  | ••••• | ••••• | ••••• | 1.85        | 1.87  | 1.94 | 2.59 | 3.75 | 4.12     | 3.11           | 2.02    |   |
| Nicobar                                 | ••••• | ••••• | ••••• | 1.68        | 1.44  | 0.92 | 0.18 | 0.00 | 0.42     | 2.02           | 3.38    |   |
| Sambooanga                              | ••••• | ••••• | ••••• | 3.01        | 3.06  | 3.10 | 3.58 | 3.91 | 3.28     | 2.01           | 0.85    |   |
| Penang                                  | ••••• | ••••• | ••••• | 2.02        | 2.00  | 1.64 | 0.66 | 0.00 | 0.70     | 2.34           | 4.00    |   |
| Pulo Dinding                            |       |       |       | 3.70        | 3.37  | 3.07 | 2.40 | 0.67 | 0.00     | 1.53           | 4.20    |   |
| Sarawak                                 | 1.00  | 1.13  | 1.34  | 1.54        | 1.67  | 1.84 | 2.41 | 3.22 | 2.67     | 1.56           | 0.92    |   |
| Keemah                                  | ••••• | ••••• | ••••• | 3.26        | 3.11  | 3.31 | 3.33 | 4.56 | 3.88     | 2.46           | 1.33    |   |
| Pulo Peesang                            | ••••• | ••••• | ••••• |             |       | 1.51 | 1.00 | 0.20 | 0.00     | 0.92           | 1.32    |   |
| Singapore                               | ••••• | ••••• | ••••• | 2.36        | 2.02  | 1.66 | 0.77 | 0.00 | 0.15     | 1.10           | 2.21    |   |
| Carimon                                 |       | ••••• | ••••• | •••••       |       | 1.60 | 0.68 | 0.00 | 0.45     | 1.56           | 2.60    |   |
| Bowaya                                  | ••••• | ••••• | ••••• | •••••       | ••••• | 1.80 | 0.25 | 0.00 | 0.47     | 1.17           | 2.15    |   |
| Padang                                  |       | ••••• |       | 1.91        | 1.83  | 1.62 | 1.05 | 0.27 | 0.00     | 0.17           | 0.45    |   |
| Bencoolen                               | ••••• |       |       | 2.14        | 2.24  | 2.42 | 3.02 | 3.34 | 1.78     | 0.52           | 0.14    |   |
| Batavia, Winter                         | 2.28  | 2.20  | 2.15  | 2.33        | 2.28  | 2.10 | 1.55 | 0.48 | 0.00     | 0.13           | 0.75    |   |
| Batavia, Spring                         |       |       |       | 1.33        | 1.28  | 1.23 | 1.40 | 1.25 | 0.43     | 0.10           | 0.00    |   |
| Cocos                                   | ••••• | ••••• |       | 3.28        | 3.44  | 3.41 | 3.81 | 3.36 | 1.75     | 0.39           | 0.00    |   |
|                                         |       |       |       |             |       |      |      |      | 20000000 | D              | eclino- | - |
| Moulmein                                |       |       |       | 1.6         | 1.0   | 0.7  | 1.5  | 2.2  | 2.0      | 2.4            | 1.7     |   |
| Madras                                  | i     | ••••• | ••••• | 0.81        | 0.81  | 0.94 | 1.80 | 2.90 | 3.29     | 2.54           | 1.64    |   |
| Nicobar                                 | ••••• | ••••• | ••••• | 1.44        | 1.24  | 0.88 | 0.08 | 0.00 | 0.38     | 2.19           | 2.96    |   |
|                                         | ••••• | ••••• | ••••• | 3.22        | 3.27  | 3.23 | 3.75 | 3.57 | 2.34     | 1.78           | 1.07    |   |
| Sambooanga                              | ••••• | ••••• | ••••• | 2.26        |       | 1.88 | 0.88 | 0.00 | 0.68     | 2.32           | 3.34    |   |
| Penang                                  | ••••• | ••••• | ••••• | l .         | 2.28  |      | 2.54 | 0.80 | 0.00     | 1.70           | 1       |   |
| Pulo Dinding                            | 0.04  | 0.00  | 1.97  | 4.07        | 3.60  | 3.34 |      | 2.57 |          | -              | 4.47    |   |
| Sarawak                                 | 0.84  | 0.92  | 1.37  | 1.22        | 1.26  | 1.39 | 1.88 | 2.80 | 2.09     | $1.00 \\ 1.20$ | 0.37    |   |
| Keemah                                  | ••••• | ••••• | ••••• | 2.01        | 1.78  | 2.02 | 2.22 | 1    | 2.39     |                | 0.43    |   |
| Pulo Peesang                            | ••••• | ••••• | ••••• | 0.64        | 1.00  | 1.75 | 1.06 | 0.00 | 0.18     | 1.02           | 1.26    |   |
| Singapore                               | 1     | ••••• | ••••• | 2.64        | 2.37  | 2.01 | 1.15 | 0.09 | 0.00     | 1.08           | 2.35    |   |
| Carimon                                 | ••••• | ••••• | ••••• | •••••       | ••••• | 1.92 | 0.55 | 0.00 | 0.92     | 2.18           | 3.47    |   |
| Bowaya                                  |       | ••••• | ••••• |             |       | 2.07 | 0.45 | 0.00 | 0.15     | 1.20           | 2.40    |   |
| Padang                                  |       |       | ••••• | 1.91        | 1.82  | 1.58 | 1.03 | 0.18 | 0.00     | 0.35           | 0.98    |   |
| Bencoolen                               |       |       |       | 2.15        | 2.50  | 3.10 | 4.10 | 3.40 | 2.35     | 1.05           | 0.30    |   |
| Batavia, Winter                         | 3.25  | 3.10  | 2.95  | 2.65        | 2.55  | 2.35 | 1.75 | 0.60 | 0.00     | 0.20           | 0.95    |   |
| Batavia, Spring                         |       |       | ••••  | 1.50        | 1.46  | 1.30 | 1.40 | 1.28 | 0.38     | 0.15           | 0.00    |   |
| Cocos                                   |       |       |       | 2.70        | 2.82  | 2.73 | 3.13 | 2.63 | 1.08     | 0.00           | 0.15    |   |
|                                         |       |       |       |             |       |      |      |      |          | $\mathbf{D}$   | eclino- | - |
| Moulmein                                |       |       | 1     | 0.2         | 1.6   | 1.4  | 2.0  | 2.9  | 3.2      | 3.2            | 2.6     |   |
| Madras                                  | ••••• | ••••• |       | 2·3<br>2·01 | 2.11  | 2.15 | 2.99 | 4.43 | 4.60     | 3.47           | 2.10    |   |
|                                         |       |       |       |             |       |      |      | 0.02 | 0.80     | 2.18           | 3.54    |   |
| Nicobar                                 |       | ••••• | ••••• | 1.26        | 1.12  | 0.70 | 0.00 | 0.0% | 0.90     | 2.18           | 9.94    |   |
| Sambooanga.                             |       |       |       | 1           | 0.10  | 1.00 | 0.44 | 0.00 | 0.54     | 0.40           | 9.60    |   |
| Penang                                  |       |       |       | 1.94        | 2.16  | 1.60 | 0.44 | 0.00 | 0.54     | 2.46           | 3.62    |   |
| Pulo Dinding                            |       |       |       | 3.07        | 2.87  | 2.67 | 1.67 | 0.27 | 0.00     | 1.84           | 4.70    |   |
| Sarawak.                                |       |       |       |             |       | - 0- |      |      | ,        | 0.55           |         |   |
| Keemah                                  |       |       |       | 1.68        | 1.51  | 1.67 | 1.73 | 2.57 | 1.87     | 0.87           | 0.18    |   |
| Pulo Peesang.                           |       |       |       |             | 1     |      |      |      |          |                |         |   |
| Singapore                               | .     |       |       | 2.34        | 2.02  | 1.62 | 0.74 | 0.00 | 0.08     | 1.08           | 2.22    |   |
| Singapore, No. IV                       |       |       |       | 2.50        | 2.76  | 2.29 | 1.44 | 0.13 | 0.00     | 0.90           | 1.99    |   |
| Singapore, No. V                        | .     |       |       | 2.04        | 1.83  | 1.54 | 0.59 | 0.00 | 0.02     | 0.98           | 1.99    |   |
| Padang.                                 |       |       |       |             |       |      |      |      |          | 1              |         |   |
| Bencoolen                               |       |       |       |             |       | 1    |      |      |          |                |         |   |
|                                         | 1     | 1     | 1     | 1           |       | 1.   |      |      |          |                | 1       |   |
| Batavia, Winter.                        | 1     | 1     |       |             |       |      |      |      |          |                |         |   |
| Batavia, Winter.<br>Batavia, Spring.    |       |       |       | 1           |       |      |      |      |          |                |         |   |
| Batavia, Winter. Batavia, Spring. Cocos |       |       |       | 2.90        | 3.00  | 2.97 | 3.36 | 2.89 | 1.30     | 0.13           | 0.00    |   |