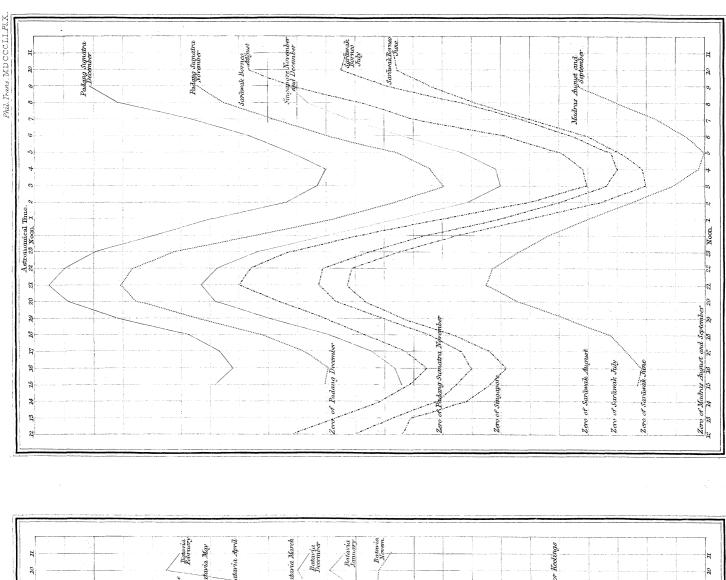

#### Oscillation of the Declination at various Stations

| Astron. Mean Time.                      | 12.   | 13.   | 14.   | 15.         | 16.   | 17.  | 18.  | 19.  | 20.      | 21.            | 22.     |   |
|-----------------------------------------|-------|-------|-------|-------------|-------|------|------|------|----------|----------------|---------|---|
| Moulmein.                               |       |       |       |             |       |      |      |      |          |                |         |   |
|                                         | ,     | ,     | ,     | 105         | 100   | 101  | 650  | 675  | 4.10     | 6.11           | 6.00    |   |
| Madras                                  | ••••• | ••••• | ••••• | 1.85        | 1.87  | 1.94 | 2.59 | 3.75 | 4.12     | 3.11           | 2.02    |   |
| Nicobar                                 | ••••• | ••••• | ••••• | 1.68        | 1.44  | 0.92 | 0.18 | 0.00 | 0.42     | 2.02           | 3.38    |   |
| Sambooanga                              | ••••• | ••••• | ••••• | 3.01        | 3.06  | 3.10 | 3.58 | 3.91 | 3.28     | 2.01           | 0.85    |   |
| Penang                                  | ••••• | ••••• | ••••• | 2.02        | 2.00  | 1.64 | 0.66 | 0.00 | 0.70     | 2.34           | 4.00    |   |
| Pulo Dinding                            |       |       |       | 3.70        | 3.37  | 3.07 | 2.40 | 0.67 | 0.00     | 1.53           | 4.20    |   |
| Sarawak                                 | 1.00  | 1.13  | 1.34  | 1.54        | 1.67  | 1.84 | 2.41 | 3.22 | 2.67     | 1.56           | 0.92    |   |
| Keemah                                  | ••••• | ••••• | ••••• | 3.26        | 3.11  | 3.31 | 3.33 | 4.56 | 3.88     | 2.46           | 1.33    |   |
| Pulo Peesang                            | ••••• | ••••• | ••••• |             |       | 1.51 | 1.00 | 0.20 | 0.00     | 0.92           | 1.32    |   |
| Singapore                               | ••••• | ••••• | ••••• | 2.36        | 2.02  | 1.66 | 0.77 | 0.00 | 0.15     | 1.10           | 2.21    |   |
| Carimon                                 |       | ••••• | ••••• | •••••       |       | 1.60 | 0.68 | 0.00 | 0.45     | 1.56           | 2.60    |   |
| Bowaya                                  | ••••• | ••••• | ••••• | •••••       | ••••• | 1.80 | 0.25 | 0.00 | 0.47     | 1.17           | 2.15    |   |
| Padang                                  |       | ••••• |       | 1.91        | 1.83  | 1.62 | 1.05 | 0.27 | 0.00     | 0.17           | 0.45    |   |
| Bencoolen                               | ••••• |       |       | 2.14        | 2.24  | 2.42 | 3.02 | 3.34 | 1.78     | 0.52           | 0.14    |   |
| Batavia, Winter                         | 2.28  | 2.20  | 2.15  | 2.33        | 2.28  | 2.10 | 1.55 | 0.48 | 0.00     | 0.13           | 0.75    |   |
| Batavia, Spring                         |       |       |       | 1.33        | 1.28  | 1.23 | 1.40 | 1.25 | 0.43     | 0.10           | 0.00    |   |
| Cocos                                   | ••••• | ••••• |       | 3.28        | 3.44  | 3.41 | 3.81 | 3.36 | 1.75     | 0.39           | 0.00    |   |
|                                         |       |       |       |             |       |      |      |      | 20000000 | D              | eclino- | - |
| Moulmein                                |       |       |       | 1.6         | 1.0   | 0.7  | 1.5  | 2.2  | 2.0      | 2.4            | 1.7     |   |
| Madras                                  | i     | ••••• | ••••• | 0.81        | 0.81  | 0.94 | 1.80 | 2.90 | 3.29     | 2.54           | 1.64    |   |
| Nicobar                                 | ••••• | ••••• | ••••• | 1.44        | 1.24  | 0.88 | 0.08 | 0.00 | 0.38     | 2.19           | 2.96    |   |
|                                         | ••••• | ••••• | ••••• | 3.22        | 3.27  | 3.23 | 3.75 | 3.57 | 2.34     | 1.78           | 1.07    |   |
| Sambooanga                              | ••••• | ••••• | ••••• | 2.26        |       | 1.88 | 0.88 | 0.00 | 0.68     | 2.32           | 3.34    |   |
| Penang                                  | ••••• | ••••• | ••••• | l .         | 2.28  |      | 2.54 | 0.80 | 0.00     | 1.70           | 1       |   |
| Pulo Dinding                            | 0.04  | 0.00  | 1.97  | 4.07        | 3.60  | 3.34 |      | 2.57 |          | -              | 4.47    |   |
| Sarawak                                 | 0.84  | 0.92  | 1.37  | 1.22        | 1.26  | 1.39 | 1.88 | 2.80 | 2.09     | $1.00 \\ 1.20$ | 0.37    |   |
| Keemah                                  | ••••• | ••••• | ••••• | 2.01        | 1.78  | 2.02 | 2.22 | 1    | 2.39     |                | 0.43    |   |
| Pulo Peesang                            | ••••• | ••••• | ••••• | 0.64        | 1.00  | 1.75 | 1.06 | 0.00 | 0.18     | 1.02           | 1.26    |   |
| Singapore                               | 1     | ••••• | ••••• | 2.64        | 2.37  | 2.01 | 1.15 | 0.09 | 0.00     | 1.08           | 2.35    |   |
| Carimon                                 | ••••• | ••••• | ••••• | •••••       | ••••• | 1.92 | 0.55 | 0.00 | 0.92     | 2.18           | 3.47    |   |
| Bowaya                                  |       | ••••• | ••••• |             |       | 2.07 | 0.45 | 0.00 | 0.15     | 1.20           | 2.40    |   |
| Padang                                  |       |       | ••••• | 1.91        | 1.82  | 1.58 | 1.03 | 0.18 | 0.00     | 0.35           | 0.98    |   |
| Bencoolen                               |       |       |       | 2.15        | 2.50  | 3.10 | 4.10 | 3.40 | 2.35     | 1.05           | 0.30    |   |
| Batavia, Winter                         | 3.25  | 3.10  | 2.95  | 2.65        | 2.55  | 2.35 | 1.75 | 0.60 | 0.00     | 0.20           | 0.95    |   |
| Batavia, Spring                         |       |       | ••••  | 1.50        | 1.46  | 1.30 | 1.40 | 1.28 | 0.38     | 0.15           | 0.00    |   |
| Cocos                                   |       |       |       | 2.70        | 2.82  | 2.73 | 3.13 | 2.63 | 1.08     | 0.00           | 0.15    |   |
|                                         |       |       |       |             |       |      |      |      |          | $\mathbf{D}$   | eclino- | - |
| Moulmein                                |       |       | 1     | 0.2         | 1.6   | 1.4  | 2.0  | 2.9  | 3.2      | 3.2            | 2.6     |   |
| Madras                                  | ••••• | ••••• |       | 2·3<br>2·01 | 2.11  | 2.15 | 2.99 | 4.43 | 4.60     | 3.47           | 2.10    |   |
|                                         |       |       |       |             |       |      |      | 0.02 | 0.80     | 2.18           | 3.54    |   |
| Nicobar                                 |       | ••••• | ••••• | 1.26        | 1.12  | 0.70 | 0.00 | 0.0% | 0.90     | 2.18           | 9.94    |   |
| Sambooanga.                             |       |       |       | 1           | 0.10  | 1.00 | 0.44 | 0.00 | 0.54     | 0.40           | 9.60    |   |
| Penang                                  |       |       |       | 1.94        | 2.16  | 1.60 | 0.44 | 0.00 | 0.54     | 2.46           | 3.62    |   |
| Pulo Dinding                            |       |       |       | 3.07        | 2.87  | 2.67 | 1.67 | 0.27 | 0.00     | 1.84           | 4.70    |   |
| Sarawak.                                |       |       |       |             |       | - 0- |      |      | ,        | 0.55           |         |   |
| Keemah                                  |       |       |       | 1.68        | 1.51  | 1.67 | 1.73 | 2.57 | 1.87     | 0.87           | 0.18    |   |
| Pulo Peesang.                           |       |       |       |             | 1     |      |      |      |          |                |         |   |
| Singapore                               | .     |       |       | 2.34        | 2.02  | 1.62 | 0.74 | 0.00 | 0.08     | 1.08           | 2.22    |   |
| Singapore, No. IV                       |       |       |       | 2.50        | 2.76  | 2.29 | 1.44 | 0.13 | 0.00     | 0.90           | 1.99    |   |
| Singapore, No. V                        | .     |       |       | 2.04        | 1.83  | 1.54 | 0.59 | 0.00 | 0.02     | 0.98           | 1.99    |   |
| Padang.                                 |       |       |       |             |       |      |      |      |          | 1              |         |   |
| Bencoolen                               |       |       |       |             |       | 1    |      |      |          |                |         |   |
|                                         | 1     | 1     | 1     | 1           |       | 1.   |      |      |          |                | 1       |   |
| Batavia, Winter.                        | 1     | 1     |       |             |       |      |      |      |          |                |         |   |
| Batavia, Winter.<br>Batavia, Spring.    |       |       |       | 1           |       |      |      |      |          |                |         |   |
| Batavia, Winter. Batavia, Spring. Cocos |       |       |       | 2.90        | 3.00  | 2.97 | 3.36 | 2.89 | 1.30     | 0.13           | 0.00    |   |