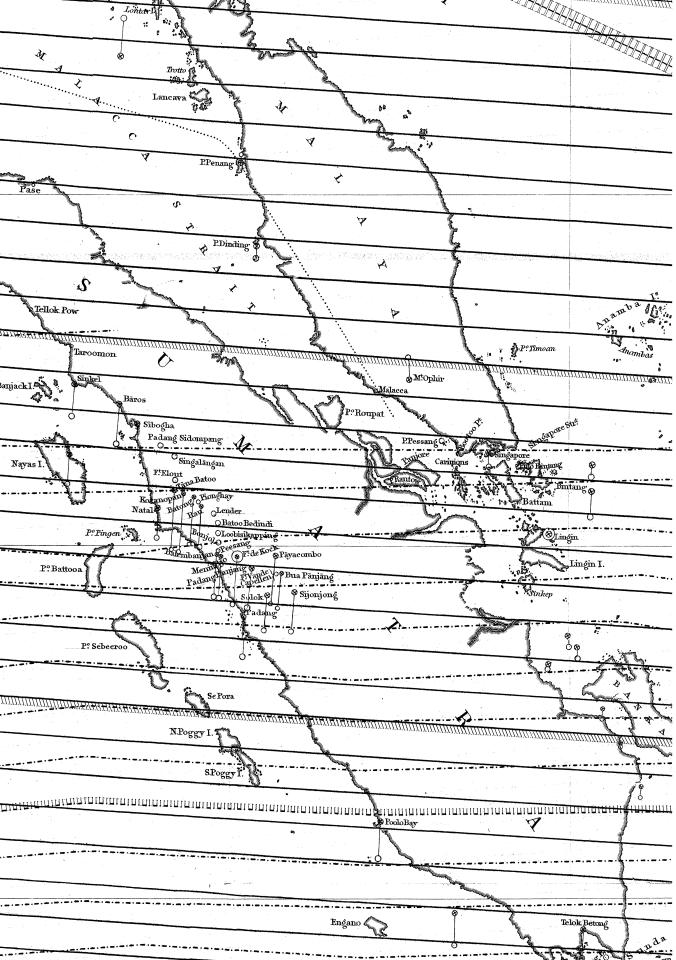

#### Oscillation of the Declination at various Stations

| Astron. Mean Time.                      | 12.   | 13.   | 14.   | 15.         | 16.   | 17.  | 18.  | 19.  | 20.      | 21.            | 22.     |   |
|-----------------------------------------|-------|-------|-------|-------------|-------|------|------|------|----------|----------------|---------|---|
| Moulmein.                               |       |       |       |             |       |      |      |      |          |                |         |   |
|                                         | ,     | ,     | ,     | 105         | 100   | 101  | 650  | 675  | 4.10     | 6.11           | 6.00    |   |
| Madras                                  | ••••• | ••••• | ••••• | 1.85        | 1.87  | 1.94 | 2.59 | 3.75 | 4.12     | 3.11           | 2.02    |   |
| Nicobar                                 | ••••• | ••••• | ••••• | 1.68        | 1.44  | 0.92 | 0.18 | 0.00 | 0.42     | 2.02           | 3.38    |   |
| Sambooanga                              | ••••• | ••••• | ••••• | 3.01        | 3.06  | 3.10 | 3.58 | 3.91 | 3.28     | 2.01           | 0.85    |   |
| Penang                                  | ••••• | ••••• | ••••• | 2.02        | 2.00  | 1.64 | 0.66 | 0.00 | 0.70     | 2.34           | 4.00    |   |
| Pulo Dinding                            |       |       |       | 3.70        | 3.37  | 3.07 | 2.40 | 0.67 | 0.00     | 1.53           | 4.20    |   |
| Sarawak                                 | 1.00  | 1.13  | 1.34  | 1.54        | 1.67  | 1.84 | 2.41 | 3.22 | 2.67     | 1.56           | 0.92    |   |
| Keemah                                  | ••••• | ••••• | ••••• | 3.26        | 3.11  | 3.31 | 3.33 | 4.56 | 3.88     | 2.46           | 1.33    |   |
| Pulo Peesang                            | ••••• | ••••• | ••••• |             |       | 1.51 | 1.00 | 0.20 | 0.00     | 0.92           | 1.32    |   |
| Singapore                               | ••••• | ••••• | ••••• | 2.36        | 2.02  | 1.66 | 0.77 | 0.00 | 0.15     | 1.10           | 2.21    |   |
| Carimon                                 |       | ••••• | ••••• | •••••       |       | 1.60 | 0.68 | 0.00 | 0.45     | 1.56           | 2.60    |   |
| Bowaya                                  | ••••• | ••••• | ••••• | •••••       | ••••• | 1.80 | 0.25 | 0.00 | 0.47     | 1.17           | 2.15    |   |
| Padang                                  |       | ••••• |       | 1.91        | 1.83  | 1.62 | 1.05 | 0.27 | 0.00     | 0.17           | 0.45    |   |
| Bencoolen                               | ••••• |       |       | 2.14        | 2.24  | 2.42 | 3.02 | 3.34 | 1.78     | 0.52           | 0.14    |   |
| Batavia, Winter                         | 2.28  | 2.20  | 2.15  | 2.33        | 2.28  | 2.10 | 1.55 | 0.48 | 0.00     | 0.13           | 0.75    |   |
| Batavia, Spring                         |       |       |       | 1.33        | 1.28  | 1.23 | 1.40 | 1.25 | 0.43     | 0.10           | 0.00    |   |
| Cocos                                   | ••••• | ••••• |       | 3.28        | 3.44  | 3.41 | 3.81 | 3.36 | 1.75     | 0.39           | 0.00    |   |
|                                         |       |       |       |             |       |      |      |      | 20000000 | D              | eclino- | - |
| Moulmein                                |       |       |       | 1.6         | 1.0   | 0.7  | 1.5  | 2.2  | 2.0      | 2.4            | 1.7     |   |
| Madras                                  | i     | ••••• | ••••• | 0.81        | 0.81  | 0.94 | 1.80 | 2.90 | 3.29     | 2.54           | 1.64    |   |
| Nicobar                                 | ••••• | ••••• | ••••• | 1.44        | 1.24  | 0.88 | 0.08 | 0.00 | 0.38     | 2.19           | 2.96    |   |
|                                         | ••••• | ••••• | ••••• | 3.22        | 3.27  | 3.23 | 3.75 | 3.57 | 2.34     | 1.78           | 1.07    |   |
| Sambooanga                              | ••••• | ••••• | ••••• | 2.26        |       | 1.88 | 0.88 | 0.00 | 0.68     | 2.32           | 3.34    |   |
| Penang                                  | ••••• | ••••• | ••••• | l .         | 2.28  |      | 2.54 | 0.80 | 0.00     | 1.70           | 1       |   |
| Pulo Dinding                            | 0.04  | 0.00  | 1.97  | 4.07        | 3.60  | 3.34 |      | 2.57 |          | -              | 4.47    |   |
| Sarawak                                 | 0.84  | 0.92  | 1.37  | 1.22        | 1.26  | 1.39 | 1.88 | 2.80 | 2.09     | $1.00 \\ 1.20$ | 0.37    |   |
| Keemah                                  | ••••• | ••••• | ••••• | 2.01        | 1.78  | 2.02 | 2.22 | 1    | 2.39     |                | 0.43    |   |
| Pulo Peesang                            | ••••• | ••••• | ••••• | 0.64        | 1.00  | 1.75 | 1.06 | 0.00 | 0.18     | 1.02           | 1.26    |   |
| Singapore                               | 1     | ••••• | ••••• | 2.64        | 2.37  | 2.01 | 1.15 | 0.09 | 0.00     | 1.08           | 2.35    |   |
| Carimon                                 | ••••• | ••••• | ••••• | •••••       | ••••• | 1.92 | 0.55 | 0.00 | 0.92     | 2.18           | 3.47    |   |
| Bowaya                                  |       | ••••• | ••••• |             |       | 2.07 | 0.45 | 0.00 | 0.15     | 1.20           | 2.40    |   |
| Padang                                  |       |       | ••••• | 1.91        | 1.82  | 1.58 | 1.03 | 0.18 | 0.00     | 0.35           | 0.98    |   |
| Bencoolen                               |       |       |       | 2.15        | 2.50  | 3.10 | 4.10 | 3.40 | 2.35     | 1.05           | 0.30    |   |
| Batavia, Winter                         | 3.25  | 3.10  | 2.95  | 2.65        | 2.55  | 2.35 | 1.75 | 0.60 | 0.00     | 0.20           | 0.95    |   |
| Batavia, Spring                         |       |       | ••••  | 1.50        | 1.46  | 1.30 | 1.40 | 1.28 | 0.38     | 0.15           | 0.00    |   |
| Cocos                                   |       |       |       | 2.70        | 2.82  | 2.73 | 3.13 | 2.63 | 1.08     | 0.00           | 0.15    |   |
|                                         |       |       |       |             |       |      |      |      |          | $\mathbf{D}$   | eclino- | - |
| Moulmein                                |       |       | 1     | 0.2         | 1.6   | 1.4  | 2.0  | 2.9  | 3.2      | 3.2            | 2.6     |   |
| Madras                                  | ••••• | ••••• |       | 2·3<br>2·01 | 2.11  | 2.15 | 2.99 | 4.43 | 4.60     | 3.47           | 2.10    |   |
|                                         |       |       |       |             |       |      |      | 0.02 | 0.80     | 2.18           | 3.54    |   |
| Nicobar                                 |       | ••••• | ••••• | 1.26        | 1.12  | 0.70 | 0.00 | 0.0% | 0.90     | 2.18           | 9.94    |   |
| Sambooanga.                             |       |       |       | 1           | 0.10  | 1.00 | 0.44 | 0.00 | 0.54     | 0.40           | 9.60    |   |
| Penang                                  |       |       |       | 1.94        | 2.16  | 1.60 | 0.44 | 0.00 | 0.54     | 2.46           | 3.62    |   |
| Pulo Dinding                            |       |       |       | 3.07        | 2.87  | 2.67 | 1.67 | 0.27 | 0.00     | 1.84           | 4.70    |   |
| Sarawak.                                |       |       |       |             |       | - 0- |      |      | ,        | 0.55           |         |   |
| Keemah                                  |       |       |       | 1.68        | 1.51  | 1.67 | 1.73 | 2.57 | 1.87     | 0.87           | 0.18    |   |
| Pulo Peesang.                           |       |       |       |             | 1     |      |      |      |          |                |         |   |
| Singapore                               | .     |       |       | 2.34        | 2.02  | 1.62 | 0.74 | 0.00 | 0.08     | 1.08           | 2.22    |   |
| Singapore, No. IV                       |       |       |       | 2.50        | 2.76  | 2.29 | 1.44 | 0.13 | 0.00     | 0.90           | 1.99    |   |
| Singapore, No. V                        | .     |       |       | 2.04        | 1.83  | 1.54 | 0.59 | 0.00 | 0.02     | 0.98           | 1.99    |   |
| Padang.                                 |       |       |       |             |       |      |      |      |          | 1              |         |   |
| Bencoolen                               |       |       |       |             |       | 1    |      |      |          |                |         |   |
|                                         | 1     | 1     | 1     | 1           |       | 1.   |      |      |          |                | 1       |   |
| Batavia, Winter.                        | 1     | 1     |       |             |       |      |      |      |          |                |         |   |
| Batavia, Winter.<br>Batavia, Spring.    |       |       |       | 1           |       |      |      |      |          |                |         |   |
| Batavia, Winter. Batavia, Spring. Cocos |       |       |       | 2.90        | 3.00  | 2.97 | 3.36 | 2.89 | 1.30     | 0.13           | 0.00    |   |