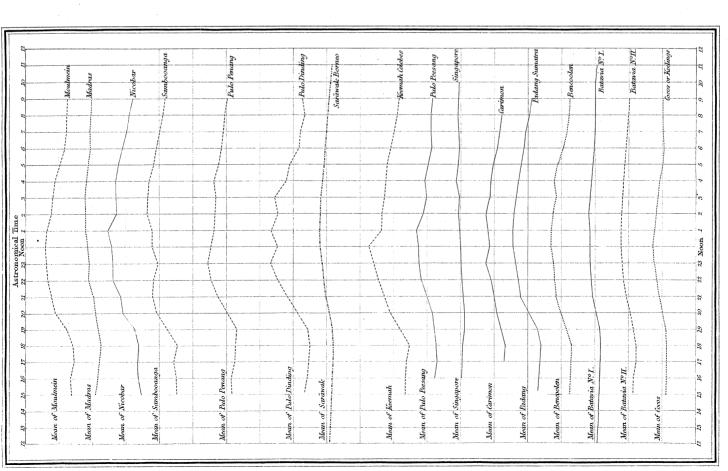

#### Oscillation of the Declination at various Stations

| Astron. Mean Time.                      | 12.   | 13.   | 14.   | 15.         | 16.   | 17.  | 18.  | 19.  | 20.      | 21.            | 22.     |   |
|-----------------------------------------|-------|-------|-------|-------------|-------|------|------|------|----------|----------------|---------|---|
| Moulmein.                               |       |       |       |             |       |      |      |      |          |                |         |   |
|                                         | ,     | ,     | ,     | 105         | 100   | 101  | 650  | 675  | 4.10     | 6.11           | 6.00    |   |
| Madras                                  | ••••• | ••••• | ••••• | 1.85        | 1.87  | 1.94 | 2.59 | 3.75 | 4.12     | 3.11           | 2.02    |   |
| Nicobar                                 | ••••• | ••••• | ••••• | 1.68        | 1.44  | 0.92 | 0.18 | 0.00 | 0.42     | 2.02           | 3.38    |   |
| Sambooanga                              | ••••• | ••••• | ••••• | 3.01        | 3.06  | 3.10 | 3.58 | 3.91 | 3.28     | 2.01           | 0.85    |   |
| Penang                                  | ••••• | ••••• | ••••• | 2.02        | 2.00  | 1.64 | 0.66 | 0.00 | 0.70     | 2.34           | 4.00    |   |
| Pulo Dinding                            |       |       |       | 3.70        | 3.37  | 3.07 | 2.40 | 0.67 | 0.00     | 1.53           | 4.20    |   |
| Sarawak                                 | 1.00  | 1.13  | 1.34  | 1.54        | 1.67  | 1.84 | 2.41 | 3.22 | 2.67     | 1.56           | 0.92    |   |
| Keemah                                  | ••••• | ••••• | ••••• | 3.26        | 3.11  | 3.31 | 3.33 | 4.56 | 3.88     | 2.46           | 1.33    |   |
| Pulo Peesang                            | ••••• | ••••• | ••••• |             |       | 1.51 | 1.00 | 0.20 | 0.00     | 0.92           | 1.32    |   |
| Singapore                               | ••••• | ••••• | ••••• | 2.36        | 2.02  | 1.66 | 0.77 | 0.00 | 0.15     | 1.10           | 2.21    |   |
| Carimon                                 |       | ••••• | ••••• | •••••       |       | 1.60 | 0.68 | 0.00 | 0.45     | 1.56           | 2.60    |   |
| Bowaya                                  | ••••• | ••••• | ••••• | •••••       | ••••• | 1.80 | 0.25 | 0.00 | 0.47     | 1.17           | 2.15    |   |
| Padang                                  |       | ••••• |       | 1.91        | 1.83  | 1.62 | 1.05 | 0.27 | 0.00     | 0.17           | 0.45    |   |
| Bencoolen                               | ••••• |       |       | 2.14        | 2.24  | 2.42 | 3.02 | 3.34 | 1.78     | 0.52           | 0.14    |   |
| Batavia, Winter                         | 2.28  | 2.20  | 2.15  | 2.33        | 2.28  | 2.10 | 1.55 | 0.48 | 0.00     | 0.13           | 0.75    |   |
| Batavia, Spring                         |       |       |       | 1.33        | 1.28  | 1.23 | 1.40 | 1.25 | 0.43     | 0.10           | 0.00    |   |
| Cocos                                   | ••••• | ••••• |       | 3.28        | 3.44  | 3.41 | 3.81 | 3.36 | 1.75     | 0.39           | 0.00    |   |
|                                         |       |       |       |             |       |      |      |      | 20000000 | D              | eclino- | - |
| Moulmein                                |       |       |       | 1.6         | 1.0   | 0.7  | 1.5  | 2.2  | 2.0      | 2.4            | 1.7     |   |
| Madras                                  | i     | ••••• | ••••• | 0.81        | 0.81  | 0.94 | 1.80 | 2.90 | 3.29     | 2.54           | 1.64    |   |
| Nicobar                                 | ••••• | ••••• | ••••• | 1.44        | 1.24  | 0.88 | 0.08 | 0.00 | 0.38     | 2.19           | 2.96    |   |
|                                         | ••••• | ••••• | ••••• | 3.22        | 3.27  | 3.23 | 3.75 | 3.57 | 2.34     | 1.78           | 1.07    |   |
| Sambooanga                              | ••••• | ••••• | ••••• | 2.26        |       | 1.88 | 0.88 | 0.00 | 0.68     | 2.32           | 3.34    |   |
| Penang                                  | ••••• | ••••• | ••••• | l .         | 2.28  |      | 2.54 | 0.80 | 0.00     | 1.70           | 1       |   |
| Pulo Dinding                            | 0.04  | 0.00  | 1.97  | 4.07        | 3.60  | 3.34 |      | 2.57 |          | -              | 4.47    |   |
| Sarawak                                 | 0.84  | 0.92  | 1.37  | 1.22        | 1.26  | 1.39 | 1.88 | 2.80 | 2.09     | $1.00 \\ 1.20$ | 0.37    |   |
| Keemah                                  | ••••• | ••••• | ••••• | 2.01        | 1.78  | 2.02 | 2.22 | 1    | 2.39     |                | 0.43    |   |
| Pulo Peesang                            | ••••• | ••••• | ••••• | 0.64        | 1.00  | 1.75 | 1.06 | 0.00 | 0.18     | 1.02           | 1.26    |   |
| Singapore                               | 1     | ••••• | ••••• | 2.64        | 2.37  | 2.01 | 1.15 | 0.09 | 0.00     | 1.08           | 2.35    |   |
| Carimon                                 | ••••• | ••••• | ••••• | •••••       | ••••• | 1.92 | 0.55 | 0.00 | 0.92     | 2.18           | 3.47    |   |
| Bowaya                                  |       | ••••• | ••••• |             |       | 2.07 | 0.45 | 0.00 | 0.15     | 1.20           | 2.40    |   |
| Padang                                  |       |       | ••••• | 1.91        | 1.82  | 1.58 | 1.03 | 0.18 | 0.00     | 0.35           | 0.98    |   |
| Bencoolen                               |       |       |       | 2.15        | 2.50  | 3.10 | 4.10 | 3.40 | 2.35     | 1.05           | 0.30    |   |
| Batavia, Winter                         | 3.25  | 3.10  | 2.95  | 2.65        | 2.55  | 2.35 | 1.75 | 0.60 | 0.00     | 0.20           | 0.95    |   |
| Batavia, Spring                         |       |       | ••••  | 1.50        | 1.46  | 1.30 | 1.40 | 1.28 | 0.38     | 0.15           | 0.00    |   |
| Cocos                                   |       |       |       | 2.70        | 2.82  | 2.73 | 3.13 | 2.63 | 1.08     | 0.00           | 0.15    |   |
|                                         |       |       |       |             |       |      |      |      |          | $\mathbf{D}$   | eclino- | - |
| Moulmein                                |       |       | 1     | 0.2         | 1.6   | 1.4  | 2.0  | 2.9  | 3.2      | 3.2            | 2.6     |   |
| Madras                                  | ••••• | ••••• |       | 2·3<br>2·01 | 2.11  | 2.15 | 2.99 | 4.43 | 4.60     | 3.47           | 2.10    |   |
|                                         |       |       |       |             |       |      |      | 0.02 | 0.80     | 2.18           | 3.54    |   |
| Nicobar                                 |       | ••••• | ••••• | 1.26        | 1.12  | 0.70 | 0.00 | 0.0% | 0.90     | 2.18           | 9.94    |   |
| Sambooanga.                             |       |       |       | 1           | 0.10  | 1.00 | 0.44 | 0.00 | 0.54     | 0.40           | 9.60    |   |
| Penang                                  |       |       |       | 1.94        | 2.16  | 1.60 | 0.44 | 0.00 | 0.54     | 2.46           | 3.62    |   |
| Pulo Dinding                            |       |       |       | 3.07        | 2.87  | 2.67 | 1.67 | 0.27 | 0.00     | 1.84           | 4.70    |   |
| Sarawak.                                |       |       |       |             |       | - 0- |      |      | ,        | 0.55           |         |   |
| Keemah                                  |       |       |       | 1.68        | 1.51  | 1.67 | 1.73 | 2.57 | 1.87     | 0.87           | 0.18    |   |
| Pulo Peesang.                           |       |       |       |             | 1     |      |      |      |          |                |         |   |
| Singapore                               | .     |       |       | 2.34        | 2.02  | 1.62 | 0.74 | 0.00 | 0.08     | 1.08           | 2.22    |   |
| Singapore, No. IV                       |       |       |       | 2.50        | 2.76  | 2.29 | 1.44 | 0.13 | 0.00     | 0.90           | 1.99    |   |
| Singapore, No. V                        | .     |       |       | 2.04        | 1.83  | 1.54 | 0.59 | 0.00 | 0.02     | 0.98           | 1.99    |   |
| Padang.                                 |       |       |       |             |       |      |      |      |          | 1              |         |   |
| Bencoolen                               |       |       |       |             |       | 1    |      |      |          |                |         |   |
|                                         | 1     | 1     | 1     | 1           |       | 1.   |      |      |          |                | 1       |   |
| Batavia, Winter.                        | 1     | 1     |       |             |       |      |      |      |          |                |         |   |
| Batavia, Winter.<br>Batavia, Spring.    |       |       |       | 1           |       |      |      |      |          |                |         |   |
| Batavia, Winter. Batavia, Spring. Cocos |       |       |       | 2.90        | 3.00  | 2.97 | 3.36 | 2.89 | 1.30     | 0.13           | 0.00    |   |