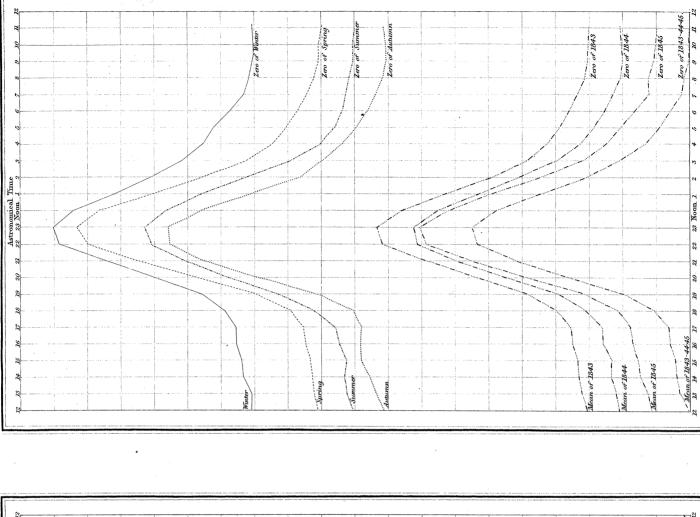

#### Oscillation of the Declination at various Stations

| Astron. Mean Time.                      | 12.   | 13.   | 14.   | 15.         | 16.   | 17.  | 18.  | 19.  | 20.      | 21.            | 22.     |   |
|-----------------------------------------|-------|-------|-------|-------------|-------|------|------|------|----------|----------------|---------|---|
| Moulmein.                               |       |       |       |             |       |      |      |      |          |                |         |   |
|                                         | ,     | ,     | ,     | 105         | 100   | 101  | 650  | 675  | 4.10     | 6.11           | 6.00    |   |
| Madras                                  | ••••• | ••••• | ••••• | 1.85        | 1.87  | 1.94 | 2.59 | 3.75 | 4.12     | 3.11           | 2.02    |   |
| Nicobar                                 | ••••• | ••••• | ••••• | 1.68        | 1.44  | 0.92 | 0.18 | 0.00 | 0.42     | 2.02           | 3.38    |   |
| Sambooanga                              | ••••• | ••••• | ••••• | 3.01        | 3.06  | 3.10 | 3.58 | 3.91 | 3.28     | 2.01           | 0.85    |   |
| Penang                                  | ••••• | ••••• | ••••• | 2.02        | 2.00  | 1.64 | 0.66 | 0.00 | 0.70     | 2.34           | 4.00    |   |
| Pulo Dinding                            |       |       |       | 3.70        | 3.37  | 3.07 | 2.40 | 0.67 | 0.00     | 1.53           | 4.20    |   |
| Sarawak                                 | 1.00  | 1.13  | 1.34  | 1.54        | 1.67  | 1.84 | 2.41 | 3.22 | 2.67     | 1.56           | 0.92    |   |
| Keemah                                  | ••••• | ••••• | ••••• | 3.26        | 3.11  | 3.31 | 3.33 | 4.56 | 3.88     | 2.46           | 1.33    |   |
| Pulo Peesang                            | ••••• | ••••• | ••••• |             |       | 1.51 | 1.00 | 0.20 | 0.00     | 0.92           | 1.32    |   |
| Singapore                               | ••••• | ••••• | ••••• | 2.36        | 2.02  | 1.66 | 0.77 | 0.00 | 0.15     | 1.10           | 2.21    |   |
| Carimon                                 |       | ••••• | ••••• | •••••       |       | 1.60 | 0.68 | 0.00 | 0.45     | 1.56           | 2.60    |   |
| Bowaya                                  | ••••• | ••••• | ••••• | •••••       | ••••• | 1.80 | 0.25 | 0.00 | 0.47     | 1.17           | 2.15    |   |
| Padang                                  |       | ••••• |       | 1.91        | 1.83  | 1.62 | 1.05 | 0.27 | 0.00     | 0.17           | 0.45    |   |
| Bencoolen                               | ••••• |       |       | 2.14        | 2.24  | 2.42 | 3.02 | 3.34 | 1.78     | 0.52           | 0.14    |   |
| Batavia, Winter                         | 2.28  | 2.20  | 2.15  | 2.33        | 2.28  | 2.10 | 1.55 | 0.48 | 0.00     | 0.13           | 0.75    |   |
| Batavia, Spring                         |       |       |       | 1.33        | 1.28  | 1.23 | 1.40 | 1.25 | 0.43     | 0.10           | 0.00    |   |
| Cocos                                   | ••••• | ••••• |       | 3.28        | 3.44  | 3.41 | 3.81 | 3.36 | 1.75     | 0.39           | 0.00    |   |
|                                         |       |       |       |             |       |      |      |      | 20000000 | D              | eclino- | - |
| Moulmein                                |       |       |       | 1.6         | 1.0   | 0.7  | 1.5  | 2.2  | 2.0      | 2.4            | 1.7     |   |
| Madras                                  | i     | ••••• | ••••• | 0.81        | 0.81  | 0.94 | 1.80 | 2.90 | 3.29     | 2.54           | 1.64    |   |
| Nicobar                                 | ••••• | ••••• | ••••• | 1.44        | 1.24  | 0.88 | 0.08 | 0.00 | 0.38     | 2.19           | 2.96    |   |
|                                         | ••••• | ••••• | ••••• | 3.22        | 3.27  | 3.23 | 3.75 | 3.57 | 2.34     | 1.78           | 1.07    |   |
| Sambooanga                              | ••••• | ••••• | ••••• | 2.26        |       | 1.88 | 0.88 | 0.00 | 0.68     | 2.32           | 3.34    |   |
| Penang                                  | ••••• | ••••• | ••••• | l .         | 2.28  |      | 2.54 | 0.80 | 0.00     | 1.70           | 1       |   |
| Pulo Dinding                            | 0.04  | 0.00  | 1.97  | 4.07        | 3.60  | 3.34 |      | 2.57 |          | -              | 4.47    |   |
| Sarawak                                 | 0.84  | 0.92  | 1.37  | 1.22        | 1.26  | 1.39 | 1.88 | 2.80 | 2.09     | $1.00 \\ 1.20$ | 0.37    |   |
| Keemah                                  | ••••• | ••••• | ••••• | 2.01        | 1.78  | 2.02 | 2.22 | 1    | 2.39     |                | 0.43    |   |
| Pulo Peesang                            | ••••• | ••••• | ••••• | 0.64        | 1.00  | 1.75 | 1.06 | 0.00 | 0.18     | 1.02           | 1.26    |   |
| Singapore                               | 1     | ••••• | ••••• | 2.64        | 2.37  | 2.01 | 1.15 | 0.09 | 0.00     | 1.08           | 2.35    |   |
| Carimon                                 | ••••• | ••••• | ••••• | •••••       | ••••• | 1.92 | 0.55 | 0.00 | 0.92     | 2.18           | 3.47    |   |
| Bowaya                                  |       | ••••• | ••••• |             |       | 2.07 | 0.45 | 0.00 | 0.15     | 1.20           | 2.40    |   |
| Padang                                  |       |       | ••••• | 1.91        | 1.82  | 1.58 | 1.03 | 0.18 | 0.00     | 0.35           | 0.98    |   |
| Bencoolen                               |       |       |       | 2.15        | 2.50  | 3.10 | 4.10 | 3.40 | 2.35     | 1.05           | 0.30    |   |
| Batavia, Winter                         | 3.25  | 3.10  | 2.95  | 2.65        | 2.55  | 2.35 | 1.75 | 0.60 | 0.00     | 0.20           | 0.95    |   |
| Batavia, Spring                         |       |       | ••••  | 1.50        | 1.46  | 1.30 | 1.40 | 1.28 | 0.38     | 0.15           | 0.00    |   |
| Cocos                                   |       |       |       | 2.70        | 2.82  | 2.73 | 3.13 | 2.63 | 1.08     | 0.00           | 0.15    |   |
|                                         |       |       |       |             |       |      |      |      |          | $\mathbf{D}$   | eclino- | - |
| Moulmein                                |       |       | 1     | 0.2         | 1.6   | 1.4  | 2.0  | 2.9  | 3.2      | 3.2            | 2.6     |   |
| Madras                                  | ••••• | ••••• |       | 2·3<br>2·01 | 2.11  | 2.15 | 2.99 | 4.43 | 4.60     | 3.47           | 2.10    |   |
|                                         |       |       |       |             |       |      |      | 0.02 | 0.80     | 2.18           | 3.54    |   |
| Nicobar                                 |       | ••••• | ••••• | 1.26        | 1.12  | 0.70 | 0.00 | 0.0% | 0.90     | 2.18           | 9.94    |   |
| Sambooanga.                             |       |       |       | 1           | 0.10  | 1.00 | 0.44 | 0.00 | 0.54     | 0.40           | 9.60    |   |
| Penang                                  |       |       |       | 1.94        | 2.16  | 1.60 | 0.44 | 0.00 | 0.54     | 2.46           | 3.62    |   |
| Pulo Dinding                            |       |       |       | 3.07        | 2.87  | 2.67 | 1.67 | 0.27 | 0.00     | 1.84           | 4.70    |   |
| Sarawak.                                |       |       |       |             |       | - 0- |      |      | ,        | 0.55           |         |   |
| Keemah                                  |       |       |       | 1.68        | 1.51  | 1.67 | 1.73 | 2.57 | 1.87     | 0.87           | 0.18    |   |
| Pulo Peesang.                           |       |       |       |             | 1     |      |      |      |          |                |         |   |
| Singapore                               | .     |       |       | 2.34        | 2.02  | 1.62 | 0.74 | 0.00 | 0.08     | 1.08           | 2.22    |   |
| Singapore, No. IV                       |       |       |       | 2.50        | 2.76  | 2.29 | 1.44 | 0.13 | 0.00     | 0.90           | 1.99    |   |
| Singapore, No. V                        | .     |       |       | 2.04        | 1.83  | 1.54 | 0.59 | 0.00 | 0.02     | 0.98           | 1.99    |   |
| Padang.                                 |       |       |       |             |       |      |      |      |          | 1              |         |   |
| Bencoolen                               |       |       |       |             |       | 1    |      |      |          |                |         |   |
|                                         | 1     | 1     | 1     | 1           |       | 1.   |      |      |          |                | 1       |   |
| Batavia, Winter.                        | 1     | 1     |       |             |       |      |      |      |          |                |         |   |
| Batavia, Winter.<br>Batavia, Spring.    |       |       |       | 1           |       |      |      |      |          |                |         |   |
| Batavia, Winter. Batavia, Spring. Cocos |       |       |       | 2.90        | 3.00  | 2.97 | 3.36 | 2.89 | 1.30     | 0.13           | 0.00    |   |