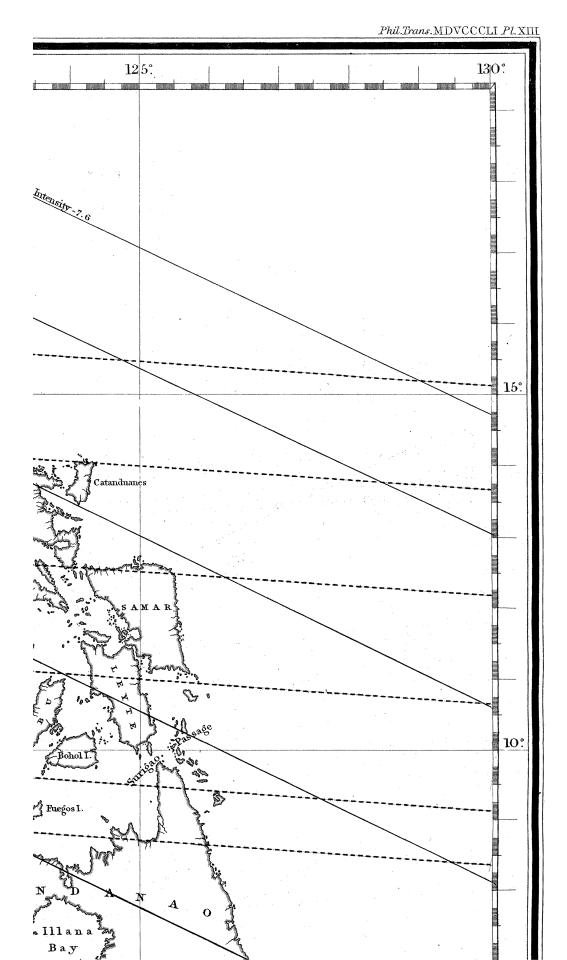

#### Oscillation of the Declination at various Stations

| Astron. Mean Time.                      | 12.   | 13.   | 14.   | 15.         | 16.   | 17.  | 18.  | 19.  | 20.      | 21.            | 22.     |   |
|-----------------------------------------|-------|-------|-------|-------------|-------|------|------|------|----------|----------------|---------|---|
| Moulmein.                               |       |       |       |             |       |      |      |      |          |                |         |   |
|                                         | ,     | ,     | ,     | 105         | 100   | 101  | 650  | 675  | 4.10     | 6.11           | 6.00    |   |
| Madras                                  | ••••• | ••••• | ••••• | 1.85        | 1.87  | 1.94 | 2.59 | 3.75 | 4.12     | 3.11           | 2.02    |   |
| Nicobar                                 | ••••• | ••••• | ••••• | 1.68        | 1.44  | 0.92 | 0.18 | 0.00 | 0.42     | 2.02           | 3.38    |   |
| Sambooanga                              | ••••• | ••••• | ••••• | 3.01        | 3.06  | 3.10 | 3.58 | 3.91 | 3.28     | 2.01           | 0.85    |   |
| Penang                                  | ••••• | ••••• | ••••• | 2.02        | 2.00  | 1.64 | 0.66 | 0.00 | 0.70     | 2.34           | 4.00    |   |
| Pulo Dinding                            |       |       |       | 3.70        | 3.37  | 3.07 | 2.40 | 0.67 | 0.00     | 1.53           | 4.20    |   |
| Sarawak                                 | 1.00  | 1.13  | 1.34  | 1.54        | 1.67  | 1.84 | 2.41 | 3.22 | 2.67     | 1.56           | 0.92    |   |
| Keemah                                  | ••••• | ••••• | ••••• | 3.26        | 3.11  | 3.31 | 3.33 | 4.56 | 3.88     | 2.46           | 1.33    |   |
| Pulo Peesang                            | ••••• | ••••• | ••••• |             |       | 1.51 | 1.00 | 0.20 | 0.00     | 0.92           | 1.32    |   |
| Singapore                               | ••••• | ••••• | ••••• | 2.36        | 2.02  | 1.66 | 0.77 | 0.00 | 0.15     | 1.10           | 2.21    |   |
| Carimon                                 |       | ••••• | ••••• | •••••       |       | 1.60 | 0.68 | 0.00 | 0.45     | 1.56           | 2.60    |   |
| Bowaya                                  | ••••• | ••••• | ••••• | •••••       | ••••• | 1.80 | 0.25 | 0.00 | 0.47     | 1.17           | 2.15    |   |
| Padang                                  |       | ••••• |       | 1.91        | 1.83  | 1.62 | 1.05 | 0.27 | 0.00     | 0.17           | 0.45    |   |
| Bencoolen                               | ••••• |       |       | 2.14        | 2.24  | 2.42 | 3.02 | 3.34 | 1.78     | 0.52           | 0.14    |   |
| Batavia, Winter                         | 2.28  | 2.20  | 2.15  | 2.33        | 2.28  | 2.10 | 1.55 | 0.48 | 0.00     | 0.13           | 0.75    |   |
| Batavia, Spring                         |       |       |       | 1.33        | 1.28  | 1.23 | 1.40 | 1.25 | 0.43     | 0.10           | 0.00    |   |
| Cocos                                   | ••••• | ••••• |       | 3.28        | 3.44  | 3.41 | 3.81 | 3.36 | 1.75     | 0.39           | 0.00    |   |
|                                         |       |       |       |             |       |      |      |      | 20000000 | D              | eclino- | - |
| Moulmein                                |       |       |       | 1.6         | 1.0   | 0.7  | 1.5  | 2.2  | 2.0      | 2.4            | 1.7     |   |
| Madras                                  | i     | ••••• | ••••• | 0.81        | 0.81  | 0.94 | 1.80 | 2.90 | 3.29     | 2.54           | 1.64    |   |
| Nicobar                                 | ••••• | ••••• | ••••• | 1.44        | 1.24  | 0.88 | 0.08 | 0.00 | 0.38     | 2.19           | 2.96    |   |
|                                         | ••••• | ••••• | ••••• | 3.22        | 3.27  | 3.23 | 3.75 | 3.57 | 2.34     | 1.78           | 1.07    |   |
| Sambooanga                              | ••••• | ••••• | ••••• | 2.26        |       | 1.88 | 0.88 | 0.00 | 0.68     | 2.32           | 3.34    |   |
| Penang                                  | ••••• | ••••• | ••••• | l .         | 2.28  |      | 2.54 | 0.80 | 0.00     | 1.70           | 1       |   |
| Pulo Dinding                            | 0.04  | 0.00  | 1.97  | 4.07        | 3.60  | 3.34 |      | 2.57 |          | -              | 4.47    |   |
| Sarawak                                 | 0.84  | 0.92  | 1.37  | 1.22        | 1.26  | 1.39 | 1.88 | 2.80 | 2.09     | $1.00 \\ 1.20$ | 0.37    |   |
| Keemah                                  | ••••• | ••••• | ••••• | 2.01        | 1.78  | 2.02 | 2.22 | 1    | 2.39     |                | 0.43    |   |
| Pulo Peesang                            | ••••• | ••••• | ••••• | 0.64        | 1.00  | 1.75 | 1.06 | 0.00 | 0.18     | 1.02           | 1.26    |   |
| Singapore                               | 1     | ••••• | ••••• | 2.64        | 2.37  | 2.01 | 1.15 | 0.09 | 0.00     | 1.08           | 2.35    |   |
| Carimon                                 | ••••• | ••••• | ••••• | •••••       | ••••• | 1.92 | 0.55 | 0.00 | 0.92     | 2.18           | 3.47    |   |
| Bowaya                                  |       | ••••• | ••••• |             |       | 2.07 | 0.45 | 0.00 | 0.15     | 1.20           | 2.40    |   |
| Padang                                  |       |       | ••••• | 1.91        | 1.82  | 1.58 | 1.03 | 0.18 | 0.00     | 0.35           | 0.98    |   |
| Bencoolen                               |       |       |       | 2.15        | 2.50  | 3.10 | 4.10 | 3.40 | 2.35     | 1.05           | 0.30    |   |
| Batavia, Winter                         | 3.25  | 3.10  | 2.95  | 2.65        | 2.55  | 2.35 | 1.75 | 0.60 | 0.00     | 0.20           | 0.95    |   |
| Batavia, Spring                         |       |       | ••••  | 1.50        | 1.46  | 1.30 | 1.40 | 1.28 | 0.38     | 0.15           | 0.00    |   |
| Cocos                                   |       |       |       | 2.70        | 2.82  | 2.73 | 3.13 | 2.63 | 1.08     | 0.00           | 0.15    |   |
|                                         |       |       |       |             |       |      |      |      |          | $\mathbf{D}$   | eclino- | - |
| Moulmein                                |       |       | 1     | 0.2         | 1.6   | 1.4  | 2.0  | 2.9  | 3.2      | 3.2            | 2.6     |   |
| Madras                                  | ••••• | ••••• |       | 2·3<br>2·01 | 2.11  | 2.15 | 2.99 | 4.43 | 4.60     | 3.47           | 2.10    |   |
|                                         |       |       |       |             |       |      |      | 0.02 | 0.80     | 2.18           | 3.54    |   |
| Nicobar                                 |       | ••••• | ••••• | 1.26        | 1.12  | 0.70 | 0.00 | 0.0% | 0.90     | 2.18           | 9.94    |   |
| Sambooanga.                             |       |       |       | 1           | 0.10  | 1.00 | 0.44 | 0.00 | 0.54     | 0.40           | 9.60    |   |
| Penang                                  |       |       |       | 1.94        | 2.16  | 1.60 | 0.44 | 0.00 | 0.54     | 2.46           | 3.62    |   |
| Pulo Dinding                            |       |       |       | 3.07        | 2.87  | 2.67 | 1.67 | 0.27 | 0.00     | 1.84           | 4.70    |   |
| Sarawak.                                |       |       |       |             |       | - 0- |      |      | ,        | 0.55           |         |   |
| Keemah                                  |       |       |       | 1.68        | 1.51  | 1.67 | 1.73 | 2.57 | 1.87     | 0.87           | 0.18    |   |
| Pulo Peesang.                           |       |       |       |             | 1     |      |      |      |          |                |         |   |
| Singapore                               | .     |       |       | 2.34        | 2.02  | 1.62 | 0.74 | 0.00 | 0.08     | 1.08           | 2.22    |   |
| Singapore, No. IV                       |       |       |       | 2.50        | 2.76  | 2.29 | 1.44 | 0.13 | 0.00     | 0.90           | 1.99    |   |
| Singapore, No. V                        | .     |       |       | 2.04        | 1.83  | 1.54 | 0.59 | 0.00 | 0.02     | 0.98           | 1.99    |   |
| Padang.                                 |       |       |       |             |       |      |      |      |          | 1              |         |   |
| Bencoolen                               |       |       |       |             |       | 1    |      |      |          |                |         |   |
|                                         | 1     | 1     | 1     | 1           |       | 1.   |      |      |          |                | 1       |   |
| Batavia, Winter.                        | 1     | 1     |       |             |       |      |      |      |          |                |         |   |
| Batavia, Winter.<br>Batavia, Spring.    |       |       |       | 1           |       |      |      |      |          |                |         |   |
| Batavia, Winter. Batavia, Spring. Cocos |       |       |       | 2.90        | 3.00  | 2.97 | 3.36 | 2.89 | 1.30     | 0.13           | 0.00    |   |