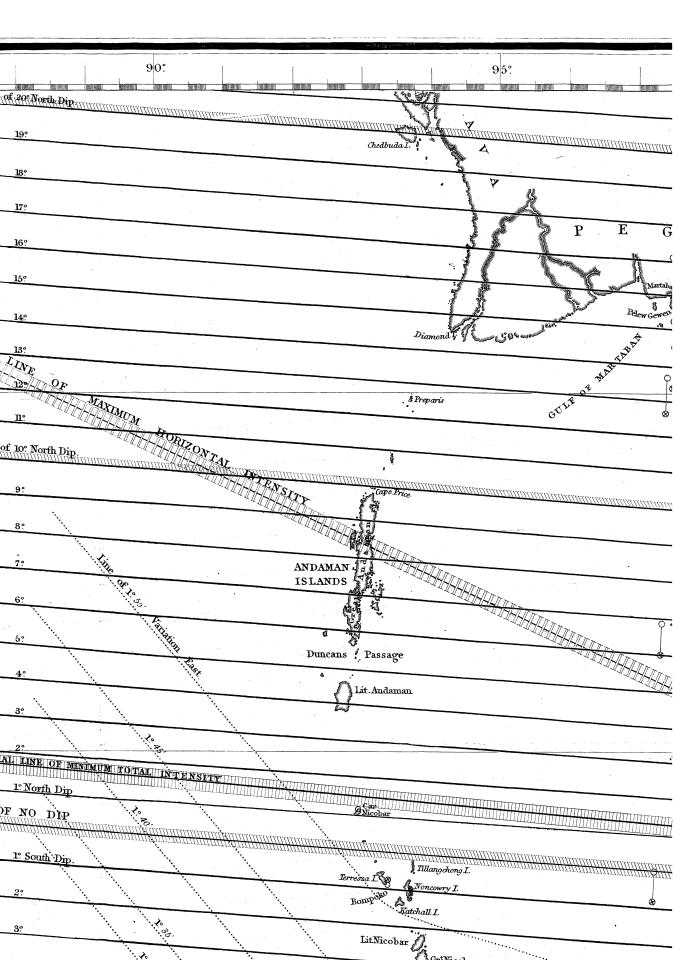

#### Oscillation of the Declination at various Stations

| Astron. Mean Time.                      | 12.   | 13.   | 14.   | 15.         | 16.   | 17.  | 18.  | 19.  | 20.      | 21.            | 22.     |   |
|-----------------------------------------|-------|-------|-------|-------------|-------|------|------|------|----------|----------------|---------|---|
| Moulmein.                               |       |       |       |             |       |      |      |      |          |                |         |   |
|                                         | ,     | ,     | ,     | 105         | 100   | 101  | 650  | 675  | 4.10     | 6.11           | 6.00    |   |
| Madras                                  | ••••• | ••••• | ••••• | 1.85        | 1.87  | 1.94 | 2.59 | 3.75 | 4.12     | 3.11           | 2.02    |   |
| Nicobar                                 | ••••• | ••••• | ••••• | 1.68        | 1.44  | 0.92 | 0.18 | 0.00 | 0.42     | 2.02           | 3.38    |   |
| Sambooanga                              | ••••• | ••••• | ••••• | 3.01        | 3.06  | 3.10 | 3.58 | 3.91 | 3.28     | 2.01           | 0.85    |   |
| Penang                                  | ••••• | ••••• | ••••• | 2.02        | 2.00  | 1.64 | 0.66 | 0.00 | 0.70     | 2.34           | 4.00    |   |
| Pulo Dinding                            |       |       |       | 3.70        | 3.37  | 3.07 | 2.40 | 0.67 | 0.00     | 1.53           | 4.20    |   |
| Sarawak                                 | 1.00  | 1.13  | 1.34  | 1.54        | 1.67  | 1.84 | 2.41 | 3.22 | 2.67     | 1.56           | 0.92    |   |
| Keemah                                  | ••••• | ••••• | ••••• | 3.26        | 3.11  | 3.31 | 3.33 | 4.56 | 3.88     | 2.46           | 1.33    |   |
| Pulo Peesang                            | ••••• | ••••• | ••••• |             |       | 1.51 | 1.00 | 0.20 | 0.00     | 0.92           | 1.32    |   |
| Singapore                               | ••••• | ••••• | ••••• | 2.36        | 2.02  | 1.66 | 0.77 | 0.00 | 0.15     | 1.10           | 2.21    |   |
| Carimon                                 |       | ••••• | ••••• | •••••       |       | 1.60 | 0.68 | 0.00 | 0.45     | 1.56           | 2.60    |   |
| Bowaya                                  | ••••• | ••••• | ••••• | •••••       | ••••• | 1.80 | 0.25 | 0.00 | 0.47     | 1.17           | 2.15    |   |
| Padang                                  |       | ••••• |       | 1.91        | 1.83  | 1.62 | 1.05 | 0.27 | 0.00     | 0.17           | 0.45    |   |
| Bencoolen                               | ••••• |       |       | 2.14        | 2.24  | 2.42 | 3.02 | 3.34 | 1.78     | 0.52           | 0.14    |   |
| Batavia, Winter                         | 2.28  | 2.20  | 2.15  | 2.33        | 2.28  | 2.10 | 1.55 | 0.48 | 0.00     | 0.13           | 0.75    |   |
| Batavia, Spring                         |       |       |       | 1.33        | 1.28  | 1.23 | 1.40 | 1.25 | 0.43     | 0.10           | 0.00    |   |
| Cocos                                   | ••••• | ••••• |       | 3.28        | 3.44  | 3.41 | 3.81 | 3.36 | 1.75     | 0.39           | 0.00    |   |
|                                         |       |       |       |             |       |      |      |      | 20000000 | D              | eclino- | - |
| Moulmein                                |       |       |       | 1.6         | 1.0   | 0.7  | 1.5  | 2.2  | 2.0      | 2.4            | 1.7     |   |
| Madras                                  | i     | ••••• | ••••• | 0.81        | 0.81  | 0.94 | 1.80 | 2.90 | 3.29     | 2.54           | 1.64    |   |
| Nicobar                                 | ••••• | ••••• | ••••• | 1.44        | 1.24  | 0.88 | 0.08 | 0.00 | 0.38     | 2.19           | 2.96    |   |
|                                         | ••••• | ••••• | ••••• | 3.22        | 3.27  | 3.23 | 3.75 | 3.57 | 2.34     | 1.78           | 1.07    |   |
| Sambooanga                              | ••••• | ••••• | ••••• | 2.26        |       | 1.88 | 0.88 | 0.00 | 0.68     | 2.32           | 3.34    |   |
| Penang                                  | ••••• | ••••• | ••••• | l .         | 2.28  |      | 2.54 | 0.80 | 0.00     | 1.70           | 1       |   |
| Pulo Dinding                            | 0.04  | 0.00  | 1.97  | 4.07        | 3.60  | 3.34 |      | 2.57 |          | -              | 4.47    |   |
| Sarawak                                 | 0.84  | 0.92  | 1.37  | 1.22        | 1.26  | 1.39 | 1.88 | 2.80 | 2.09     | $1.00 \\ 1.20$ | 0.37    |   |
| Keemah                                  | ••••• | ••••• | ••••• | 2.01        | 1.78  | 2.02 | 2.22 | 1    | 2.39     |                | 0.43    |   |
| Pulo Peesang                            | ••••• | ••••• | ••••• | 0.64        | 1.00  | 1.75 | 1.06 | 0.00 | 0.18     | 1.02           | 1.26    |   |
| Singapore                               | 1     | ••••• | ••••• | 2.64        | 2.37  | 2.01 | 1.15 | 0.09 | 0.00     | 1.08           | 2.35    |   |
| Carimon                                 | ••••• | ••••• | ••••• | •••••       | ••••• | 1.92 | 0.55 | 0.00 | 0.92     | 2.18           | 3.47    |   |
| Bowaya                                  |       | ••••• | ••••• |             |       | 2.07 | 0.45 | 0.00 | 0.15     | 1.20           | 2.40    |   |
| Padang                                  |       |       | ••••• | 1.91        | 1.82  | 1.58 | 1.03 | 0.18 | 0.00     | 0.35           | 0.98    |   |
| Bencoolen                               |       |       |       | 2.15        | 2.50  | 3.10 | 4.10 | 3.40 | 2.35     | 1.05           | 0.30    |   |
| Batavia, Winter                         | 3.25  | 3.10  | 2.95  | 2.65        | 2.55  | 2.35 | 1.75 | 0.60 | 0.00     | 0.20           | 0.95    |   |
| Batavia, Spring                         |       |       | ••••  | 1.50        | 1.46  | 1.30 | 1.40 | 1.28 | 0.38     | 0.15           | 0.00    |   |
| Cocos                                   |       |       |       | 2.70        | 2.82  | 2.73 | 3.13 | 2.63 | 1.08     | 0.00           | 0.15    |   |
|                                         |       |       |       |             |       |      |      |      |          | $\mathbf{D}$   | eclino- | - |
| Moulmein                                |       |       | 1     | 0.2         | 1.6   | 1.4  | 2.0  | 2.9  | 3.2      | 3.2            | 2.6     |   |
| Madras                                  | ••••• | ••••• |       | 2·3<br>2·01 | 2.11  | 2.15 | 2.99 | 4.43 | 4.60     | 3.47           | 2.10    |   |
|                                         |       |       |       |             |       |      |      | 0.02 | 0.80     | 2.18           | 3.54    |   |
| Nicobar                                 |       | ••••• | ••••• | 1.26        | 1.12  | 0.70 | 0.00 | 0.0% | 0.90     | 2.18           | 9.94    |   |
| Sambooanga.                             |       |       |       | 1           | 0.10  | 1.00 | 0.44 | 0.00 | 0.54     | 0.40           | 9.60    |   |
| Penang                                  |       |       |       | 1.94        | 2.16  | 1.60 | 0.44 | 0.00 | 0.54     | 2.46           | 3.62    |   |
| Pulo Dinding                            |       |       |       | 3.07        | 2.87  | 2.67 | 1.67 | 0.27 | 0.00     | 1.84           | 4.70    |   |
| Sarawak.                                |       |       |       |             |       | - 0- |      |      | ,        | 0.55           |         |   |
| Keemah                                  |       |       |       | 1.68        | 1.51  | 1.67 | 1.73 | 2.57 | 1.87     | 0.87           | 0.18    |   |
| Pulo Peesang.                           |       |       |       |             | 1     |      |      |      |          |                |         |   |
| Singapore                               | .     |       |       | 2.34        | 2.02  | 1.62 | 0.74 | 0.00 | 0.08     | 1.08           | 2.22    |   |
| Singapore, No. IV                       |       |       |       | 2.50        | 2.76  | 2.29 | 1.44 | 0.13 | 0.00     | 0.90           | 1.99    |   |
| Singapore, No. V                        | .     |       |       | 2.04        | 1.83  | 1.54 | 0.59 | 0.00 | 0.02     | 0.98           | 1.99    |   |
| Padang.                                 |       |       |       |             |       |      |      |      |          | 1              |         |   |
| Bencoolen                               |       |       |       |             |       | 1    |      |      |          |                |         |   |
|                                         | 1     | 1     | 1     | 1           |       | 1.   |      |      |          |                | 1       |   |
| Batavia, Winter.                        | 1     | 1     |       |             |       |      |      |      |          |                |         |   |
| Batavia, Winter.<br>Batavia, Spring.    |       |       |       | 1           |       |      |      |      |          |                |         |   |
| Batavia, Winter. Batavia, Spring. Cocos |       |       |       | 2.90        | 3.00  | 2.97 | 3.36 | 2.89 | 1.30     | 0.13           | 0.00    |   |