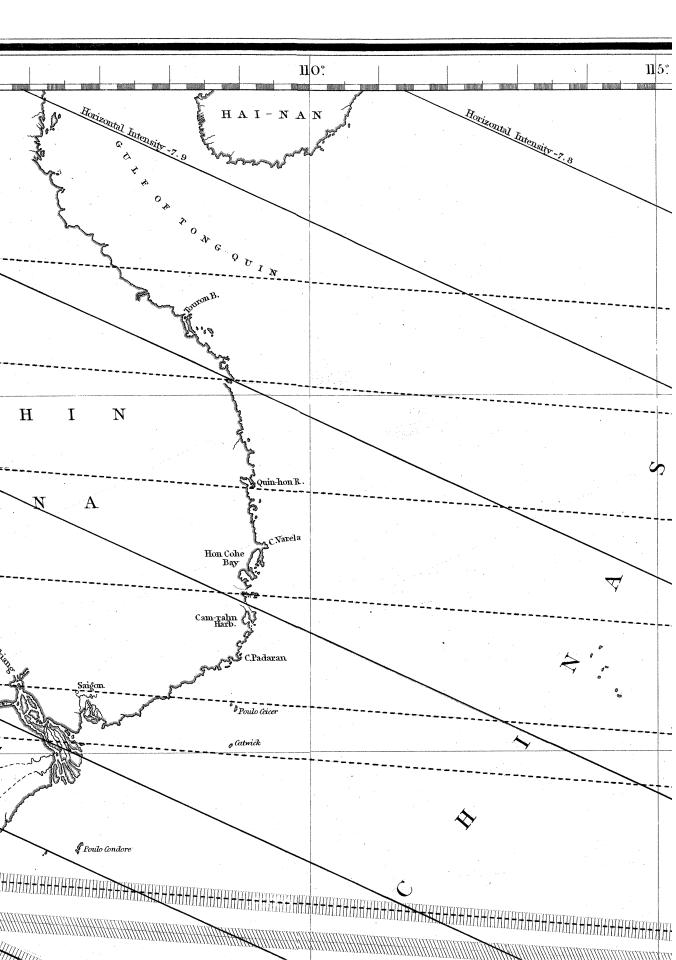

#### Oscillation of the Declination at various Stations

| Astron. Mean Time.                      | 12.   | 13.   | 14.   | 15.         | 16.   | 17.  | 18.  | 19.  | 20.      | 21.            | 22.     |   |
|-----------------------------------------|-------|-------|-------|-------------|-------|------|------|------|----------|----------------|---------|---|
| Moulmein.                               |       |       |       |             |       |      |      |      |          |                |         |   |
|                                         | ,     | ,     | ,     | 105         | 100   | 101  | 650  | 675  | 4.10     | 6.11           | 6.00    |   |
| Madras                                  | ••••• | ••••• | ••••• | 1.85        | 1.87  | 1.94 | 2.59 | 3.75 | 4.12     | 3.11           | 2.02    |   |
| Nicobar                                 | ••••• | ••••• | ••••• | 1.68        | 1.44  | 0.92 | 0.18 | 0.00 | 0.42     | 2.02           | 3.38    |   |
| Sambooanga                              | ••••• | ••••• | ••••• | 3.01        | 3.06  | 3.10 | 3.58 | 3.91 | 3.28     | 2.01           | 0.85    |   |
| Penang                                  | ••••• | ••••• | ••••• | 2.02        | 2.00  | 1.64 | 0.66 | 0.00 | 0.70     | 2.34           | 4.00    |   |
| Pulo Dinding                            |       |       |       | 3.70        | 3.37  | 3.07 | 2.40 | 0.67 | 0.00     | 1.53           | 4.20    |   |
| Sarawak                                 | 1.00  | 1.13  | 1.34  | 1.54        | 1.67  | 1.84 | 2.41 | 3.22 | 2.67     | 1.56           | 0.92    |   |
| Keemah                                  | ••••• | ••••• | ••••• | 3.26        | 3.11  | 3.31 | 3.33 | 4.56 | 3.88     | 2.46           | 1.33    |   |
| Pulo Peesang                            | ••••• | ••••• | ••••• |             |       | 1.51 | 1.00 | 0.20 | 0.00     | 0.92           | 1.32    |   |
| Singapore                               | ••••• | ••••• | ••••• | 2.36        | 2.02  | 1.66 | 0.77 | 0.00 | 0.15     | 1.10           | 2.21    |   |
| Carimon                                 |       | ••••• | ••••• | •••••       |       | 1.60 | 0.68 | 0.00 | 0.45     | 1.56           | 2.60    |   |
| Bowaya                                  | ••••• | ••••• | ••••• | •••••       | ••••• | 1.80 | 0.25 | 0.00 | 0.47     | 1.17           | 2.15    |   |
| Padang                                  |       | ••••• |       | 1.91        | 1.83  | 1.62 | 1.05 | 0.27 | 0.00     | 0.17           | 0.45    |   |
| Bencoolen                               | ••••• |       |       | 2.14        | 2.24  | 2.42 | 3.02 | 3.34 | 1.78     | 0.52           | 0.14    |   |
| Batavia, Winter                         | 2.28  | 2.20  | 2.15  | 2.33        | 2.28  | 2.10 | 1.55 | 0.48 | 0.00     | 0.13           | 0.75    |   |
| Batavia, Spring                         |       |       |       | 1.33        | 1.28  | 1.23 | 1.40 | 1.25 | 0.43     | 0.10           | 0.00    |   |
| Cocos                                   | ••••• | ••••• |       | 3.28        | 3.44  | 3.41 | 3.81 | 3.36 | 1.75     | 0.39           | 0.00    |   |
|                                         |       |       |       |             |       |      |      |      | 20000000 | D              | eclino- | - |
| Moulmein                                |       |       |       | 1.6         | 1.0   | 0.7  | 1.5  | 2.2  | 2.0      | 2.4            | 1.7     |   |
| Madras                                  | i     | ••••• | ••••• | 0.81        | 0.81  | 0.94 | 1.80 | 2.90 | 3.29     | 2.54           | 1.64    |   |
| Nicobar                                 | ••••• | ••••• | ••••• | 1.44        | 1.24  | 0.88 | 0.08 | 0.00 | 0.38     | 2.19           | 2.96    |   |
|                                         | ••••• | ••••• | ••••• | 3.22        | 3.27  | 3.23 | 3.75 | 3.57 | 2.34     | 1.78           | 1.07    |   |
| Sambooanga                              | ••••• | ••••• | ••••• | 2.26        |       | 1.88 | 0.88 | 0.00 | 0.68     | 2.32           | 3.34    |   |
| Penang                                  | ••••• | ••••• | ••••• | l .         | 2.28  |      | 2.54 | 0.80 | 0.00     | 1.70           | 1       |   |
| Pulo Dinding                            | 0.04  | 0.00  | 1.97  | 4.07        | 3.60  | 3.34 |      | 2.57 |          | -              | 4.47    |   |
| Sarawak                                 | 0.84  | 0.92  | 1.37  | 1.22        | 1.26  | 1.39 | 1.88 | 2.80 | 2.09     | $1.00 \\ 1.20$ | 0.37    |   |
| Keemah                                  | ••••• | ••••• | ••••• | 2.01        | 1.78  | 2.02 | 2.22 | 1    | 2.39     |                | 0.43    |   |
| Pulo Peesang                            | ••••• | ••••• | ••••• | 0.64        | 1.00  | 1.75 | 1.06 | 0.00 | 0.18     | 1.02           | 1.26    |   |
| Singapore                               | 1     | ••••• | ••••• | 2.64        | 2.37  | 2.01 | 1.15 | 0.09 | 0.00     | 1.08           | 2.35    |   |
| Carimon                                 | ••••• | ••••• | ••••• | •••••       | ••••• | 1.92 | 0.55 | 0.00 | 0.92     | 2.18           | 3.47    |   |
| Bowaya                                  |       | ••••• | ••••• |             |       | 2.07 | 0.45 | 0.00 | 0.15     | 1.20           | 2.40    |   |
| Padang                                  |       |       | ••••• | 1.91        | 1.82  | 1.58 | 1.03 | 0.18 | 0.00     | 0.35           | 0.98    |   |
| Bencoolen                               |       |       |       | 2.15        | 2.50  | 3.10 | 4.10 | 3.40 | 2.35     | 1.05           | 0.30    |   |
| Batavia, Winter                         | 3.25  | 3.10  | 2.95  | 2.65        | 2.55  | 2.35 | 1.75 | 0.60 | 0.00     | 0.20           | 0.95    |   |
| Batavia, Spring                         |       |       | ••••  | 1.50        | 1.46  | 1.30 | 1.40 | 1.28 | 0.38     | 0.15           | 0.00    |   |
| Cocos                                   |       |       |       | 2.70        | 2.82  | 2.73 | 3.13 | 2.63 | 1.08     | 0.00           | 0.15    |   |
|                                         |       |       |       |             |       |      |      |      |          | $\mathbf{D}$   | eclino- | - |
| Moulmein                                |       |       | 1     | 0.2         | 1.6   | 1.4  | 2.0  | 2.9  | 3.2      | 3.2            | 2.6     |   |
| Madras                                  | ••••• | ••••• |       | 2·3<br>2·01 | 2.11  | 2.15 | 2.99 | 4.43 | 4.60     | 3.47           | 2.10    |   |
|                                         |       |       |       |             |       |      |      | 0.02 | 0.80     | 2.18           | 3.54    |   |
| Nicobar                                 |       | ••••• | ••••• | 1.26        | 1.12  | 0.70 | 0.00 | 0.0% | 0.90     | 2.18           | 9.94    |   |
| Sambooanga.                             |       |       |       | 1           | 0.10  | 1.00 | 0.44 | 0.00 | 0.54     | 0.40           | 9.60    |   |
| Penang                                  |       |       |       | 1.94        | 2.16  | 1.60 | 0.44 | 0.00 | 0.54     | 2.46           | 3.62    |   |
| Pulo Dinding                            |       |       |       | 3.07        | 2.87  | 2.67 | 1.67 | 0.27 | 0.00     | 1.84           | 4.70    |   |
| Sarawak.                                |       |       |       |             |       | - 0- |      |      | ,        | 0.55           |         |   |
| Keemah                                  |       |       |       | 1.68        | 1.51  | 1.67 | 1.73 | 2.57 | 1.87     | 0.87           | 0.18    |   |
| Pulo Peesang.                           |       |       |       |             | 1     |      |      |      |          |                |         |   |
| Singapore                               | .     |       |       | 2.34        | 2.02  | 1.62 | 0.74 | 0.00 | 0.08     | 1.08           | 2.22    |   |
| Singapore, No. IV                       |       |       |       | 2.50        | 2.76  | 2.29 | 1.44 | 0.13 | 0.00     | 0.90           | 1.99    |   |
| Singapore, No. V                        | .     |       |       | 2.04        | 1.83  | 1.54 | 0.59 | 0.00 | 0.02     | 0.98           | 1.99    |   |
| Padang.                                 |       |       |       |             |       |      |      |      |          | 1              |         |   |
| Bencoolen                               |       |       |       |             |       | 1    |      |      |          |                |         |   |
|                                         | 1     | 1     | 1     | 1           |       | 1.   |      |      |          |                | 1       |   |
| Batavia, Winter.                        | 1     | 1     |       |             |       |      |      |      |          |                |         |   |
| Batavia, Winter.<br>Batavia, Spring.    |       |       |       | 1           |       |      |      |      |          |                |         |   |
| Batavia, Winter. Batavia, Spring. Cocos |       |       |       | 2.90        | 3.00  | 2.97 | 3.36 | 2.89 | 1.30     | 0.13           | 0.00    |   |