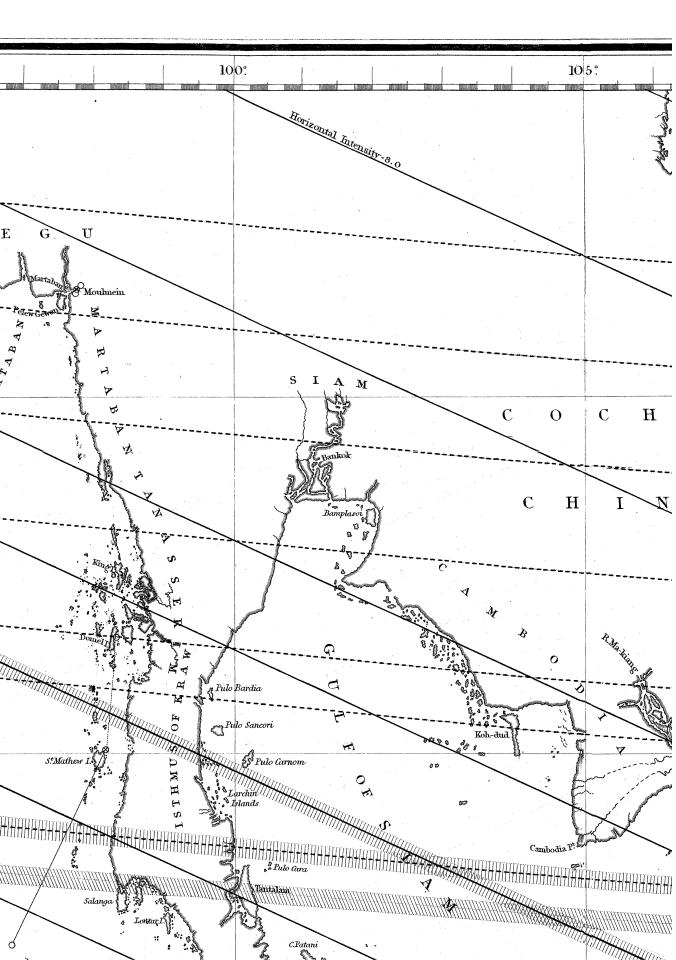

#### Oscillation of the Declination at various Stations

| Astron. Mean Time.                      | 12.   | 13.   | 14.   | 15.         | 16.   | 17.  | 18.  | 19.  | 20.      | 21.            | 22.     |   |
|-----------------------------------------|-------|-------|-------|-------------|-------|------|------|------|----------|----------------|---------|---|
| Moulmein.                               |       |       |       |             |       |      |      |      |          |                |         |   |
|                                         | ,     | ,     | ,     | 105         | 100   | 101  | 650  | 675  | 4.10     | 6.11           | 6.00    |   |
| Madras                                  | ••••• | ••••• | ••••• | 1.85        | 1.87  | 1.94 | 2.59 | 3.75 | 4.12     | 3.11           | 2.02    |   |
| Nicobar                                 | ••••• | ••••• | ••••• | 1.68        | 1.44  | 0.92 | 0.18 | 0.00 | 0.42     | 2.02           | 3.38    |   |
| Sambooanga                              | ••••• | ••••• | ••••• | 3.01        | 3.06  | 3.10 | 3.58 | 3.91 | 3.28     | 2.01           | 0.85    |   |
| Penang                                  | ••••• | ••••• | ••••• | 2.02        | 2.00  | 1.64 | 0.66 | 0.00 | 0.70     | 2.34           | 4.00    |   |
| Pulo Dinding                            |       |       |       | 3.70        | 3.37  | 3.07 | 2.40 | 0.67 | 0.00     | 1.53           | 4.20    |   |
| Sarawak                                 | 1.00  | 1.13  | 1.34  | 1.54        | 1.67  | 1.84 | 2.41 | 3.22 | 2.67     | 1.56           | 0.92    |   |
| Keemah                                  | ••••• | ••••• | ••••• | 3.26        | 3.11  | 3.31 | 3.33 | 4.56 | 3.88     | 2.46           | 1.33    |   |
| Pulo Peesang                            | ••••• | ••••• | ••••• |             |       | 1.51 | 1.00 | 0.20 | 0.00     | 0.92           | 1.32    |   |
| Singapore                               | ••••• | ••••• | ••••• | 2.36        | 2.02  | 1.66 | 0.77 | 0.00 | 0.15     | 1.10           | 2.21    |   |
| Carimon                                 |       | ••••• | ••••• | •••••       |       | 1.60 | 0.68 | 0.00 | 0.45     | 1.56           | 2.60    |   |
| Bowaya                                  | ••••• | ••••• | ••••• | •••••       | ••••• | 1.80 | 0.25 | 0.00 | 0.47     | 1.17           | 2.15    |   |
| Padang                                  |       | ••••• |       | 1.91        | 1.83  | 1.62 | 1.05 | 0.27 | 0.00     | 0.17           | 0.45    |   |
| Bencoolen                               | ••••• |       |       | 2.14        | 2.24  | 2.42 | 3.02 | 3.34 | 1.78     | 0.52           | 0.14    |   |
| Batavia, Winter                         | 2.28  | 2.20  | 2.15  | 2.33        | 2.28  | 2.10 | 1.55 | 0.48 | 0.00     | 0.13           | 0.75    |   |
| Batavia, Spring                         |       |       |       | 1.33        | 1.28  | 1.23 | 1.40 | 1.25 | 0.43     | 0.10           | 0.00    |   |
| Cocos                                   | ••••• | ••••• |       | 3.28        | 3.44  | 3.41 | 3.81 | 3.36 | 1.75     | 0.39           | 0.00    |   |
|                                         |       |       |       |             |       |      |      |      | 20000000 | D              | eclino- | - |
| Moulmein                                |       |       |       | 1.6         | 1.0   | 0.7  | 1.5  | 2.2  | 2.0      | 2.4            | 1.7     |   |
| Madras                                  | i     | ••••• | ••••• | 0.81        | 0.81  | 0.94 | 1.80 | 2.90 | 3.29     | 2.54           | 1.64    |   |
| Nicobar                                 | ••••• | ••••• | ••••• | 1.44        | 1.24  | 0.88 | 0.08 | 0.00 | 0.38     | 2.19           | 2.96    |   |
|                                         | ••••• | ••••• | ••••• | 3.22        | 3.27  | 3.23 | 3.75 | 3.57 | 2.34     | 1.78           | 1.07    |   |
| Sambooanga                              | ••••• | ••••• | ••••• | 2.26        |       | 1.88 | 0.88 | 0.00 | 0.68     | 2.32           | 3.34    |   |
| Penang                                  | ••••• | ••••• | ••••• | l .         | 2.28  |      | 2.54 | 0.80 | 0.00     | 1.70           | 1       |   |
| Pulo Dinding                            | 0.04  | 0.00  | 1.97  | 4.07        | 3.60  | 3.34 |      | 2.57 |          | -              | 4.47    |   |
| Sarawak                                 | 0.84  | 0.92  | 1.37  | 1.22        | 1.26  | 1.39 | 1.88 | 2.80 | 2.09     | $1.00 \\ 1.20$ | 0.37    |   |
| Keemah                                  | ••••• | ••••• | ••••• | 2.01        | 1.78  | 2.02 | 2.22 | 1    | 2.39     |                | 0.43    |   |
| Pulo Peesang                            | ••••• | ••••• | ••••• | 0.64        | 1.00  | 1.75 | 1.06 | 0.00 | 0.18     | 1.02           | 1.26    |   |
| Singapore                               | 1     | ••••• | ••••• | 2.64        | 2.37  | 2.01 | 1.15 | 0.09 | 0.00     | 1.08           | 2.35    |   |
| Carimon                                 | ••••• | ••••• | ••••• | •••••       | ••••• | 1.92 | 0.55 | 0.00 | 0.92     | 2.18           | 3.47    |   |
| Bowaya                                  |       | ••••• | ••••• |             |       | 2.07 | 0.45 | 0.00 | 0.15     | 1.20           | 2.40    |   |
| Padang                                  |       |       | ••••• | 1.91        | 1.82  | 1.58 | 1.03 | 0.18 | 0.00     | 0.35           | 0.98    |   |
| Bencoolen                               |       |       |       | 2.15        | 2.50  | 3.10 | 4.10 | 3.40 | 2.35     | 1.05           | 0.30    |   |
| Batavia, Winter                         | 3.25  | 3.10  | 2.95  | 2.65        | 2.55  | 2.35 | 1.75 | 0.60 | 0.00     | 0.20           | 0.95    |   |
| Batavia, Spring                         |       |       | ••••  | 1.50        | 1.46  | 1.30 | 1.40 | 1.28 | 0.38     | 0.15           | 0.00    |   |
| Cocos                                   |       |       |       | 2.70        | 2.82  | 2.73 | 3.13 | 2.63 | 1.08     | 0.00           | 0.15    |   |
|                                         |       |       |       |             |       |      |      |      |          | $\mathbf{D}$   | eclino- | - |
| Moulmein                                |       |       | 1     | 0.2         | 1.6   | 1.4  | 2.0  | 2.9  | 3.2      | 3.2            | 2.6     |   |
| Madras                                  | ••••• | ••••• |       | 2·3<br>2·01 | 2.11  | 2.15 | 2.99 | 4.43 | 4.60     | 3.47           | 2.10    |   |
|                                         |       |       |       |             |       |      |      | 0.02 | 0.80     | 2.18           | 3.54    |   |
| Nicobar                                 |       | ••••• | ••••• | 1.26        | 1.12  | 0.70 | 0.00 | 0.0% | 0.90     | 2.18           | 9.94    |   |
| Sambooanga.                             |       |       |       | 1           | 0.10  | 1.00 | 0.44 | 0.00 | 0.54     | 0.40           | 9.60    |   |
| Penang                                  |       |       |       | 1.94        | 2.16  | 1.60 | 0.44 | 0.00 | 0.54     | 2.46           | 3.62    |   |
| Pulo Dinding                            |       |       |       | 3.07        | 2.87  | 2.67 | 1.67 | 0.27 | 0.00     | 1.84           | 4.70    |   |
| Sarawak.                                |       |       |       |             |       | - 0- |      |      | ,        | 0.55           |         |   |
| Keemah                                  |       |       |       | 1.68        | 1.51  | 1.67 | 1.73 | 2.57 | 1.87     | 0.87           | 0.18    |   |
| Pulo Peesang.                           |       |       |       |             | 1     |      |      |      |          |                |         |   |
| Singapore                               | .     |       |       | 2.34        | 2.02  | 1.62 | 0.74 | 0.00 | 0.08     | 1.08           | 2.22    |   |
| Singapore, No. IV                       |       |       |       | 2.50        | 2.76  | 2.29 | 1.44 | 0.13 | 0.00     | 0.90           | 1.99    |   |
| Singapore, No. V                        | .     |       |       | 2.04        | 1.83  | 1.54 | 0.59 | 0.00 | 0.02     | 0.98           | 1.99    |   |
| Padang.                                 |       |       |       |             |       |      |      |      |          | 1              |         |   |
| Bencoolen                               |       |       |       |             |       | 1    |      |      |          |                |         |   |
|                                         | 1     | 1     | 1     | 1           |       | 1.   |      |      |          |                | 1       |   |
| Batavia, Winter.                        | 1     | 1     |       |             |       |      |      |      |          |                |         |   |
| Batavia, Winter.<br>Batavia, Spring.    |       |       |       | 1           |       |      |      |      |          |                |         |   |
| Batavia, Winter. Batavia, Spring. Cocos |       |       |       | 2.90        | 3.00  | 2.97 | 3.36 | 2.89 | 1.30     | 0.13           | 0.00    |   |